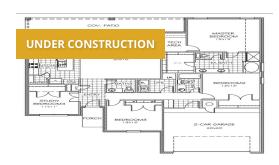

## From the Palermo Wellington Collection

Floor Plan: Opal Elite

Square Feet: 2,030 (m.o.l.)

Bedrooms: 4 Bathrooms: 2.5 Garage: 3 Car

## **Included Features**

Address: 5108 E Galveston Court Price: \$359,990

**Collection:** The Palermo Wellington Collection **Floor Plan:** Opal

Square Feet: 2,030 (m.o.l.) Bedrooms: 4 Bathrooms: 2.5 Garage: 3 Car