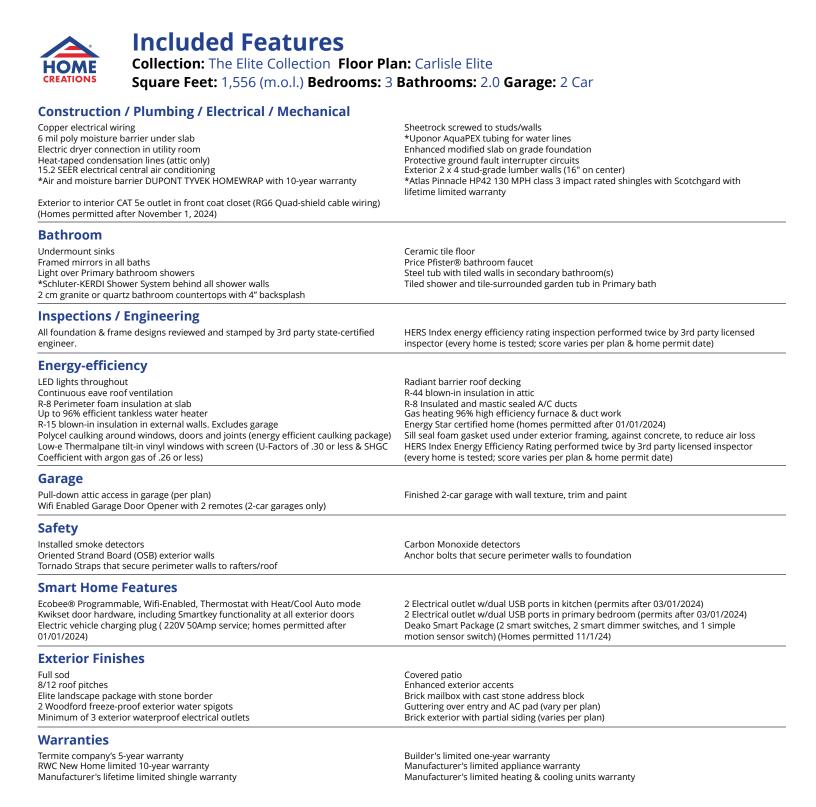

## Included Features Collection: The Elite Collection Floor Plan: Carlisle Elite

Square Feet: 1,556 (m.o.l.) Bedrooms: 3 Bathrooms: 2.0 Garage: 2 Car