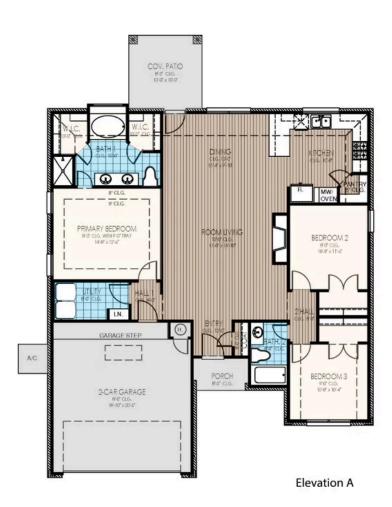

## Carlisle Elite

Collection: The Elite Collection Floor Plan: Carlisle Elite Square Feet: 1,556 (m.o.l.) Bedrooms: 3 Bathrooms: 2.0 Garage: 2 Car

Elevation A

Elevation B

\* Features subject to availability.

## Included Features Collection: The Elite Collection Floor Plan: Carlisle Elite

Square Feet: 1,556 (m.o.l.) Bedrooms: 3 Bathrooms: 2.0 Garage: 2 Car