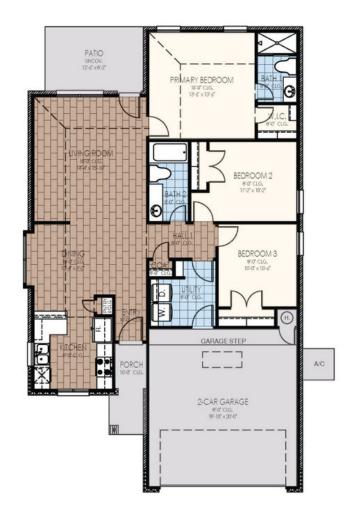

## Lexington Elite Collection: The Village Elite Collection Floor Plan: Lexington Elite Square Feet: 1,318 (m.o.l.) Bedrooms: 3 Bathrooms: 2.0 Garage: 2 Car