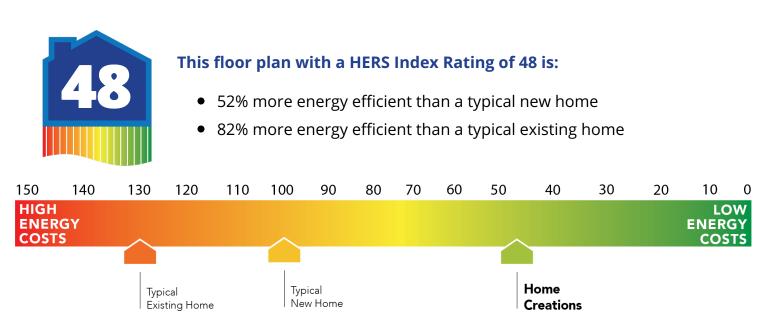

## **Construction / Plumbing / Electrical / Mechanical**

| Construction / Plumbing / Electrical / Mechanical                                                                                                                                                                                                                                                                                                                                           |                                                                                                                                                                                                                                                                                                                                                                                                                                                  |
|---------------------------------------------------------------------------------------------------------------------------------------------------------------------------------------------------------------------------------------------------------------------------------------------------------------------------------------------------------------------------------------------|--------------------------------------------------------------------------------------------------------------------------------------------------------------------------------------------------------------------------------------------------------------------------------------------------------------------------------------------------------------------------------------------------------------------------------------------------|
| Copper electrical wiring<br>*Uponor AquaPEX tubing for water lines<br>Electric dryer connection in utility room<br>Enhanced modified slab on grade foundation<br>15.2 SEER electrical central air conditioning<br>Sheetrock screwed to studs/walls (except Barrel Ceilings)<br>*Atlas Pinnacle HP42 130 MPH class 3 impact rated shingles with Scotchgard with<br>lifetime limited warranty | Sheetrock screwed to studs/walls<br>6 mil poly moisture barrier under slab<br>Heat-taped condensation lines (attic only)<br>Protective ground fault interrupter circuits<br>Exterior 2 x 4 stud-grade lumber walls (16" on center)<br>*Air and moisture barrier DUPONT TVEK HOMEWRAP with 10-year warranty<br>Exterior to interior CAT 5e outlet in front coat closet (RG6 Quad-shield cable wiring)<br>(Homes permitted after November 1, 2024) |
| Bathroom                                                                                                                                                                                                                                                                                                                                                                                    |                                                                                                                                                                                                                                                                                                                                                                                                                                                  |
| Undermount sinks<br>Framed mirrors in all baths<br>Fiberglass shower / tub combo in hall bath<br>2 cm granite or quartz countertops with 4″ backsplash<br>*Price Pfister® bathroom faucet (choice of satin nickel or black)                                                                                                                                                                 | Ceramic tile floor<br>Tiled shower in master bath<br>Light over primary bath showers (varies per plan)<br>*Schluter-KERDI Shower System behind all shower walls                                                                                                                                                                                                                                                                                  |
| Interior Finishes                                                                                                                                                                                                                                                                                                                                                                           |                                                                                                                                                                                                                                                                                                                                                                                                                                                  |
| Square corners<br>3" paint grade baseboard and casing<br>Insulated entry door (panel style may vary)<br>Wall-to-wall plush cut loop berber carpet with 1/2" 6 lb pad in select areas<br>Ceiling fans in living room and primary bedroom (Box rated and wired for ceiling fans<br>in all other bedrooms)                                                                                     | Hand textured walls<br>Ceramic tile floor in baths and utility<br>Deako Rocker Switches (Homes permitted after 11/1/24)<br>Standard wood-look tile selections in living room, dining, kitchen, entry and hall<br>Enhanced light package including chandelier, island pendants, coach lights and vanity<br>lights (varies per plan)                                                                                                               |
| Inspections / Engineering                                                                                                                                                                                                                                                                                                                                                                   |                                                                                                                                                                                                                                                                                                                                                                                                                                                  |
| All foundation & frame designs reviewed and stamped by 3rd party state-certified engineer.                                                                                                                                                                                                                                                                                                  | HERS Index energy efficiency rating inspection performed twice by 3rd party licensed inspector (every home is tested; score varies per plan & home permit date)                                                                                                                                                                                                                                                                                  |
| Energy-efficiency                                                                                                                                                                                                                                                                                                                                                                           |                                                                                                                                                                                                                                                                                                                                                                                                                                                  |
| Radiant barrier roof decking<br>R-44 blown-in insulation in attic<br>Up to 96% efficient tankless water heater<br>Gas heating 96% high efficiency furnace & duct work<br>Energy Star certified home (homes permitted after 01/01/2024)<br>Low-e Thermalpane tilt-in vinyl windows with screen (U-Factors of .30 or less & SHGC<br>Coefficient with argon gas of .26 or less)                | Continuous eave roof ventilation<br>R-8 Perimeter foam insulation at slab<br>R-8 Insulated and mastic sealed A/C ducts<br>R-15 blown-in insulation in external walls. Excludes garage<br>Polycel caulking around windows, doors and joints (energy efficient caulking package)                                                                                                                                                                   |
| Garage                                                                                                                                                                                                                                                                                                                                                                                      |                                                                                                                                                                                                                                                                                                                                                                                                                                                  |
| Pull-down attic access in garage (per plan)<br>Wifi Enabled Garage Door Opener with 2 remotes (2-car garages only)                                                                                                                                                                                                                                                                          | Finished 2-car garage with wall texture, trim and paint                                                                                                                                                                                                                                                                                                                                                                                          |
| Safety                                                                                                                                                                                                                                                                                                                                                                                      |                                                                                                                                                                                                                                                                                                                                                                                                                                                  |
| Installed smoke detectors<br>Oriented Strand Board (OSB) exterior walls<br>Tornado Straps that secure perimeter walls to rafters/roof                                                                                                                                                                                                                                                       | Carbon Monoxide detectors<br>Anchor bolts that secure perimeter walls to foundation                                                                                                                                                                                                                                                                                                                                                              |
| Smart Home Features                                                                                                                                                                                                                                                                                                                                                                         |                                                                                                                                                                                                                                                                                                                                                                                                                                                  |
| Wifi-Enabled Samsung Range<br>Ecobee® Programmable, Wifi-Enabled, Thermostat with Heat/Cool Auto mode<br>Kwikset door hardware, including Smartkey functionality at all exterior doors<br>Electric vehicle charging plug ( 220V 50Amp service; homes permitted after<br>01/01/2024)                                                                                                         | Video Doorbell with Free Storage and Playback Data Feature<br>2 Electrical outlet w/dual USB ports in kitchen (permits after 03/01/2024)<br>2 Electrical outlet w/dual USB ports in primary bedroom (permits after 03/01/2024)<br>Deako Smart Package (2 smart switches, 2 smart dimmer switches, and 1 simple<br>motion sensor switch) (Homes permitted 11/1/24)                                                                                |
| Exterior Finishes                                                                                                                                                                                                                                                                                                                                                                           |                                                                                                                                                                                                                                                                                                                                                                                                                                                  |
| Full sod<br>Brick on back of home<br>Upgraded glass front door<br>2 Woodford freeze-proof exterior water spigots<br>Wellington Landscaping Package with Stone Border                                                                                                                                                                                                                        | 8/12 roof pitch<br>Enhanced exterior accents<br>Brick mailbox with cast stone address block<br>Guttering over entry and AC pad (vary per plan)<br>Minimum of 2 exterior waterproof electrical outlets                                                                                                                                                                                                                                            |
| Warranties                                                                                                                                                                                                                                                                                                                                                                                  |                                                                                                                                                                                                                                                                                                                                                                                                                                                  |
| Termite company's 5-year warranty<br>RWC New Home limited 10-year warranty<br>Manufacturer's lifetime limited shingle warranty                                                                                                                                                                                                                                                              | Builder's limited one-year warranty<br>Manufacturer's limited appliance warranty<br>Manufacturer's limited heating & cooling units warranty                                                                                                                                                                                                                                                                                                      |
| Kitchen                                                                                                                                                                                                                                                                                                                                                                                     |                                                                                                                                                                                                                                                                                                                                                                                                                                                  |
| Price Pfister kitchen faucet<br>3cm granite or quartz kitchen countertops<br>Undermount single basin kitchen sink (stainless steel)<br>Samsung stainless steel top control dishwasher, over the range microwave, and wifi<br>enabled free-standing gas range                                                                                                                                | Water line for refrigerator icemaker<br>1/3 horsepower sink garbage disposal w/ air switch<br>30" soft-close upper kitchen wood cabinets (painted/stained)                                                                                                                                                                                                                                                                                       |