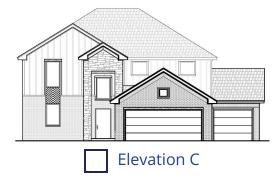

## Amelia Elite 3-car Collection: The Collection Floor Plan: Amelia Elite 3-car Square Feet: 2,229 (m.o.l.) Bedrooms: 3 Bathrooms: 2.5 Garage: 3 Car