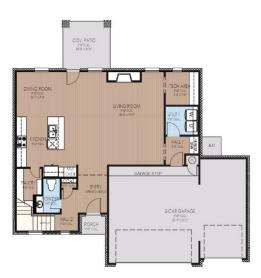

## Amelia Elite 3-car Collection: The Collection Floor Plan: Amelia Elite 3-car Square Feet: 2,229 (m.o.l.) Bedrooms: 3 Bathrooms: 2.5 Garage: 3 Car