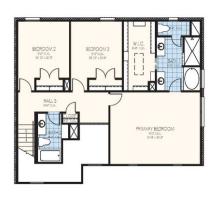

## Amelia Elite 3-car Collection: The Collection Floor Plan: Amelia Elite 3-car Square Feet: 2,229 (m.o.l.) Bedrooms: 3 Bathrooms: 2.5 Garage: 3 Car