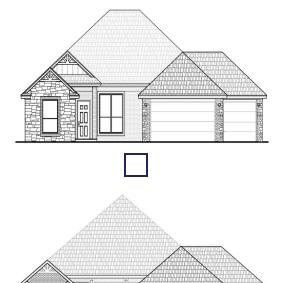

## **Chelsea Elite 3-car** Collection: The Collection Floor Plan: Chelsea Elite 3-car Square Feet: 2,219 (m.o.l.) Bedrooms: 4 Bathrooms: 2.5 Garage: 3 Car

**Elevation B** 

,00 100

▦

**Elevation A** 