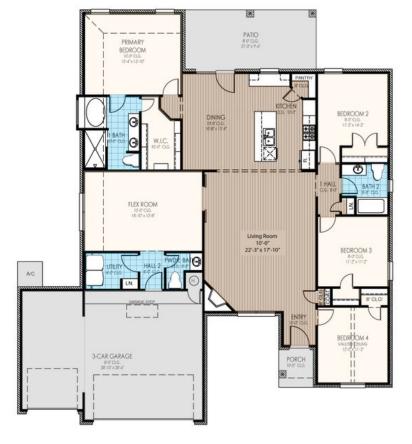

## **Chelsea Elite 3-car** Collection: The Collection Floor Plan: Chelsea Elite 3-car Square Feet: 2,219 (m.o.l.) Bedrooms: 4 Bathrooms: 2.5 Garage: 3 Car

**Elevation B** 

,00 100

▦

**Elevation A** 