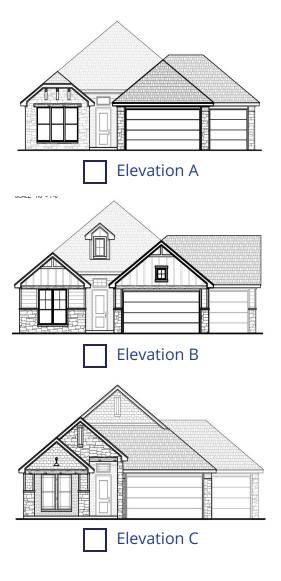

## Taylor Elite 3-carCollection: The Collection Floor Plan: Taylor Elite 3-carSquare Feet: 1,688 (m.o.l.) Bedrooms: 3 Bathrooms: 2.0 Garage: 3 Car







## **Included Features**

**Collection:** The Collection **Floor Plan:** Taylor Elite 3-car

Square Feet: 1,688 (m.o.l.) Bedrooms: 3 Bathrooms: 2.0 Garage: 3 Car

| Copper electrical wiring<br>6 mil poly moisture barrier under slab<br>Electric dryer connection in utility room<br>Heat-taped condensation lines (attic only)<br>15.2 SEER electrical central air conditioning<br>*Air and moisture barrier DUPONT TYVEK HOMEWRAP with 10-year warranty                                                                                                                                                                                                    | Sheetrock screwed to studs/walls<br>*Uponor AquaPEX tubing for water lines<br>Enhanced modified slab on grade foundation<br>Protective ground fault inte