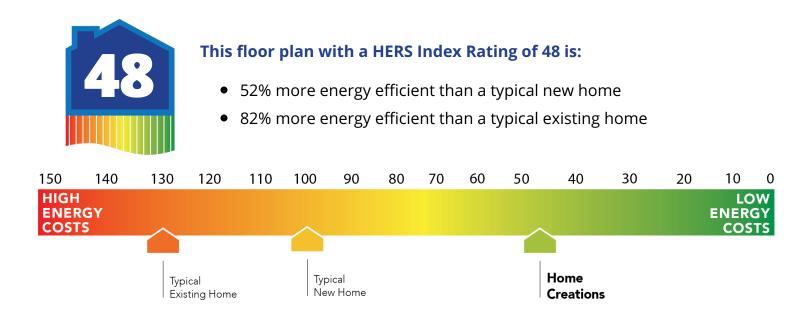

### **Construction / Plumbing / Electrical / Mechanical**

| Construction / Plumbing / Electrical / Mechanical                                                                                                                                                                                                                                                                                                                                                                                                                                                                                                                                                                                                                                                                                                                                                                                                                                                    |                                                                                                                                                                                                                                                                                                                                                                                                                                                                                              |
|------------------------------------------------------------------------------------------------------------------------------------------------------------------------------------------------------------------------------------------------------------------------------------------------------------------------------------------------------------------------------------------------------------------------------------------------------------------------------------------------------------------------------------------------------------------------------------------------------------------------------------------------------------------------------------------------------------------------------------------------------------------------------------------------------------------------------------------------------------------------------------------------------|----------------------------------------------------------------------------------------------------------------------------------------------------------------------------------------------------------------------------------------------------------------------------------------------------------------------------------------------------------------------------------------------------------------------------------------------------------------------------------------------|
| Copper electrical wiring<br>6 mil poly moisture barrier under slab<br>Electric dryer connection in utility room<br>Heat-taped condensation lines (attic only)<br>15.2 SEER electrical central air conditioning<br>*Air and moisture barrier DUPONT TYVEK HOMEWRAP with 10-year warranty                                                                                                                                                                                                                                                                                                                                                                                                                                                                                                                                                                                                              | Sheetrock screwed to studs/walls<br>*Uponor AquaPEX tubing for water lines<br>Enhanced modified slab on grade foundation<br>Protective ground fault interrupter circuits<br>Exterior 2 x 4 stud-grade lumber walls (16" on center)<br>*Atlas Pinnacle HP42 130 MPH class 3 impact rated shingles with Scotchgard with<br>lifetime limited warranty                                                                                                                                           |
| Exterior to interior CAT 5e outlet in front coat closet (RG6 Quad-shield cable wiring)<br>(Homes permitted after November 1, 2024)                                                                                                                                                                                                                                                                                                                                                                                                                                                                                                                                                                                                                                                                                                                                                                   |                                                                                                                                                                                                                                                                                                                                                                                                                                                                                              |
| Bathroom                                                                                                                                                                                                                                                                                                                                                                                                                                                                                                                                                                                                                                                                                                                                                                                                                                                                                             |                                                                                                                                                                                                                                                                                                                                                                                                                                                                                              |
| Undermount sinks<br>Framed mirrors in all baths<br>Light over Primary bathroom showers<br>*Schluter-KERDI Shower System behind all shower walls<br>2 cm granite or quartz bathroom countertops with 4″ backsplash                                                                                                                                                                                                                                                                                                                                                                                                                                                                                                                                                                                                                                                                                    | Ceramic tile floor<br>Price Pfister® bathroom faucet<br>Steel tub with tiled walls in secondary bathroom(s)<br>Tiled shower and tile-surrounded garden tub in Primary bath                                                                                                                                                                                                                                                                                                                   |
| Inspections / Engineering                                                                                                                                                                                                                                                                                                                                                                                                                                                                                                                                                                                                                                                                                                                                                                                                                                                                            |                                                                                                                                                                                                                                                                                                                                                                                                                                                                                              |
| All foundation & frame designs reviewed and stamped by 3rd party state-certified engineer.                                                                                                                                                                                                                                                                                                                                                                                                                                                                                                                                                                                                                                                                                                                                                                                                           | HERS Index energy efficiency rating inspection performed twice by 3rd party licensed inspector (every home is tested; score varies per plan & home permit date)                                                                                                                                                                                                                                                                                                                              |
| Energy-efficiency                                                                                                                                                                                                                                                                                                                                                                                                                                                                                                                                                                                                                                                                                                                                                                                                                                                                                    |                                                                                                                                                                                                                                                                                                                                                                                                                                                                                              |
| LED lights throughout<br>Continuous eave roof ventilation<br>R-8 Perimeter foam insulation at slab<br>Up to 96% efficient tankless water heater<br>R-15 blown-in insulation in external walls. Excludes garage<br>Polycel caulking around windows, doors and joints (energy efficient caulking package)<br>Low-e Thermalpane tilt-in vinyl windows with screen (U-Factors of .30 or less & SHGC<br>Coefficient with argon gas of .26 or less)                                                                                                                                                                                                                                                                                                                                                                                                                                                        | Radiant barrier roof decking<br>R-44 blown-in insulation in attic<br>R-8 Insulated and mastic sealed A/C ducts<br>Gas heating 96% high efficiency furnace & duct work<br>Energy Star certified home (homes permitted after 01/01/2024)<br>Sill seal foam gasket used under exterior framing, against concrete, to reduce air loss<br>HERS Index Energy Efficiency Rating performed twice by 3rd party licensed inspector<br>(every home is tested; score varies per plan & home permit date) |
|                                                                                                                                                                                                                                                                                                                                                                                                                                                                                                                                                                                                                                                                                                                                                                                                                                                                                                      |                                                                                                                                                                                                                                                                                                                                                                                                                                                                                              |
| Garage                                                                                                                                                                                                                                                                                                                                                                                                                                                                                                                                                                                                                                                                                                                                                                                                                                                                                               |                                                                                                                                                                                                                                                                                                                                                                                                                                                                                              |
| <b>Garage</b><br>Pull-down attic access in garage (per plan)<br>Wifi Enabled Garage Door Opener with 2 remotes (2-car garages only)                                                                                                                                                                                                                                                                                                                                                                                                                                                                                                                                                                                                                                                                                                                                                                  | Finished 2-car garage with wall texture, trim and paint                                                                                                                                                                                                                                                                                                                                                                                                                                      |
| Pull-down attic access in garage (per plan)                                                                                                                                                                                                                                                                                                                                                                                                                                                                                                                                                                                                                                                                                                                                                                                                                                                          | Finished 2-car garage with wall texture, trim and paint                                                                                                                                                                                                                                                                                                                                                                                                                                      |
| Pull-down attic access in garage (per plan)<br>Wifi Enabled Garage Door Opener with 2 remotes (2-car garages only)                                                                                                                                                                                                                                                                                                                                                                                                                                                                                                                                                                                                                                                                                                                                                                                   | Finished 2-car garage with wall texture, trim and paint<br>Carbon Monoxide detectors<br>Anchor bolts that secure perimeter walls to foundation                                                                                                                                                                                                                                                                                                                                               |
| Pull-down attic access in garage (per plan)<br>Wifi Enabled Garage Door Opener with 2 remotes (2-car garages only)<br>Safety<br>Installed smoke detectors<br>Oriented Strand Board (OSB) exterior walls                                                                                                                                                                                                                                                                                                                                                                                                                                                                                                                                                                                                                                                                                              | Carbon Monoxide detectors                                                                                                                                                                                                                                                                                                                                                                                                                                                                    |
| Pull-down attic access in garage (per plan)<br>Wifi Enabled Garage Door Opener with 2 remotes (2-car garages only)<br>Safety<br>Installed smoke detectors<br>Oriented Strand Board (OSB) exterior walls<br>Tornado Straps that secure perimeter walls to rafters/roof                                                                                                                                                                                                                                                                                                                                                                                                                                                                                                                                                                                                                                | Carbon Monoxide detectors<br>Anchor bolts that secure perimeter walls to foundation<br>Ecobee® Programmable, Wifi-Enabled, Thermostat with Heat/Cool Auto mode<br>Kwikset door hardware, including Smartkey functionality at all exterior doors<br>Electric vehicle charging plug ( 220V 50Amp service; homes permitted after                                                                                                                                                                |
| Pull-down attic access in garage (per plan)<br>Wifi Enabled Garage Door Opener with 2 remotes (2-car garages only)<br>Safety<br>Installed smoke detectors<br>Oriented Strand Board (OSB) exterior walls<br>Tornado Straps that secure perimeter walls to rafters/roof<br>Smart Home Features<br>Video Doorbell with Free Storage and Playback Data Feature<br>2 Electrical outlet w/dual USB ports in kitchen (permits after 03/01/2024)                                                                                                                                                                                                                                                                                                                                                                                                                                                             | Carbon Monoxide detectors<br>Anchor bolts that secure perimeter walls to foundation<br>Ecobee® Programmable, Wifi-Enabled, Thermostat with Heat/Cool Auto mode<br>Kwikset door hardware, including Smartkey functionality at all exterior doors                                                                                                                                                                                                                                              |
| Pull-down attic access in garage (per plan)<br>Wifi Enabled Garage Door Opener with 2 remotes (2-car garages only)<br>Safety<br>Installed smoke detectors<br>Oriented Strand Board (OSB) exterior walls<br>Tornado Straps that secure perimeter walls to rafters/roof<br>Smart Home Features<br>Video Doorbell with Free Storage and Playback Data Feature<br>2 Electrical outlet w/dual USB ports in kitchen (permits after 03/01/2024)<br>2 Electrical outlet w/dual USB ports in primary bedroom (permits after 03/01/2024)<br>Deako Smart Package (2 smart switches, 2 smart dimmer switches, and 1 simple                                                                                                                                                                                                                                                                                       | Carbon Monoxide detectors<br>Anchor bolts that secure perimeter walls to foundation<br>Ecobee® Programmable, Wifi-Enabled, Thermostat with Heat/Cool Auto mode<br>Kwikset door hardware, including Smartkey functionality at all exterior doors<br>Electric vehicle charging plug ( 220V 50Amp service; homes permitted after                                                                                                                                                                |
| Pull-down attic access in garage (per plan)<br>Wifi Enabled Garage Door Opener with 2 remotes (2-car garages only)<br>Safety<br>Installed smoke detectors<br>Oriented Strand Board (OSB) exterior walls<br>Tornado Straps that secure perimeter walls to rafters/roof<br>Smart Home Features<br>Video Doorbell with Free Storage and Playback Data Feature<br>2 Electrical outlet w/dual USB ports in kitchen (permits after 03/01/2024)<br>2 Electrical outlet w/dual USB ports in primary bedroom (permits after 03/01/2024)<br>2 Electrical outlet w/dual USB ports in primary bedroom (permits after 03/01/2024)<br>Deako Smart Package (2 smart switches, 2 smart dimmer switches, and 1 simple<br>motion sensor switch) (Homes permitted 11/1/24)                                                                                                                                              | Carbon Monoxide detectors<br>Anchor bolts that secure perimeter walls to foundation<br>Ecobee® Programmable, Wifi-Enabled, Thermostat with Heat/Cool Auto mode<br>Kwikset door hardware, including Smartkey functionality at all exterior doors<br>Electric vehicle charging plug ( 220V 50Amp service; homes permitted after                                                                                                                                                                |
| Pull-down attic access in garage (per plan)<br>Wifi Enabled Garage Door Opener with 2 remotes (2-car garages only)<br>Safety<br>Installed smoke detectors<br>Oriented Strand Board (OSB) exterior walls<br>Tornado Straps that secure perimeter walls to rafters/roof<br>Smart Home Features<br>Video Doorbell with Free Storage and Playback Data Feature<br>2 Electrical outlet w/dual USB ports in kitchen (permits after 03/01/2024)<br>2 Electrical outlet w/dual USB ports in kitchen (permits after 03/01/2024)<br>2 Electrical outlet w/dual USB ports in primary bedroom (permits after 03/01/2024)<br>Deako Smart Package (2 smart switches, 2 smart dimmer switches, and 1 simple<br>motion sensor switch) (Homes permitted 11/1/24)<br>Exterior Finishes<br>Full sod<br>8/12 roof pitches<br>Elite landscape package with stone border<br>2 Woodford freeze-proof exterior water spigots | Carbon Monoxide detectors<br>Anchor bolts that secure perimeter walls to foundation<br>Ecobee® Programmable, Wifi-Enabled, Thermostat with Heat/Cool Auto mode<br>Kwikset door hardware, including Smartkey functionality at all exterior doors<br>Electric vehicle charging plug ( 220V 50Amp service; homes permitted after<br>01/01/2024)<br>Covered patio<br>Enhanced exterior accents<br>Brick mailbox with cast stone address block<br>Guttering over entry and AC pad (vary per plan) |