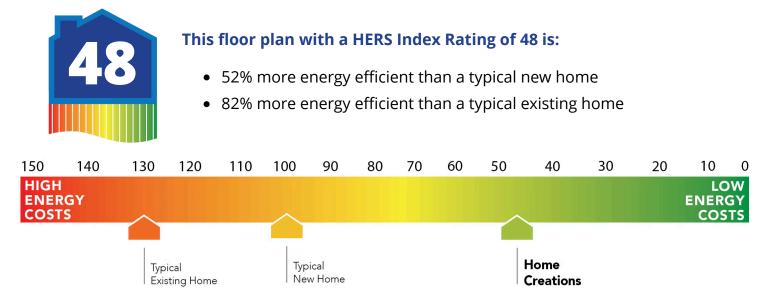

#### Construction / Plumbing / Electrical / Mechanical

| Construction / Plumbing / Electrical / Mechanical                                                                                                                                                                                                                                                                                                                                                                                             |                                                                                                                                                                                                                                                                                                                                                                                                                                                                                              |
|-----------------------------------------------------------------------------------------------------------------------------------------------------------------------------------------------------------------------------------------------------------------------------------------------------------------------------------------------------------------------------------------------------------------------------------------------|----------------------------------------------------------------------------------------------------------------------------------------------------------------------------------------------------------------------------------------------------------------------------------------------------------------------------------------------------------------------------------------------------------------------------------------------------------------------------------------------|
| Copper electrical wiring<br>6 mil poly moisture barrier under slab<br>Electric dryer connection in utility room<br>Heat-taped condensation lines (attic only)<br>15.2 SEER electrical central air conditioning                                                                                                                                                                                                                                | Sheetrock screwed to studs/walls<br>*Uponor AquaPEX tubing for water lines<br>Enhanced modified slab on grade foundation<br>Protective ground fault interrupter circuits<br>Exterior 2 x 4 stud-grade lumber walls (16" on center)                                                                                                                                                                                                                                                           |
| *Air and moisture barrier DUPONT TYVEK HOMEWRAP with 10-year warranty                                                                                                                                                                                                                                                                                                                                                                         | *Atlas Pinnacle HP42 130 MPH class 3 impact rated shingles with Scotchgard with<br>lifetime limited warranty                                                                                                                                                                                                                                                                                                                                                                                 |
| Exterior to interior CAT 5e outlet in front coat closet (RG6 Quad-shield cable wiring)<br>(Homes permitted after November 1, 2024)                                                                                                                                                                                                                                                                                                            |                                                                                                                                                                                                                                                                                                                                                                                                                                                                                              |
| Bathroom                                                                                                                                                                                                                                                                                                                                                                                                                                      |                                                                                                                                                                                                                                                                                                                                                                                                                                                                                              |
| Undermount sinks<br>Fiberglass shower / tub combo in all secondary baths<br>*Schluter-KERDI Shower System behind all primary shower walls<br>*Price Pfister® bathroom faucet (choice of satin nickel or black)                                                                                                                                                                                                                                | Ceramic tile floor<br>1.6 cm granite or quartz countertops with 4" backsplash<br>One piece 3x5 insert w/ tile surround enclosure in primary bath                                                                                                                                                                                                                                                                                                                                             |
| Interior Finishes                                                                                                                                                                                                                                                                                                                                                                                                                             |                                                                                                                                                                                                                                                                                                                                                                                                                                                                                              |
| Square corners<br>3" paint grade baseboard and casing<br>Insulated entry door (panel style may vary)<br>Enhanced lighting package including chandelier and coach lights<br>Raised 10' ceiling in living areas and Primary bedrooms (in single story plan)<br>Wall-to-Wall plush cut loop berber carpet with 1/2" 6 lb. pad in all bedrooms and<br>bedroom closets                                                                             | Hand textured walls<br>Ceramic tile floor in bathrooms and utility<br>Deako Rocker Switches (Homes permitted after 11/1/24)<br>Possible finishes include Satin Nickel, Matte Black, or Oil Rubbed Bronze<br>Standard wood-look tile selections in living room, dining, kitchen, entry and hall<br>Ceiling fans in living room and primary bedroom (Box rated and wired for ceiling fans<br>in all other bedrooms)                                                                            |
| Inspections / Engineering                                                                                                                                                                                                                                                                                                                                                                                                                     |                                                                                                                                                                                                                                                                                                                                                                                                                                                                                              |
| All foundation & frame designs reviewed and stamped by 3rd party state-certified engineer.                                                                                                                                                                                                                                                                                                                                                    | HERS Index energy efficiency rating inspection performed twice by 3rd party licensed inspector (every home is tested; score varies per plan & home permit date)                                                                                                                                                                                                                                                                                                                              |
| Energy-efficiency                                                                                                                                                                                                                                                                                                                                                                                                                             |                                                                                                                                                                                                                                                                                                                                                                                                                                                                                              |
| LED lights throughout<br>Continuous eave roof ventilation<br>R-8 Perimeter foam insulation at slab<br>Up to 96% efficient tankless water heater<br>R-15 blown-in insulation in external walls. Excludes garage<br>Polycel caulking around windows, doors and joints (energy efficient caulking package)<br>Low-e Thermalpane tilt-in vinyl windows with screen (U-Factors of .30 or less & SHGC<br>Coefficient with argon gas of .26 or less) | Radiant barrier roof decking<br>R-44 blown-in insulation in attic<br>R-8 Insulated and mastic sealed A/C ducts<br>Gas heating 96% high efficiency furnace & duct work<br>Energy Star certified home (homes permitted after 01/01/2024)<br>Sill seal foam gasket used under exterior framing, against concrete, to reduce air loss<br>HERS Index Energy Efficiency Rating performed twice by 3rd party licensed inspector<br>(every home is tested; score varies per plan & home permit date) |
| Garage                                                                                                                                                                                                                                                                                                                                                                                                                                        |                                                                                                                                                                                                                                                                                                                                                                                                                                                                                              |
| Pull-down attic access in garage (per plan)<br>Wifi Enabled Garage Door Opener with 2 remotes (2-car garages only)                                                                                                                                                                                                                                                                                                                            | Finished 2-car garage with wall texture, trim and paint                                                                                                                                                                                                                                                                                                                                                                                                                                      |
| Safety                                                                                                                                                                                                                                                                                                                                                                                                                                        |                                                                                                                                                                                                                                                                                                                                                                                                                                                                                              |
| Installed smoke detectors<br>Oriented Strand Board (OSB) exterior walls<br>Tornado Straps that secure perimeter walls to rafters/roof                                                                                                                                                                                                                                                                                                         | Carbon Monoxide detectors<br>Anchor bolts that secure perimeter walls to foundation                                                                                                                                                                                                                                                                                                                                                                                                          |
| Smart Home Features                                                                                                                                                                                                                                                                                                                                                                                                                           |                                                                                                                                                                                                                                                                                                                                                                                                                                                                                              |
| Wifi-Enabled Samsung Range<br>2 Electrical outlet w/dual USB ports in kitchen (permits after 03/01/2024)<br>2 Electrical outlet w/dual USB ports in primary bedroom (permits after 03/01/2024)                                                                                                                                                                                                                                                | Ecobee® Programmable, Wifi-Enabled, Thermostat with Heat/Cool Auto mode<br>Kwikset door hardware, including Smartkey functionality at all exterior doors<br>Electric vehicle charging plug ( 220V 50Amp service; homes permitted after                                                                                                                                                                                                                                                       |
| Deako Smart Package (2 smart switches, 2 smart dimmer switches, and 1 simple motion sensor switch) (Homes permitted 11/1/24)                                                                                                                                                                                                                                                                                                                  | 01/01/2024)                                                                                                                                                                                                                                                                                                                                                                                                                                                                                  |
| Exterior Finishes                                                                                                                                                                                                                                                                                                                                                                                                                             |                                                                                                                                                                                                                                                                                                                                                                                                                                                                                              |
| Full sod<br>Guttering over entry and AC pad (vary per plan)<br>Brick exterior with partial siding (varies per plan)                                                                                                                                                                                                                                                                                                                           | Village landscaping package<br>Minimum of 2 exterior waterproof electrical outlets<br>Brick mailbox *may not be available in every community                                                                                                                                                                                                                                                                                                                                                 |
| Warranties                                                                                                                                                                                                                                                                                                                                                                                                                                    |                                                                                                                                                                                                                                                                                                                                                                                                                                                                                              |
| Termite company's 5-year warranty<br>RWC New Home limited 10-year warranty<br>Manufacturer's lifetime limited shingle warranty                                                                                                                                                                                                                                                                                                                | Builder's limited one-year warranty<br>Manufacturer's limited appliance warranty<br>Manufacturer's limited heating & cooling units warranty                                                                                                                                                                                                                                                                                                                                                  |
|                                                                                                                                                                                                                                                                                                                                                                                                                                               |                                                                                                                                                                                                                                                                                                                                                                                                                                                                                              |