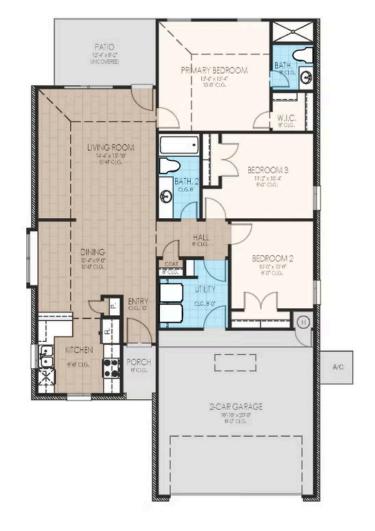

### From the Village Collection

Floor Plan: Lexington Square Feet: 1,301 (m.o.l.) Bedrooms: 3 Bathrooms: 2.0 Garage: 2 Car

The availability and/or features of this plan are subject to change without prior notice. Price of this plan will vary at different communities. Please contact our New Home Consultant for details and available homes with this plan.

# Included Features

Address: 19624 Canning Road Price: \$274,300

Collection: The Village Collection Floor Plan: Lexington

Square Feet: 1,301 (m.o.l.) Bedrooms: 3 Bathrooms: 2.0 Garage: 2 Car

## Included Features

Address: 19624 Canning Road Price: \$274,300 Collection: The Village Collection Floor Plan: Lexington Square Feet: 1,301 (m.o.l.) Bedrooms: 3 Bathrooms: 2.0 Garage: 2 Car