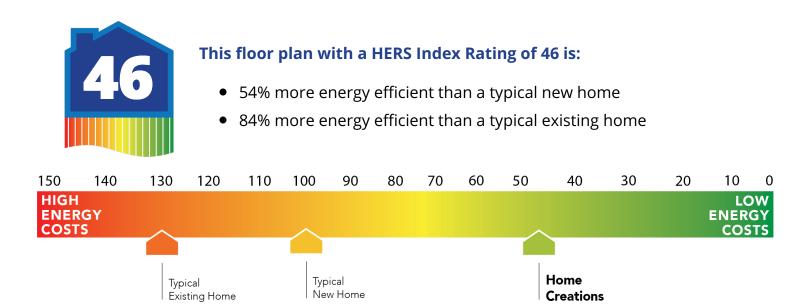

### **Construction / Plumbing / Electrical / Mechanical**

| Construction / Plumbing / Electrical / Mechanical                                                                                                                                                                                                                                                                                                                                                                                             |                                                                                                                                                                                                                                                                                                                                                                                                                                                                                              |
|-----------------------------------------------------------------------------------------------------------------------------------------------------------------------------------------------------------------------------------------------------------------------------------------------------------------------------------------------------------------------------------------------------------------------------------------------|----------------------------------------------------------------------------------------------------------------------------------------------------------------------------------------------------------------------------------------------------------------------------------------------------------------------------------------------------------------------------------------------------------------------------------------------------------------------------------------------|
| Copper electrical wiring<br>6 mil poly moisture barrier under slab<br>Electric dryer connection in utility room<br>Heat-taped condensation lines (attic only)<br>15.2 SEER electrical central air conditioning<br>*Air and moisture barrier DUPONT TYVEK HOMEWRAP with 10-year warranty                                                                                                                                                       | Sheetrock screwed to studs/walls<br>*Uponor AquaPEX tubing for water lines<br>Enhanced modified slab on grade foundation<br>Protective ground fault interrupter circuits<br>Exterior 2 x 4 stud-grade lumber walls (16" on center)<br>*Atlas Pinnacle HP42 130 MPH class 3 impact rated shingles with Scotchgard with<br>lifetime limited warranty                                                                                                                                           |
| Exterior to interior CAT 5e outlet in front coat closet (RG6 Quad-shield cable wiring)<br>(Homes permitted after November 1, 2024)                                                                                                                                                                                                                                                                                                            |                                                                                                                                                                                                                                                                                                                                                                                                                                                                                              |
| Bathroom                                                                                                                                                                                                                                                                                                                                                                                                                                      |                                                                                                                                                                                                                                                                                                                                                                                                                                                                                              |
| Undermount sinks<br>Framed mirrors in all baths<br>Light over Primary bathroom showers<br>*Schluter-KERDI Shower System behind all shower walls<br>2 cm granite or quartz bathroom countertops with 4″ backsplash                                                                                                                                                                                                                             | Ceramic tile floor<br>Price Pfister® bathroom faucet<br>Steel tub with tiled walls in secondary bathroom(s)<br>Tiled shower and tile-surrounded garden tub in Primary bath                                                                                                                                                                                                                                                                                                                   |
| Inspections / Engineering                                                                                                                                                                                                                                                                                                                                                                                                                     |                                                                                                                                                                                                                                                                                                                                                                                                                                                                                              |
| All foundation & frame designs reviewed and stamped by 3rd party state-certified engineer.                                                                                                                                                                                                                                                                                                                                                    | HERS Index energy efficiency rating performed twice by 3rd party licensed inspector (every home is tested; score varies per plan & home permit date)                                                                                                                                                                                                                                                                                                                                         |
| Energy-efficiency                                                                                                                                                                                                                                                                                                                                                                                                                             |                                                                                                                                                                                                                                                                                                                                                                                                                                                                                              |
| LED lights throughout<br>Continuous eave roof ventilation<br>R-8 Perimeter foam insulation at slab<br>Up to 96% efficient tankless water heater<br>R-15 blown-in insulation in external walls. Excludes garage<br>Polycel caulking around windows, doors and joints (energy efficient caulking package)<br>Low-e Thermalpane tilt-in vinyl windows with screen (U-Factors of .30 or less & SHGC<br>Coefficient with argon gas of .26 or less) | Radiant barrier roof decking<br>R-44 blown-in insulation in attic<br>R-8 Insulated and mastic sealed A/C ducts<br>Gas heating 96% high efficiency furnace & duct work<br>Energy Star certified home (homes permitted after 01/01/2024)<br>Sill seal foam gasket used under exterior framing, against concrete, to reduce air loss<br>HERS Index Energy Efficiency Rating performed twice by 3rd party licensed inspector<br>(every home is tested; score varies per plan & home permit date) |
| Garage                                                                                                                                                                                                                                                                                                                                                                                                                                        |                                                                                                                                                                                                                                                                                                                                                                                                                                                                                              |
| Pull-down attic access in garage (per plan)<br>Wifi Enabled Garage Door Opener with 2 remotes (2-car garages only)                                                                                                                                                                                                                                                                                                                            | Finished 2-car garage with wall texture, trim and paint                                                                                                                                                                                                                                                                                                                                                                                                                                      |
| Safety                                                                                                                                                                                                                                                                                                                                                                                                                                        |                                                                                                                                                                                                                                                                                                                                                                                                                                                                                              |
| Installed smoke detectors<br>Oriented Strand Board (OSB) exterior walls<br>Tornado Straps that secure perimeter walls to rafters/roof                                                                                                                                                                                                                                                                                                         | Carbon Monoxide detectors<br>Anchor bolts that secure perimeter walls to foundation                                                                                                                                                                                                                                                                                                                                                                                                          |
| Smart Home Features                                                                                                                                                                                                                                                                                                                                                                                                                           |                                                                                                                                                                                                                                                                                                                                                                                                                                                                                              |
| Video Doorbell with Free Storage and Playback Data Feature<br>2 Electrical outlet w/dual USB ports in kitchen (permits after 03/01/2024)<br>2 Electrical outlet w/dual USB ports in primary bedroom (permits after 03/01/2024)                                                                                                                                                                                                                | Ecobee® Programmable, Wifi-Enabled, Thermostat with Heat/Cool Auto mode<br>Kwikset door hardware, including Smartkey functionality at all exterior doors<br>Electric vehicle charging plug ( 220V 50Amp service; homes permitted after<br>01/01/2024)                                                                                                                                                                                                                                        |
| Deako Smart Package (2 smart switches, 2 smart dimmer switches, and 1 simple motion sensor switch) (Homes permitted 11/1/24)                                                                                                                                                                                                                                                                                                                  |                                                                                                                                                                                                                                                                                                                                                                                                                                                                                              |
| Exterior Finishes                                                                                                                                                                                                                                                                                                                                                                                                                             |                                                                                                                                                                                                                                                                                                                                                                                                                                                                                              |
| Full sod<br>8/12 roof pitches<br>Elite landscape package with stone border<br>2 Woodford freeze-proof exterior water spigots<br>Minimum of 3 exterior waterproof electrical outlets                                                                                                                                                                                                                                                           | Covered patio<br>Enhanced exterior accents<br>Brick mailbox with cast stone address block<br>Guttering over entry and AC pad (vary per plan)<br>Brick exterior with partial siding (varies per plan)                                                                                                                                                                                                                                                                                         |
| Warranties                                                                                                                                                                                                                                                                                                                                                                                                                                    |                                                                                                                                                                                                                                                                                                                                                                                                                                                                                              |
| Termite company's 5-year warranty<br>RWC New Home limited 10-year warranty<br>Manufacturer's lifetime limited shingle warranty                                                                                                                                                                                                                                                                                                                | Builder's limited one-year warranty<br>Manufacturer's limited appliance warranty<br>Manufacturer's limited heating & cooling units warranty                                                                                                                                                                                                                                                                                                                                                  |