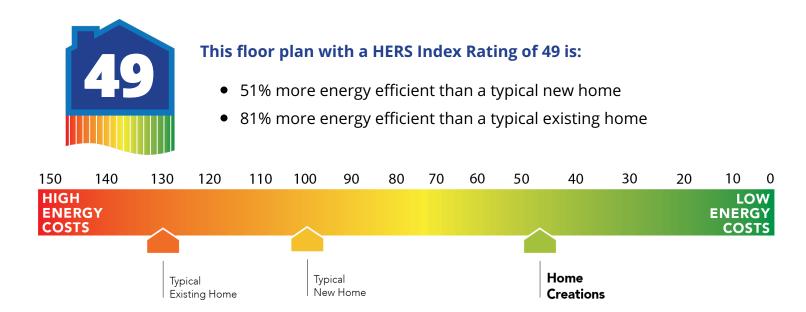

### **Construction / Plumbing / Electrical / Mechanical**

| Construction / Plumbing / Electrical / Mechanical                                                                                                                                                                                                                                                                                                                                                                                                                                                                                                                                                                                                                                                                                                                                                                                                                                                            |                                                                                                                                                                                                                                                                                                                                                                                                                                                                                              |
|--------------------------------------------------------------------------------------------------------------------------------------------------------------------------------------------------------------------------------------------------------------------------------------------------------------------------------------------------------------------------------------------------------------------------------------------------------------------------------------------------------------------------------------------------------------------------------------------------------------------------------------------------------------------------------------------------------------------------------------------------------------------------------------------------------------------------------------------------------------------------------------------------------------|----------------------------------------------------------------------------------------------------------------------------------------------------------------------------------------------------------------------------------------------------------------------------------------------------------------------------------------------------------------------------------------------------------------------------------------------------------------------------------------------|
| Copper electrical wiring<br>6 mil poly moisture barrier under slab<br>Electric dryer connection in utility room<br>Heat-taped condensation lines (attic only)<br>15.2 SEER electrical central air conditioning<br>*Air and moisture barrier DUPONT TYVEK HOMEWRAP with 10-year warranty                                                                                                                                                                                                                                                                                                                                                                                                                                                                                                                                                                                                                      | Sheetrock screwed to studs/walls<br>*Uponor AquaPEX tubing for water lines<br>Enhanced modified slab on grade foundation<br>Protective ground fault interrupter circuits<br>Exterior 2 x 4 stud-grade lumber walls (16" on center)<br>*Atlas Pinnacle HP42 130 MPH class 3 impact rated shingles with Scotchgard with<br>lifetime limited warranty                                                                                                                                           |
| Exterior to interior CAT 5e outlet in front coat closet (RG6 Quad-shield cable wiring)<br>(Homes permitted after November 1, 2024)                                                                                                                                                                                                                                                                                                                                                                                                                                                                                                                                                                                                                                                                                                                                                                           |                                                                                                                                                                                                                                                                                                                                                                                                                                                                                              |
| Bathroom                                                                                                                                                                                                                                                                                                                                                                                                                                                                                                                                                                                                                                                                                                                                                                                                                                                                                                     |                                                                                                                                                                                                                                                                                                                                                                                                                                                                                              |
| Undermount sinks<br>Framed mirrors in all baths<br>Light over Primary bathroom showers<br>*Schluter-KERDI Shower System behind all shower walls<br>2 cm granite or quartz bathroom countertops with 4″ backsplash                                                                                                                                                                                                                                                                                                                                                                                                                                                                                                                                                                                                                                                                                            | Ceramic tile floor<br>Price Pfister® bathroom faucet<br>Steel tub with tiled walls in secondary bathroom(s)<br>Tiled shower and tile-surrounded garden tub in Primary bath                                                                                                                                                                                                                                                                                                                   |
| Inspections / Engineering                                                                                                                                                                                                                                                                                                                                                                                                                                                                                                                                                                                                                                                                                                                                                                                                                                                                                    |                                                                                                                                                                                                                                                                                                                                                                                                                                                                                              |
| All foundation & frame designs reviewed and stamped by 3rd party state-certified engineer.                                                                                                                                                                                                                                                                                                                                                                                                                                                                                                                                                                                                                                                                                                                                                                                                                   | HERS Index energy efficiency rating inspection performed twice by 3rd party licensed inspector (every home is tested; score varies per plan & home permit date)                                                                                                                                                                                                                                                                                                                              |
| Energy-efficiency                                                                                                                                                                                                                                                                                                                                                                                                                                                                                                                                                                                                                                                                                                                                                                                                                                                                                            |                                                                                                                                                                                                                                                                                                                                                                                                                                                                                              |
| LED lights throughout<br>Continuous eave roof ventilation<br>R-8 Perimeter foam insulation at slab<br>Up to 96% efficient tankless water heater<br>R-15 blown-in insulation in external walls. Excludes garage<br>Polycel caulking around windows, doors and joints (energy efficient caulking package)<br>Low-e Thermalpane tilt-in vinyl windows with screen (U-Factors of .30 or less & SHGC<br>Coefficient with argon gas of .26 or less)                                                                                                                                                                                                                                                                                                                                                                                                                                                                | Radiant barrier roof decking<br>R-44 blown-in insulation in attic<br>R-8 Insulated and mastic sealed A/C ducts<br>Gas heating 96% high efficiency furnace & duct work<br>Energy Star certified home (homes permitted after 01/01/2024)<br>Sill seal foam gasket used under exterior framing, against concrete, to reduce air loss<br>HERS Index Energy Efficiency Rating performed twice by 3rd party licensed inspector<br>(every home is tested; score varies per plan & home permit date) |
|                                                                                                                                                                                                                                                                                                                                                                                                                                                                                                                                                                                                                                                                                                                                                                                                                                                                                                              |                                                                                                                                                                                                                                                                                                                                                                                                                                                                                              |
| Garage                                                                                                                                                                                                                                                                                                                                                                                                                                                                                                                                                                                                                                                                                                                                                                                                                                                                                                       |                                                                                                                                                                                                                                                                                                                                                                                                                                                                                              |
| <b>Garage</b><br>Pull-down attic access in garage (per plan)<br>Wifi Enabled Garage Door Opener with 2 remotes (2-car garages only)                                                                                                                                                                                                                                                                                                                                                                                                                                                                                                                                                                                                                                                                                                                                                                          | Finished 2-car garage with wall texture, trim and paint                                                                                                                                                                                                                                                                                                                                                                                                                                      |
| Pull-down attic access in garage (per plan)                                                                                                                                                                                                                                                                                                                                                                                                                                                                                                                                                                                                                                                                                                                                                                                                                                                                  | Finished 2-car garage with wall texture, trim and paint                                                                                                                                                                                                                                                                                                                                                                                                                                      |
| Pull-down attic access in garage (per plan)<br>Wifi Enabled Garage Door Opener with 2 remotes (2-car garages only)                                                                                                                                                                                                                                                                                                                                                                                                                                                                                                                                                                                                                                                                                                                                                                                           | Finished 2-car garage with wall texture, trim and paint<br>Carbon Monoxide detectors<br>Anchor bolts that secure perimeter walls to foundation                                                                                                                                                                                                                                                                                                                                               |
| Pull-down attic access in garage (per plan)<br>Wifi Enabled Garage Door Opener with 2 remotes (2-car garages only)<br>Safety<br>Installed smoke detectors<br>Oriented Strand Board (OSB) exterior walls                                                                                                                                                                                                                                                                                                                                                                                                                                                                                                                                                                                                                                                                                                      | Carbon Monoxide detectors                                                                                                                                                                                                                                                                                                                                                                                                                                                                    |
| Pull-down attic access in garage (per plan)<br>Wifi Enabled Garage Door Opener with 2 remotes (2-car garages only)<br>Safety<br>Installed smoke detectors<br>Oriented Strand Board (OSB) exterior walls<br>Tornado Straps that secure perimeter walls to rafters/roof                                                                                                                                                                                                                                                                                                                                                                                                                                                                                                                                                                                                                                        | Carbon Monoxide detectors                                                                                                                                                                                                                                                                                                                                                                                                                                                                    |
| Pull-down attic access in garage (per plan)<br>Wifi Enabled Garage Door Opener with 2 remotes (2-car garages only)<br>Safety<br>Installed smoke detectors<br>Oriented Strand Board (OSB) exterior walls<br>Tornado Straps that secure perimeter walls to rafters/roof<br>Smart Home Features<br>Video Doorbell with Free Storage and Playback Data Feature<br>2 Electrical outlet w/dual USB ports in kitchen (permits after 03/01/2024)                                                                                                                                                                                                                                                                                                                                                                                                                                                                     | Carbon Monoxide detectors<br>Anchor bolts that secure perimeter walls to foundation<br>Ecobee® Programmable, Wifi-Enabled, Thermostat with Heat/Cool Auto mode<br>Kwikset door hardware, including Smartkey functionality at all exterior doors<br>Electric vehicle charging plug ( 220V 50Amp service; homes permitted after                                                                                                                                                                |
| Pull-down attic access in garage (per plan)<br>Wifi Enabled Garage Door Opener with 2 remotes (2-car garages only)<br>Safety<br>Installed smoke detectors<br>Oriented Strand Board (OSB) exterior walls<br>Tornado Straps that secure perimeter walls to rafters/roof<br>Smart Home Features<br>Video Doorbell with Free Storage and Playback Data Feature<br>2 Electrical outlet w/dual USB ports in kitchen (permits after 03/01/2024)<br>2 Electrical outlet w/dual USB ports in primary bedroom (permits after 03/01/2024)<br>Deako Smart Package (2 smart switches, 2 smart dimmer switches, and 1 simple                                                                                                                                                                                                                                                                                               | Carbon Monoxide detectors<br>Anchor bolts that secure perimeter walls to foundation<br>Ecobee® Programmable, Wifi-Enabled, Thermostat with Heat/Cool Auto mode<br>Kwikset door hardware, including Smartkey functionality at all exterior doors<br>Electric vehicle charging plug ( 220V 50Amp service; homes permitted after                                                                                                                                                                |
| Pull-down attic access in garage (per plan)<br>Wifi Enabled Garage Door Opener with 2 remotes (2-car garages only)<br>Safety<br>Installed smoke detectors<br>Oriented Strand Board (OSB) exterior walls<br>Tornado Straps that secure perimeter walls to rafters/roof<br>Smart Home Features<br>Video Doorbell with Free Storage and Playback Data Feature<br>2 Electrical outlet w/dual USB ports in kitchen (permits after 03/01/2024)<br>2 Electrical outlet w/dual USB ports in primary bedroom (permits after 03/01/2024)<br>Deako Smart Package (2 smart switches, 2 smart dimmer switches, and 1 simple<br>motion sensor switch) (Homes permitted 11/1/24)                                                                                                                                                                                                                                            | Carbon Monoxide detectors<br>Anchor bolts that secure perimeter walls to foundation<br>Ecobee® Programmable, Wifi-Enabled, Thermostat with Heat/Cool Auto mode<br>Kwikset door hardware, including Smartkey functionality at all exterior doors<br>Electric vehicle charging plug ( 220V 50Amp service; homes permitted after                                                                                                                                                                |
| Pull-down attic access in garage (per plan)<br>Wifi Enabled Garage Door Opener with 2 remotes (2-car garages only)<br>Safety<br>Installed smoke detectors<br>Oriented Strand Board (OSB) exterior walls<br>Tornado Straps that secure perimeter walls to rafters/roof<br>Smart Home Features<br>Video Doorbell with Free Storage and Playback Data Feature<br>2 Electrical outlet w/dual USB ports in kitchen (permits after 03/01/2024)<br>2 Electrical outlet w/dual USB ports in primary bedroom (permits after 03/01/2024)<br>2 Electrical outlet w/dual USB ports in primary bedroom (permits after 03/01/2024)<br>Deako Smart Package (2 smart switches, 2 smart dimmer switches, and 1 simple<br>motion sensor switch) (Homes permitted 11/1/24)<br>Exterior Finishes<br>Full sod<br>8/12 roof pitches<br>Elite landscape package with stone border<br>2 Woodford freeze-proof exterior water spigots | Carbon Monoxide detectors<br>Anchor bolts that secure perimeter walls to foundation<br>Ecobee® Programmable, Wifi-Enabled, Thermostat with Heat/Cool Auto mode<br>Kwikset door hardware, including Smartkey functionality at all exterior doors<br>Electric vehicle charging plug ( 220V 50Amp service; homes permitted after<br>01/01/2024)<br>Covered patio<br>Enhanced exterior accents<br>Brick mailbox with cast stone address block<br>Guttering over entry and AC pad (vary per plan) |