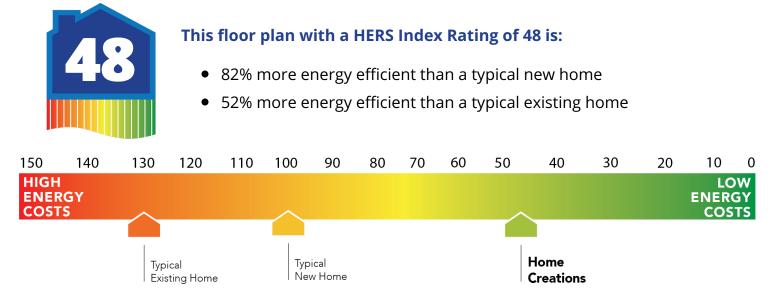

### **Construction / Plumbing / Electrical / Mechanical**

| Construction / Plumbing / Electrical / Mechanical                                                                                                                                                                                                                                                                                                                                                                                                                                                                                                                                                                                                                                                                                                                                                                                                                                                    |                                                                                                                                                                                                                                                                                                                                                                                                                                                                                              |
|------------------------------------------------------------------------------------------------------------------------------------------------------------------------------------------------------------------------------------------------------------------------------------------------------------------------------------------------------------------------------------------------------------------------------------------------------------------------------------------------------------------------------------------------------------------------------------------------------------------------------------------------------------------------------------------------------------------------------------------------------------------------------------------------------------------------------------------------------------------------------------------------------|----------------------------------------------------------------------------------------------------------------------------------------------------------------------------------------------------------------------------------------------------------------------------------------------------------------------------------------------------------------------------------------------------------------------------------------------------------------------------------------------|
| Copper electrical wiring<br>6 mil poly moisture barrier under slab<br>Electric dryer connection in utility room<br>Heat-taped condensation lines (attic only)<br>15.2 SEER electrical central air conditioning<br>*Air and moisture barrier DUPONT TYVEK HOMEWRAP with 10-year warranty                                                                                                                                                                                                                                                                                                                                                                                                                                                                                                                                                                                                              | Sheetrock screwed to studs/walls<br>*Uponor AquaPEX tubing for water lines<br>Enhanced modified slab on grade foundation<br>Protective ground fault interrupter circuits<br>Exterior 2 x 4 stud-grade lumber walls (16" on center)<br>*Atlas Pinnacle HP42 130 MPH class 3 impact rated shingles with Scotchgard with<br>lifetime limited warranty                                                                                                                                           |
| Exterior to interior CAT 5e outlet in front coat closet (RG6 Quad-shield cable wiring)<br>(Homes permitted after November 1, 2024)                                                                                                                                                                                                                                                                                                                                                                                                                                                                                                                                                                                                                                                                                                                                                                   |                                                                                                                                                                                                                                                                                                                                                                                                                                                                                              |
| Bathroom                                                                                                                                                                                                                                                                                                                                                                                                                                                                                                                                                                                                                                                                                                                                                                                                                                                                                             |                                                                                                                                                                                                                                                                                                                                                                                                                                                                                              |
| Undermount sinks<br>Framed mirrors in all baths<br>Light over Primary bathroom showers<br>*Schluter-KERDI Shower System behind all shower walls<br>2 cm granite or quartz bathroom countertops with 4″ backsplash                                                                                                                                                                                                                                                                                                                                                                                                                                                                                                                                                                                                                                                                                    | Ceramic tile floor<br>Price Pfister® bathroom faucet<br>Steel tub with tiled walls in secondary bathroom(s)<br>Tiled shower and tile-surrounded garden tub in Primary bath                                                                                                                                                                                                                                                                                                                   |
| Inspections / Engineering                                                                                                                                                                                                                                                                                                                                                                                                                                                                                                                                                                                                                                                                                                                                                                                                                                                                            |                                                                                                                                                                                                                                                                                                                                                                                                                                                                                              |
| All foundation & frame designs reviewed and stamped by 3rd party state-certified engineer.                                                                                                                                                                                                                                                                                                                                                                                                                                                                                                                                                                                                                                                                                                                                                                                                           | HERS Index energy efficiency rating inspection performed twice by 3rd party licensed inspector (every home is tested; score varies per plan & home permit date)                                                                                                                                                                                                                                                                                                                              |
| Energy-efficiency                                                                                                                                                                                                                                                                                                                                                                                                                                                                                                                                                                                                                                                                                                                                                                                                                                                                                    |                                                                                                                                                                                                                                                                                                                                                                                                                                                                                              |
| LED lights throughout<br>Continuous eave roof ventilation<br>R-8 Perimeter foam insulation at slab<br>Up to 96% efficient tankless water heater<br>R-15 blown-in insulation in external walls. Excludes garage<br>Polycel caulking around windows, doors and joints (energy efficient caulking package)<br>Low-e Thermalpane tilt-in vinyl windows with screen (U-Factors of .30 or less & SHGC<br>Coefficient with argon gas of .26 or less)                                                                                                                                                                                                                                                                                                                                                                                                                                                        | Radiant barrier roof decking<br>R-44 blown-in insulation in attic<br>R-8 Insulated and mastic sealed A/C ducts<br>Gas heating 96% high efficiency furnace & duct work<br>Energy Star certified home (homes permitted after 01/01/2024)<br>Sill seal foam gasket used under exterior framing, against concrete, to reduce air loss<br>HERS Index Energy Efficiency Rating performed twice by 3rd party licensed inspector<br>(every home is tested; score varies per plan & home permit date) |
|                                                                                                                                                                                                                                                                                                                                                                                                                                                                                                                                                                                                                                                                                                                                                                                                                                                                                                      |                                                                                                                                                                                                                                                                                                                                                                                                                                                                                              |
| Garage                                                                                                                                                                                                                                                                                                                                                                                                                                                                                                                                                                                                                                                                                                                                                                                                                                                                                               |                                                                                                                                                                                                                                                                                                                                                                                                                                                                                              |
| <b>Garage</b><br>Pull-down attic access in garage (per plan)<br>Wifi Enabled Garage Door Opener with 2 remotes (2-car garages only)                                                                                                                                                                                                                                                                                                                                                                                                                                                                                                                                                                                                                                                                                                                                                                  | Finished 2-car garage with wall texture, trim and paint                                                                                                                                                                                                                                                                                                                                                                                                                                      |
| Pull-down attic access in garage (per plan)                                                                                                                                                                                                                                                                                                                                                                                                                                                                                                                                                                                                                                                                                                                                                                                                                                                          | Finished 2-car garage with wall texture, trim and paint                                                                                                                                                                                                                                                                                                                                                                                                                                      |
| Pull-down attic access in garage (per plan)<br>Wifi Enabled Garage Door Opener with 2 remotes (2-car garages only)                                                                                                                                                                                                                                                                                                                                                                                                                                                                                                                                                                                                                                                                                                                                                                                   | Finished 2-car garage with wall texture, trim and paint<br>Carbon Monoxide detectors<br>Anchor bolts that secure perimeter walls to foundation                                                                                                                                                                                                                                                                                                                                               |
| Pull-down attic access in garage (per plan)<br>Wifi Enabled Garage Door Opener with 2 remotes (2-car garages only)<br>Safety<br>Installed smoke detectors<br>Oriented Strand Board (OSB) exterior walls                                                                                                                                                                                                                                                                                                                                                                                                                                                                                                                                                                                                                                                                                              | Carbon Monoxide detectors                                                                                                                                                                                                                                                                                                                                                                                                                                                                    |
| Pull-down attic access in garage (per plan)<br>Wifi Enabled Garage Door Opener with 2 remotes (2-car garages only)<br>Safety<br>Installed smoke detectors<br>Oriented Strand Board (OSB) exterior walls<br>Tornado Straps that secure perimeter walls to rafters/roof<br>Smart Home Features<br>Video Doorbell with Free Storage and Playback Data Feature<br>2 Electrical outlet w/dual USB ports in kitchen (permits after 03/01/2024)<br>2 Electrical outlet w/dual USB ports in primary bedroom (permits after 03/01/2024)                                                                                                                                                                                                                                                                                                                                                                       | Carbon Monoxide detectors                                                                                                                                                                                                                                                                                                                                                                                                                                                                    |
| Pull-down attic access in garage (per plan)<br>Wifi Enabled Garage Door Opener with 2 remotes (2-car garages only)<br>Safety<br>Installed smoke detectors<br>Oriented Strand Board (OSB) exterior walls<br>Tornado Straps that secure perimeter walls to rafters/roof<br>Smart Home Features<br>Video Doorbell with Free Storage and Playback Data Feature<br>2 Electrical outlet w/dual USB ports in kitchen (permits after 03/01/2024)                                                                                                                                                                                                                                                                                                                                                                                                                                                             | Carbon Monoxide detectors<br>Anchor bolts that secure perimeter walls to foundation<br>Ecobee® Programmable, Wifi-Enabled, Thermostat with Heat/Cool Auto mode<br>Kwikset door hardware, including Smartkey functionality at all exterior doors<br>Electric vehicle charging plug ( 220V 50Amp service; homes permitted after                                                                                                                                                                |
| Pull-down attic access in garage (per plan)<br>Wifi Enabled Garage Door Opener with 2 remotes (2-car garages only)<br>Safety<br>Installed smoke detectors<br>Oriented Strand Board (OSB) exterior walls<br>Tornado Straps that secure perimeter walls to rafters/roof<br>Smart Home Features<br>Video Doorbell with Free Storage and Playback Data Feature<br>2 Electrical outlet w/dual USB ports in kitchen (permits after 03/01/2024)<br>2 Electrical outlet w/dual USB ports in primary bedroom (permits after 03/01/2024)<br>Deako Smart Package (2 smart switches, 2 smart dimmer switches, and 1 simple                                                                                                                                                                                                                                                                                       | Carbon Monoxide detectors<br>Anchor bolts that secure perimeter walls to foundation<br>Ecobee® Programmable, Wifi-Enabled, Thermostat with Heat/Cool Auto mode<br>Kwikset door hardware, including Smartkey functionality at all exterior doors<br>Electric vehicle charging plug ( 220V 50Amp service; homes permitted after                                                                                                                                                                |
| Pull-down attic access in garage (per plan)<br>Wifi Enabled Garage Door Opener with 2 remotes (2-car garages only)<br>Safety<br>Installed smoke detectors<br>Oriented Strand Board (OSB) exterior walls<br>Tornado Straps that secure perimeter walls to rafters/roof<br>Smart Home Features<br>Video Doorbell with Free Storage and Playback Data Feature<br>2 Electrical outlet w/dual USB ports in kitchen (permits after 03/01/2024)<br>2 Electrical outlet w/dual USB ports in primary bedroom (permits after 03/01/2024)<br>2 Electrical outlet w/dual USB ports in primary bedroom (permits after 03/01/2024)<br>Deako Smart Package (2 smart switches, 2 smart dimmer switches, and 1 simple<br>motion sensor switch) (Homes permitted 11/1/24)                                                                                                                                              | Carbon Monoxide detectors<br>Anchor bolts that secure perimeter walls to foundation<br>Ecobee® Programmable, Wifi-Enabled, Thermostat with Heat/Cool Auto mode<br>Kwikset door hardware, including Smartkey functionality at all exterior doors<br>Electric vehicle charging plug ( 220V 50Amp service; homes permitted after                                                                                                                                                                |
| Pull-down attic access in garage (per plan)<br>Wifi Enabled Garage Door Opener with 2 remotes (2-car garages only)<br>Safety<br>Installed smoke detectors<br>Oriented Strand Board (OSB) exterior walls<br>Tornado Straps that secure perimeter walls to rafters/roof<br>Smart Home Features<br>Video Doorbell with Free Storage and Playback Data Feature<br>2 Electrical outlet w/dual USB ports in kitchen (permits after 03/01/2024)<br>2 Electrical outlet w/dual USB ports in kitchen (permits after 03/01/2024)<br>2 Electrical outlet w/dual USB ports in primary bedroom (permits after 03/01/2024)<br>Deako Smart Package (2 smart switches, 2 smart dimmer switches, and 1 simple<br>motion sensor switch) (Homes permitted 11/1/24)<br>Exterior Finishes<br>Full sod<br>8/12 roof pitches<br>Elite landscape package with stone border<br>2 Woodford freeze-proof exterior water spigots | Carbon Monoxide detectors<br>Anchor bolts that secure perimeter walls to foundation<br>Ecobee® Programmable, Wifi-Enabled, Thermostat with Heat/Cool Auto mode<br>Kwikset door hardware, including Smartkey functionality at all exterior doors<br>Electric vehicle charging plug ( 220V 50Amp service; homes permitted after<br>01/01/2024)<br>Covered patio<br>Enhanced exterior accents<br>Brick mailbox with cast stone address block<br>Guttering over entry and AC pad (vary per plan) |