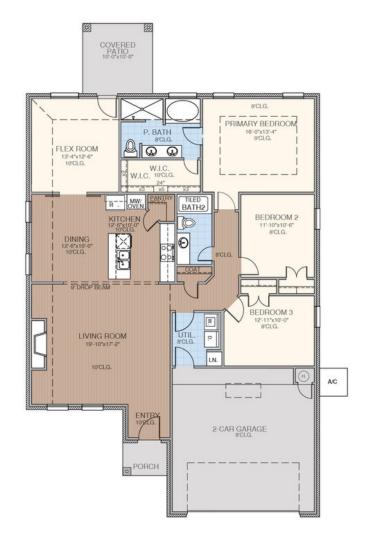

### From the Elite Collection

Floor Plan: Paisley Elite Square Feet: 1,806 (m.o.l.) Bedrooms: 3 Bathrooms: 2.0 Garage: 2 Car

The availability and/or features of this plan are subject to change without prior notice. Price of this plan will vary at different communities. Please contact our New Home Consultant for details and available homes with this plan.

# **Included Features**

Address: 19709 Canning Road Price: \$329,990

Collection: The Elite Collection Floor Plan: Paisley Elite

Square Feet: 1,806 (m.o.l.) Bedrooms: 3 Bathrooms: 2.0 Garage: 2 Car