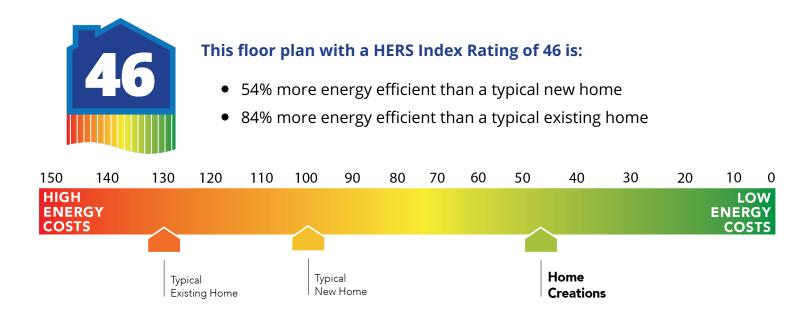

### **Construction / Plumbing / Electrical / Mechanical**

| Sheetrock screwed to studs/walls<br>*Uponor AquaPEX tubing for water lines<br>Heat-taped condensation lines (attic only)<br>Protective ground fault interrupter circuits<br>Exterior 2 x 4 stud-grade lumber walls (16" on center)<br>Exterior to interior CAT 5e outlet in front coat closet (Homes permitted after<br>November 1, 2024)<br>RG6 Quad-shield cable wiring (at least 4 category 5e structured wiring) (Homes<br>permitted after November 1, 2024)<br>Ceramic tile floor<br>Price Pfister® bathroom faucet<br>Steel tub with tiled walls in secondary bathroom(s)<br>Tiled shower and tile-surrounded garden tub in Primary bath<br>HERS Index energy efficiency rating performed twice by 3rd party licensed inspector<br>(every home is tested; score varies per plan & home permit date)<br>Radiant barrier roof decking<br>R-44 blown-in insulation in attic<br>R-8 Insulated and mastic sealed A/C ducts<br>Gas heating 96% high efficiency furnace & duct work<br>Energy Star certified home (homes permitted after 01/01/2024)<br>Sill seal foam gasket used under exterior framing, against concrete, to reduce air loss<br>HERS Index Energy Efficiency Rating performed twice by 3rd party licensed inspector<br>(every home is tested; score varies per plan & home permit date) |
|-----------------------------------------------------------------------------------------------------------------------------------------------------------------------------------------------------------------------------------------------------------------------------------------------------------------------------------------------------------------------------------------------------------------------------------------------------------------------------------------------------------------------------------------------------------------------------------------------------------------------------------------------------------------------------------------------------------------------------------------------------------------------------------------------------------------------------------------------------------------------------------------------------------------------------------------------------------------------------------------------------------------------------------------------------------------------------------------------------------------------------------------------------------------------------------------------------------------------------------------------------------------------------------------------------------|
| RG6 Quad-shield cable wiring (at least 4 category 5e structured wiring) (Homes<br>permitted after November 1, 2024)<br>Ceramic tile floor<br>Price Pfister® bathroom faucet<br>Steel tub with tiled walls in secondary bathroom(s)<br>Tiled shower and tile-surrounded garden tub in Primary bath<br>HERS Index energy efficiency rating performed twice by 3rd party licensed inspector<br>(every home is tested; score varies per plan & home permit date)<br>Radiant barrier roof decking<br>R-44 blown-in insulation in attic<br>R-8 Insulated and mastic sealed A/C ducts<br>Gas heating 96% high efficiency furnace & duct work<br>Energy Star certified home (homes permitted after 01/01/2024)<br>Sill seal foam gasket used under exterior framing, against concrete, to reduce air loss<br>HERS Index Energy Efficiency Rating performed twice by 3rd party licensed inspector                                                                                                                                                                                                                                                                                                                                                                                                                  |
| Price Pfister® bathroom faucet<br>Steel tub with tiled walls in secondary bathroom(s)<br>Tiled shower and tile-surrounded garden tub in Primary bath<br>HERS Index energy efficiency rating performed twice by 3rd party licensed inspector<br>(every home is tested; score varies per plan & home permit date)<br>Radiant barrier roof decking<br>R-44 blown-in insulation in attic<br>R-8 Insulated and mastic sealed A/C ducts<br>Gas heating 96% high efficiency furnace & duct work<br>Energy Star certified home (homes permitted after 01/01/2024)<br>Sill seal foam gasket used under exterior framing, against concrete, to reduce air loss<br>HERS Index Energy Efficiency Rating performed twice by 3rd party licensed inspector                                                                                                                                                                                                                                                                                                                                                                                                                                                                                                                                                               |
| Price Pfister® bathroom faucet<br>Steel tub with tiled walls in secondary bathroom(s)<br>Tiled shower and tile-surrounded garden tub in Primary bath<br>HERS Index energy efficiency rating performed twice by 3rd party licensed inspector<br>(every home is tested; score varies per plan & home permit date)<br>Radiant barrier roof decking<br>R-44 blown-in insulation in attic<br>R-8 Insulated and mastic sealed A/C ducts<br>Gas heating 96% high efficiency furnace & duct work<br>Energy Star certified home (homes permitted after 01/01/2024)<br>Sill seal foam gasket used under exterior framing, against concrete, to reduce air loss<br>HERS Index Energy Efficiency Rating performed twice by 3rd party licensed inspector                                                                                                                                                                                                                                                                                                                                                                                                                                                                                                                                                               |
| (every home is tested; score varies per plan & home permit date)<br>Radiant barrier roof decking<br>R-44 blown-in insulation in attic<br>R-8 Insulated and mastic sealed A/C ducts<br>Gas heating 96% high efficiency furnace & duct work<br>Energy Star certified home (homes permitted after 01/01/2024)<br>Sill seal foam gasket used under exterior framing, against concrete, to reduce air loss<br>HERS Index Energy Efficiency Rating performed twice by 3rd party licensed inspector                                                                                                                                                                                                                                                                                                                                                                                                                                                                                                                                                                                                                                                                                                                                                                                                              |
| (every home is tested; score varies per plan & home permit date)<br>Radiant barrier roof decking<br>R-44 blown-in insulation in attic<br>R-8 Insulated and mastic sealed A/C ducts<br>Gas heating 96% high efficiency furnace & duct work<br>Energy Star certified home (homes permitted after 01/01/2024)<br>Sill seal foam gasket used under exterior framing, against concrete, to reduce air loss<br>HERS Index Energy Efficiency Rating performed twice by 3rd party licensed inspector                                                                                                                                                                                                                                                                                                                                                                                                                                                                                                                                                                                                                                                                                                                                                                                                              |
| R-44 blown-in insulation in attic<br>R-8 Insulated and mastic sealed A/C ducts<br>Gas heating 96% high efficiency furnace & duct work<br>Energy Star certified home (homes permitted after 01/01/2024)<br>Sill seal foam gasket used under exterior framing, against concrete, to reduce air loss<br>HERS Index Energy Efficiency Rating performed twice by 3rd party licensed inspector                                                                                                                                                                                                                                                                                                                                                                                                                                                                                                                                                                                                                                                                                                                                                                                                                                                                                                                  |
| R-44 blown-in insulation in attic<br>R-8 Insulated and mastic sealed A/C ducts<br>Gas heating 96% high efficiency furnace & duct work<br>Energy Star certified home (homes permitted after 01/01/2024)<br>Sill seal foam gasket used under exterior framing, against concrete, to reduce air loss<br>HERS Index Energy Efficiency Rating performed twice by 3rd party licensed inspector                                                                                                                                                                                                                                                                                                                                                                                                                                                                                                                                                                                                                                                                                                                                                                                                                                                                                                                  |
|                                                                                                                                                                                                                                                                                                                                                                                                                                                                                                                                                                                                                                                                                                                                                                                                                                                                                                                                                                                                                                                                                                                                                                                                                                                                                                           |
|                                                                                                                                                                                                                                                                                                                                                                                                                                                                                                                                                                                                                                                                                                                                                                                                                                                                                                                                                                                                                                                                                                                                                                                                                                                                                                           |
| Finished 2-car garage with wall texture, trim and paint                                                                                                                                                                                                                                                                                                                                                                                                                                                                                                                                                                                                                                                                                                                                                                                                                                                                                                                                                                                                                                                                                                                                                                                                                                                   |
|                                                                                                                                                                                                                                                                                                                                                                                                                                                                                                                                                                                                                                                                                                                                                                                                                                                                                                                                                                                                                                                                                                                                                                                                                                                                                                           |
| Carbon Monoxide detectors<br>Anchor bolts that secure perimeter walls to foundation                                                                                                                                                                                                                                                                                                                                                                                                                                                                                                                                                                                                                                                                                                                                                                                                                                                                                                                                                                                                                                                                                                                                                                                                                       |
|                                                                                                                                                                                                                                                                                                                                                                                                                                                                                                                                                                                                                                                                                                                                                                                                                                                                                                                                                                                                                                                                                                                                                                                                                                                                                                           |
| Occupancy sensor at utility room and pantry door (varies per plan)<br>2 Electrical outlet w/dual USB ports in kitchen (permits after 03/01/2024)<br>Kwikset door hardware, including Smartkey functionality at all exterior doors<br>Electric vehicle charging plug ( 220V 50Amp service; homes permitted after<br>01/01/2024)                                                                                                                                                                                                                                                                                                                                                                                                                                                                                                                                                                                                                                                                                                                                                                                                                                                                                                                                                                            |
|                                                                                                                                                                                                                                                                                                                                                                                                                                                                                                                                                                                                                                                                                                                                                                                                                                                                                                                                                                                                                                                                                                                                                                                                                                                                                                           |
| Covered patio<br>Enhanced exterior accents<br>Brick mailbox with cast stone address block<br>Guttering over entry and AC pad (vary per plan)<br>Brick exterior with partial siding (varies per plan)                                                                                                                                                                                                                                                                                                                                                                                                                                                                                                                                                                                                                                                                                                                                                                                                                                                                                                                                                                                                                                                                                                      |
|                                                                                                                                                                                                                                                                                                                                                                                                                                                                                                                                                                                                                                                                                                                                                                                                                                                                                                                                                                                                                                                                                                                                                                                                                                                                                                           |
| Builder's limited one-year warranty<br>Manufacturer's limited appliance warranty<br>Manufacturer's limited heating & cooling units warranty                                                                                                                                                                                                                                                                                                                                                                                                                                                                                                                                                                                                                                                                                                                                                                                                                                                                                                                                                                                                                                                                                                                                                               |
|                                                                                                                                                                                                                                                                                                                                                                                                                                                                                                                                                                                                                                                                                                                                                                                                                                                                                                                                                                                                                                                                                                                                                                                                                                                                                                           |