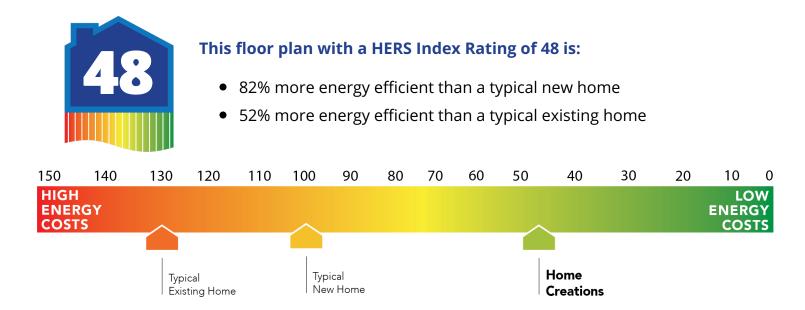

### **Construction / Plumbing / Electrical / Mechanical**

| Sheetrock screwed to studs/walls<br>*Uponor AquaPEX tubing for water lines<br>Heat-taped condensation lines (attic only)<br>Protective ground fault interrupter circuits<br>Exterior 2 x 4 stud-grade lumber walls (16" on center)<br>Exterior to interior CAT 5e outlet in front coat closet (Homes permitted after<br>November 1, 2024)<br>RG6 Quad-shield cable wiring (at least 4 category 5e structured wiring) (Homes<br>permitted after November 1, 2024)<br>Ceramic tile floor<br>Price Pfister® bathroom faucet<br>Steel tub with tiled walls in secondary bathroom(s)<br>Tiled shower and tile-surrounded garden tub in Primary bath<br>HERS Index energy efficiency rating performed twice by 3rd party licensed inspector<br>(every home is tested; score varies per plan & home permit date)<br>Radiant barrier roof decking<br>R-44 blown-in insulation in attic |
|--------------------------------------------------------------------------------------------------------------------------------------------------------------------------------------------------------------------------------------------------------------------------------------------------------------------------------------------------------------------------------------------------------------------------------------------------------------------------------------------------------------------------------------------------------------------------------------------------------------------------------------------------------------------------------------------------------------------------------------------------------------------------------------------------------------------------------------------------------------------------------|
| Ceramic tile floor<br>Price Pfister® bathroom faucet<br>Steel tub with tiled walls in secondary bathroom(s)<br>Tiled shower and tile-surrounded garden tub in Primary bath<br>HERS Index energy efficiency rating performed twice by 3rd party licensed inspector<br>(every home is tested; score varies per plan & home permit date)<br>Radiant barrier roof decking<br>R-44 blown-in insulation in attic                                                                                                                                                                                                                                                                                                                                                                                                                                                                     |
| Price Pfister® bathroom faucet<br>Steel tub with tiled walls in secondary bathroom(s)<br>Tiled shower and tile-surrounded garden tub in Primary bath<br>HERS Index energy efficiency rating performed twice by 3rd party licensed inspector<br>(every home is tested; score varies per plan & home permit date)<br>Radiant barrier roof decking<br>R-44 blown-in insulation in attic                                                                                                                                                                                                                                                                                                                                                                                                                                                                                           |
| Tiled shower and tile-surrounded garden tub in Primary bath<br>HERS Index energy efficiency rating performed twice by 3rd party licensed inspector<br>(every home is tested; score varies per plan & home permit date)<br>Radiant barrier roof decking<br>R-44 blown-in insulation in attic                                                                                                                                                                                                                                                                                                                                                                                                                                                                                                                                                                                    |
| (every home is tested; score varies per plan & home permit date)<br>Radiant barrier roof decking<br>R-44 blown-in insulation in attic                                                                                                                                                                                                                                                                                                                                                                                                                                                                                                                                                                                                                                                                                                                                          |
| (every home is tested; score varies per plan & home permit date)<br>Radiant barrier roof decking<br>R-44 blown-in insulation in attic                                                                                                                                                                                                                                                                                                                                                                                                                                                                                                                                                                                                                                                                                                                                          |
| R-44 blown-in insulation in attic                                                                                                                                                                                                                                                                                                                                                                                                                                                                                                                                                                                                                                                                                                                                                                                                                                              |
| R-44 blown-in insulation in attic                                                                                                                                                                                                                                                                                                                                                                                                                                                                                                                                                                                                                                                                                                                                                                                                                                              |
| R-8 Insulated and mastic sealed A/C ducts<br>Gas heating 96% high efficiency furnace & duct work<br>Energy Star certified home (homes permitted after 01/01/2024)<br>Sill seal foam gasket used under exterior framing, against concrete, to reduce air loss<br>HERS Index Energy Efficiency Rating performed twice by 3rd party licensed inspector<br>(every home is tested; score varies per plan & home permit date)                                                                                                                                                                                                                                                                                                                                                                                                                                                        |
|                                                                                                                                                                                                                                                                                                                                                                                                                                                                                                                                                                                                                                                                                                                                                                                                                                                                                |
| Finished 2-car garage with wall texture, trim and paint                                                                                                                                                                                                                                                                                                                                                                                                                                                                                                                                                                                                                                                                                                                                                                                                                        |
|                                                                                                                                                                                                                                                                                                                                                                                                                                                                                                                                                                                                                                                                                                                                                                                                                                                                                |
| Carbon Monoxide detectors<br>Anchor bolts that secure perimeter walls to foundation                                                                                                                                                                                                                                                                                                                                                                                                                                                                                                                                                                                                                                                                                                                                                                                            |
|                                                                                                                                                                                                                                                                                                                                                                                                                                                                                                                                                                                                                                                                                                                                                                                                                                                                                |
| Occupancy sensor at utility room and pantry door (varies per plan)<br>2 Electrical outlet w/dual USB ports in kitchen (permits after 03/01/2024)<br>Kwikset door hardware, including Smartkey functionality at all exterior doors<br>Electric vehicle charging plug ( 220V 50Amp service; homes permitted after<br>01/01/2024)                                                                                                                                                                                                                                                                                                                                                                                                                                                                                                                                                 |
|                                                                                                                                                                                                                                                                                                                                                                                                                                                                                                                                                                                                                                                                                                                                                                                                                                                                                |
| Covered patio<br>Enhanced exterior accents<br>Brick mailbox with cast stone address block<br>Guttering over entry and AC pad (vary per plan)<br>Brick exterior with partial siding (varies per plan)                                                                                                                                                                                                                                                                                                                                                                                                                                                                                                                                                                                                                                                                           |
|                                                                                                                                                                                                                                                                                                                                                                                                                                                                                                                                                                                                                                                                                                                                                                                                                                                                                |
| Builder's limited one-year warranty<br>Manufacturer's limited appliance warranty                                                                                                                                                                                                                                                                                                                                                                                                                                                                                                                                                                                                                                                                                                                                                                                               |
|                                                                                                                                                                                                                                                                                                                                                                                                                                                                                                                                                                                                                                                                                                                                                                                                                                                                                |