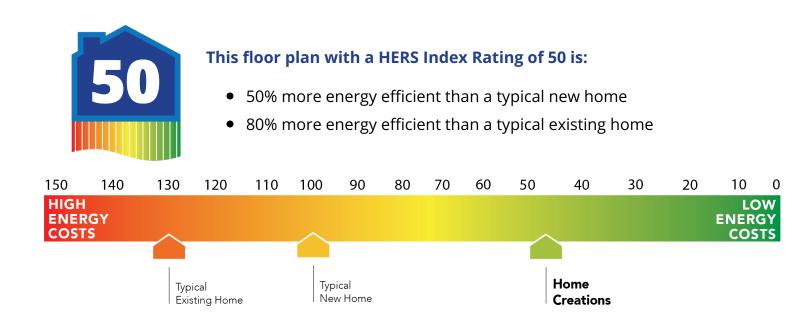

## **Included Features**

Collection: The Collection Floor Plan: Berkley Elite 3-car

Square Feet: 2,535 (m.o.l.) Bedrooms: 4 Bathrooms: 3.5 Garage: 3 Car

| Copper electrical wiring<br>5 mil poly moisture barrier under slab<br>Electric dryer connection in utility room<br>Heat-taped condensation lines (attic only)<br>15.2 SEER electrical central air conditioning<br>*Air and moisture barrier DUPONT TYVEK HOMEWRAP with 10-year warranty                                                                                                                                                                                                    | Sheetrock screwed to studs/walls<br>*Uponor AquaPEX tubing for water lines<br>Enhanced modified slab on grade foundation<br>Protective ground fault interrupter circuits<br>Exterior 2 x 4 stud-grade lumber walls (16" on center)<br>*Atlas Pinnacle HP42 130 MPH class 3 impact rated shingles with Scotchgard with<br>lifetime limited warranty                                                                                                                                           |
|--------------------------------------------------------------------------------------------------------------------------------------------------------------------------------------------------------------------------------------------------------------------------------------------------------------------------------------------------------------------------------------------------------------------------------------------------------------------------------------------|----------------------------------------------------------------------------------------------------------------------------------------------------------------------------------------------------------------------------------------------------------------------------------------------------------------------------------------------------------------------------------------------------------------------------------------------------------------------------------------------|
| Exterior to interior CAT 5e outlet in front coat closet (RG6 Quad-shield cable wiring)<br>(Homes permitted after November 1, 2024)                                                                                                                                                                                                                                                                                                                                                         |                                                                                                                                                                                                                                                                                                                                                                                                                                                                                              |
| Bathroom                                                                                                                                                                                                                                                                                                                                                                                                                                                                                   |                                                                                                                                                                                                                                                                                                                                                                                                                                                                                              |
| Undermount sinks<br>Framed mirrors in all baths<br>Light over Primary bathroom showers<br>*Schluter-KERDI Shower System behind all shower walls<br>2 cm granite or quartz bathroom countertops with 4″ backsplash                                                                                                                                                                                                                                                                          | Ceramic tile floor<br>Price Pfister® bathroom faucet<br>Steel tub with tiled walls in secondary bathroom(s)<br>Tiled shower and tile-surrounded garden tub in Primary bath                                                                                                                                                                                                                                                                                                                   |
| Interior Finishes                                                                                                                                                                                                                                                                                                                                                                                                                                                                          |                                                                                                                                                                                                                                                                                                                                                                                                                                                                                              |
| Square corners<br>3" paint grade casing<br>Ventless gas log fireplace<br>Rocker switches (homes permitted after 5/1/23)<br>10' seasonal storage in primary closet (select plans)<br>Possible finishes include Satin Nickel, Matte Black, or Oil Rubbed Bronze<br>Raised 10' ceiling in living areas and Primary bedrooms (trays 9') (on certain single<br>story plans)<br>Enhanced light package including chandelier, island pendants, coach lights and vanity<br>ights (varies per plan) | Hand textured walls<br>5" paint grade baseboard<br>Ceramic tile floor in baths and utility<br>Deako Rocker Switches (Homes permitted after 11/1/24)<br>Insulated entry door with glass insert (panel style may vary)<br>Standard wood-look tile selections in living room, dining, kitchen, entry and hall.<br>Ceiling fans in living room and primary bedroom (Box rated and wired for ceiling fans<br>in all other bedrooms)                                                               |
| Inspections / Engineering                                                                                                                                                                                                                                                                                                                                                                                                                                                                  |                                                                                                                                                                                                                                                                                                                                                                                                                                                                                              |
| All foundation & frame designs reviewed and stamped by 3rd party state-certified engineer.                                                                                                                                                                                                                                                                                                                                                                                                 | HERS Index energy efficiency rating inspection performed twice by 3rd party licensed<br>inspector (every home is tested; score varies per plan & home permit date)                                                                                                                                                                                                                                                                                                                           |
| Energy-efficiency                                                                                                                                                                                                                                                                                                                                                                                                                                                                          |                                                                                                                                                                                                                                                                                                                                                                                                                                                                                              |
| LED lights throughout<br>Continuous eave roof ventilation<br>R-8 Perimeter foam insulation at slab<br>Up to 96% efficient tankless water heater<br>R-15 blown-in insulation in external walls. Excludes garage<br>Polycel caulking around windows, doors and joints (energy efficient caulking package)<br>Low-e Thermalpane tilt-in vinyl windows with screen (U-Factors of .30 or less & SHGC<br>Coefficient with argon gas of .26 or less)                                              | Radiant barrier roof decking<br>R-44 blown-in insulation in attic<br>R-8 Insulated and mastic sealed A/C ducts<br>Gas heating 96% high efficiency furnace & duct work<br>Energy Star certified home (homes permitted after 01/01/2024)<br>Sill seal foam gasket used under exterior framing, against concrete, to reduce air loss<br>HERS Index Energy Efficiency Rating performed twice by 3rd party licensed inspector<br>(every home is tested; score varies per plan & home permit date) |
| Garage                                                                                                                                                                                                                                                                                                                                                                                                                                                                                     |                                                                                                                                                                                                                                                                                                                                                                                                                                                                                              |
| Pull-down attic access in garage (per plan)<br>Wifi Enabled Garage Door Opener with 2 remotes (2-car garages only)                                                                                                                                                                                                                                                                                                                                                                         | Finished 2-car garage with wall texture, trim and paint                                                                                                                                                                                                                                                                                                                                                                                                                                      |
| Safety                                                                                                                                                                                                                                                                                                                                                                                                                                                                                     |                                                                                                                                                                                                                                                                                                                                                                                                                                                                                              |
| nstalled smoke detectors<br>Driented Strand Board (OSB) exterior walls<br>Fornado Straps that secure perimeter walls to rafters/roof                                                                                                                                                                                                                                                                                                                                                       | Carbon Monoxide detectors<br>Anchor bolts that secure perimeter walls to foundation                                                                                                                                                                                                                                                                                                                                                                                                          |
| Smart Home Features                                                                                                                                                                                                                                                                                                                                                                                                                                                                        |                                                                                                                                                                                                                                                                                                                                                                                                                                                                                              |
| /ideo Doorbell with Free Storage and Playback Data Feature<br>2 Electrical outlet w/dual USB ports in kitchen (permits after 03/01/2024)<br>2 Electrical outlet w/dual USB ports in primary bedroom (permits after 03/01/2024)                                                                                                                                                                                                                                                             | Ecobee® Programmable, Wifi-Enabled, Thermostat with Heat/Cool Auto mode<br>Kwikset door hardware, including Smartkey functionality at all exterior doors<br>Electric vehicle charging plug ( 220V 50Amp service; homes permitted after                                                                                                                                                                                                                                                       |
| Deako Smart Package (2 smart switches, 2 smart dimmer switches, and 1 simple notion sensor switch) (Homes permitted 11/1/24)                                                                                                                                                                                                                                                                                                                                                               | 01/01/2024)                                                                                                                                                                                                                                                                                                                                                                                                                                                                                  |
| Exterior Finishes                                                                                                                                                                                                                                                                                                                                                                                                                                                                          |                                                                                                                                                                                                                                                                                                                                                                                                                                                                                              |
| -ull sod<br>3/12 roof pitches<br>Elite landscape package with stone border<br>2 Woodford freeze-proof exterior water spigots<br>Vinimum of 3 exterior waterproof electrical outlets                                                                                                                                                                                                                                                                                                        | Covered patio<br>Enhanced exterior accents<br>Brick mailbox with cast stone address block<br>Guttering over entry and AC pad (vary per plan)<br>Brick exterior with partial siding (varies per plan)                                                                                                                                                                                                                                                                                         |
| Warranties                                                                                                                                                                                                                                                                                                                                                                                                                                                                                 |                                                                                                                                                                                                                                                                                                                                                                                                                                                                                              |
| Fermite company's 5-year warranty<br>RWC New Home limited 10-year warranty<br>Vanufacturer's lifetime limited shingle warranty                                                                                                                                                                                                                                                                                                                                                             | Builder's limited one-year warranty<br>Manufacturer's limited appliance warranty<br>Manufacturer's limited heating & cooling units warranty                                                                                                                                                                                                                                                                                                                                                  |
| Kitchen                                                                                                                                                                                                                                                                                                                                                                                                                                                                                    |                                                                                                                                                                                                                                                                                                                                                                                                                                                                                              |
| *Price Pfister® kitchen faucet                                                                                                                                                                                                                                                                                                                                                                                                                                                             | Decorative vented hood to outside                                                                                                                                                                                                                                                                                                                                                                                                                                                            |
|                                                                                                                                                                                                                                                                                                                                                                                                                                                                                            |                                                                                                                                                                                                                                                                                                                                                                                                                                                                                              |