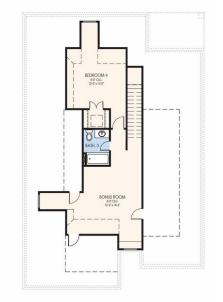

## Cameron Plus Elite Collection: The Elite Collection Floor Plan: Cameron Plus Elite

Square Feet: 2,440 (m.o.l.) Bedrooms: 4 Bathrooms: 3.0 Garage: 2 Car