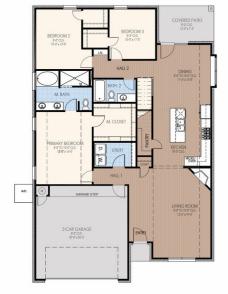

## Cameron Plus Elite Collection: The Elite Collection Floor Plan: Cameron Plus Elite

Square Feet: 2,440 (m.o.l.) Bedrooms: 4 Bathrooms: 3.0 Garage: 2 Car