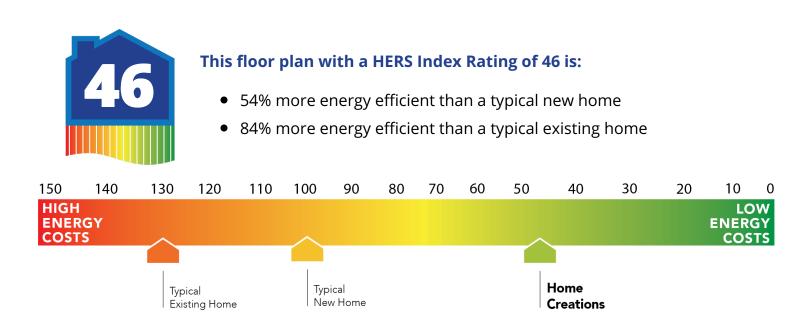

## Cameron Plus Elite Collection: The Elite Collection Floor Plan: Cameron Plus Elite

Square Feet: 2,440 (m.o.l.) Bedrooms: 4 Bathrooms: 3.0 Garage: 2 Car







## Elevation B











# **Included Features**

Collection: The Elite Collection Floor Plan: Cameron Plus Elite

Square Feet: 2,440 (m.o.l.) Bedrooms: 4 Bathrooms: 3.0 Garage: 2 Car

| opper electrical wiring<br>mil poly moisture barrier under slab<br>lectric dryer connection in utility room<br>leat-taped condensation lines (attic only)<br>5.2 SEER electrical central air conditioning<br>Air and moisture barrier DUPONT TYVEK HOMEWRAP with 10-year warranty                                                                                                                                                                                                      | Sheetrock screwed to studs/walls<br>*Uponor AquaPEX tubing for water lines<br>Enhanced modified slab on grade foundation<br>Protective ground fault interrupter