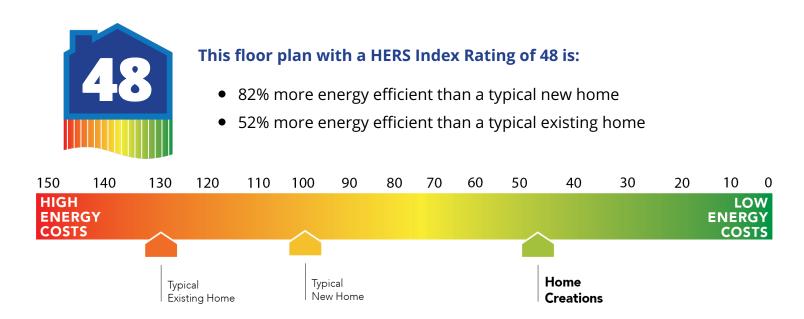

## **Included Features**

**Collection:** The Elite Collection **Floor Plan:** Paisley Elite

Square Feet: 1,806 (m.o.l.) Bedrooms: 3 Bathrooms: 2.0 Garage: 2 Car

|                                                                                                                                                                                                                                                                                                                                                                                                                                                                                             | -                                                                                                                                                                                                                                                                                                                                                                                                                                                                                            |
|---------------------------------------------------------------------------------------------------------------------------------------------------------------------------------------------------------------------------------------------------------------------------------------------------------------------------------------------------------------------------------------------------------------------------------------------------------------------------------------------|----------------------------------------------------------------------------------------------------------------------------------------------------------------------------------------------------------------------------------------------------------------------------------------------------------------------------------------------------------------------------------------------------------------------------------------------------------------------------------------------|
| Construction / Plumbing / Electrical / Mechanical<br>Copper electrical wiring<br>6 mil poly moisture barrier under slab<br>Electric dryer connection in utility room<br>Heat-taped condensation lines (attic only)<br>15.2 SEER electrical central air conditioning<br>*Air and moisture barrier DUPONT TYVEK HOMEWRAP with 10-year warranty<br>Exterior to interior CAT 5e outlet in front coat closet (RG6 Quad-shield cable wiring)                                                      | Sheetrock screwed to studs/walls<br>*Uponor AquaPEX tubing for water lines<br>Enhanced modified slab on grade foundation<br>Protective ground fault interrupter circuits<br>Exterior 2 x 4 stud-grade lumber walls (16" on center)<br>*Atlas Pinnacle HP42 130 MPH class 3 impact rated shingles with Scotchgard with<br>lifetime limited warranty                                                                                                                                           |
| (Homes permitted after November 1, 2024)                                                                                                                                                                                                                                                                                                                                                                                                                                                    |                                                                                                                                                                                                                                                                                                                                                                                                                                                                                              |
| Bathroom<br>Undermount sinks<br>Framed mirrors in all baths<br>Light over Primary bathroom showers<br>*Schluter-KERDI Shower System behind all shower walls<br>2 cm granite or quartz bathroom countertops with 4" backsplash                                                                                                                                                                                                                                                               | Ceramic tile floor<br>Price Pfister® bathroom faucet<br>Steel tub with tiled walls in secondary bathroom(s)<br>Tiled shower and tile-surrounded garden tub in Primary bath                                                                                                                                                                                                                                                                                                                   |
| Interior Finishes                                                                                                                                                                                                                                                                                                                                                                                                                                                                           |                                                                                                                                                                                                                                                                                                                                                                                                                                                                                              |
| Square corners<br>3" paint grade casing<br>Ventless gas log fireplace<br>Rocker switches (homes permitted after 5/1/23)<br>10' seasonal storage in primary closet (select plans)<br>Possible finishes include Satin Nickel, Matte Black, or Oil Rubbed Bronze<br>Raised 10' ceiling in living areas and Primary bedrooms (trays 9') (on certain single<br>story plans)<br>Enhanced light package including chandelier, island pendants, coach lights and vanity<br>lights (varies per plan) | Hand textured walls<br>5" paint grade baseboard<br>Ceramic tile floor in baths and utility<br>Deako Rocker Switches (Homes permitted after 11/1/24)<br>Insulated entry door with glass insert (panel style may vary)<br>Standard wood-look tile selections in living room, dining, kitchen, entry and hall.<br>Ceiling fans in living room and primary bedroom (Box rated and wired for ceiling fans<br>in all other bedrooms)                                                               |
| Inspections / Engineering                                                                                                                                                                                                                                                                                                                                                                                                                                                                   |                                                                                                                                                                                                                                                                                                                                                                                                                                                                                              |
| All foundation & frame designs reviewed and stamped by 3rd party state-certified engineer.                                                                                                                                                                                                                                                                                                                                                                                                  | HERS Index energy efficiency rating inspection performed twice by 3rd party licensed<br>inspector (every home is tested; score varies per plan & home permit date)                                                                                                                                                                                                                                                                                                                           |
| Energy-efficiency<br>LED lights throughout<br>Continuous eave roof ventilation<br>R-8 Perimeter foam insulation at slab<br>Up to 96% efficient tankless water heater<br>R-15 blown-in insulation in external walls. Excludes garage<br>Polycel caulking around windows, doors and joints (energy efficient caulking package)<br>Low-e Thermalpane tilt-in vinyl windows with screen (U-Factors of .30 or less & SHGC<br>Coefficient with argon gas of .26 or less)                          | Radiant barrier roof decking<br>R-44 blown-in insulation in attic<br>R-8 Insulated and mastic sealed A/C ducts<br>Gas heating 96% high efficiency furnace & duct work<br>Energy Star certified home (homes permitted after 01/01/2024)<br>Sill seal foam gasket used under exterior framing, against concrete, to reduce air loss<br>HERS Index Energy Efficiency Rating performed twice by 3rd party licensed inspector<br>(every home is tested; score varies per plan & home permit date) |
| Garage                                                                                                                                                                                                                                                                                                                                                                                                                                                                                      |                                                                                                                                                                                                                                                                                                                                                                                                                                                                                              |
| Pull-down attic access in garage (per plan)<br>Wifi Enabled Garage Door Opener with 2 remotes (2-car garages only)                                                                                                                                                                                                                                                                                                                                                                          | Finished 2-car garage with wall texture, trim and paint                                                                                                                                                                                                                                                                                                                                                                                                                                      |
| Safety                                                                                                                                                                                                                                                                                                                                                                                                                                                                                      |                                                                                                                                                                                                                                                                                                                                                                                                                                                                                              |
| Installed smoke detectors<br>Oriented Strand Board (OSB) exterior walls<br>Tornado Straps that secure perimeter walls to rafters/roof                                                                                                                                                                                                                                                                                                                                                       | Carbon Monoxide detectors<br>Anchor bolts that secure perimeter walls to foundation                                                                                                                                                                                                                                                                                                                                                                                                          |
| Smart Home Features                                                                                                                                                                                                                                                                                                                                                                                                                                                                         |                                                                                                                                                                                                                                                                                                                                                                                                                                                                                              |
| Video Doorbell with Free Storage and Playback Data Feature<br>2 Electrical outlet w/dual USB ports in kitchen (permits after 03/01/2024)<br>2 Electrical outlet w/dual USB ports in primary bedroom (permits after 03/01/2024)<br>Deako Smart Package (2 smart switches, 2 smart dimmer switches, and 1 simple                                                                                                                                                                              | Ecobee® Programmable, Wifi-Enabled, Thermostat with Heat/Cool Auto mode<br>Kwikset door hardware, including Smartkey functionality at all exterior doors<br>Electric vehicle charging plug ( 220V 50Amp service; homes permitted after<br>01/01/2024)                                                                                                                                                                                                                                        |
| motion sensor switch) (Homes permitted 11/1/24)                                                                                                                                                                                                                                                                                                                                                                                                                                             |                                                                                                                                                                                                                                                                                                                                                                                                                                                                                              |
| Exterior Finishes                                                                                                                                                                                                                                                                                                                                                                                                                                                                           | Covered natio                                                                                                                                                                                                                                                                                                                                                                                                                                                                                |
| Full sod<br>8/12 roof pitches<br>Elite landscape package with stone border<br>2 Woodford freeze-proof exterior water spigots<br>Minimum of 3 exterior waterproof electrical outlets                                                                                                                                                                                                                                                                                                         | Covered patio<br>Enhanced exterior accents<br>Brick mailbox with cast stone address block<br>Guttering over entry and AC pad (vary per plan)<br>Brick exterior with partial siding (varies per plan)                                                                                                                                                                                                                                                                                         |
| Warranties                                                                                                                                                                                                                                                                                                                                                                                                                                                                                  |                                                                                                                                                                                                                                                                                                                                                                                                                                                                                              |
| Termite company's 5-year warranty<br>RWC New Home limited 10-year warranty<br>Manufacturer's lifetime limited shingle warranty                                                                                                                                                                                                                                                                                                                                                              | Builder's limited one-year warranty<br>Manufacturer's limited appliance warranty<br>Manufacturer's limited heating & cooling units warranty                                                                                                                                                                                                                                                                                                                                                  |