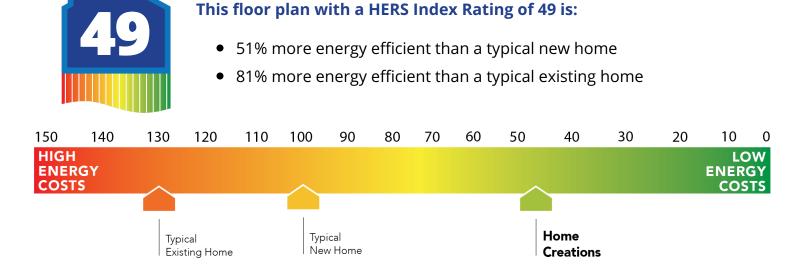

### Construction / Plumbing / Electrical / Mechanical

| Construction / Plumbing / Electrical / Mechanical                                                                                                                                                                                                                                                                                                                                                                                             |                                                                                                                                                                                                                                                                                                                                                                                                                                                                                              |
|-----------------------------------------------------------------------------------------------------------------------------------------------------------------------------------------------------------------------------------------------------------------------------------------------------------------------------------------------------------------------------------------------------------------------------------------------|----------------------------------------------------------------------------------------------------------------------------------------------------------------------------------------------------------------------------------------------------------------------------------------------------------------------------------------------------------------------------------------------------------------------------------------------------------------------------------------------|
| Copper electrical wiring<br>6 mil poly moisture barrier under slab<br>Electric dryer connection in utility room<br>Heat-taped condensation lines (attic only)<br>15.2 SEER electrical central air conditioning<br>*Air and moisture barrier DUPONT TYVEK HOMEWRAP with 10-year warranty<br>Exterior to interior CAT 5e outlet in front coat closet (RG6 Quad-shield cable wiring)                                                             | Sheetrock screwed to studs/walls<br>*Uponor AquaPEX tubing for water lines<br>Enhanced modified slab on grade foundation<br>Protective ground fault interrupter circuits<br>Exterior 2 x 4 stud-grade lumber walls (16" on center)<br>*Atlas Pinnacle HP42 130 MPH class 3 impact rated shingles with Scotchgard with<br>lifetime limited warranty                                                                                                                                           |
| (Homes permitted after November 1, 2024)                                                                                                                                                                                                                                                                                                                                                                                                      |                                                                                                                                                                                                                                                                                                                                                                                                                                                                                              |
| Bathroom                                                                                                                                                                                                                                                                                                                                                                                                                                      |                                                                                                                                                                                                                                                                                                                                                                                                                                                                                              |
| Undermount sinks<br>Framed mirrors in all baths<br>Light over primary bath showers (varies per plan)<br>2 cm granite or quartz countertops with 4″ backsplash<br>Tiled shower walls and tiled-surround garden tub in primary bath                                                                                                                                                                                                             | Ceramic tile floor<br>Price Pfister® bathroom faucet<br>Fiberglass shower / tub combo in all secondary baths<br>*Schluter-KERDI Shower System behind all shower walls                                                                                                                                                                                                                                                                                                                        |
| Inspections / Engineering                                                                                                                                                                                                                                                                                                                                                                                                                     |                                                                                                                                                                                                                                                                                                                                                                                                                                                                                              |
| All foundation & frame designs reviewed and stamped by 3rd party state-certified engineer.                                                                                                                                                                                                                                                                                                                                                    | HERS Index energy efficiency rating inspection performed twice by 3rd party licensed<br>inspector (every home is tested; score varies per plan & home permit date)                                                                                                                                                                                                                                                                                                                           |
| Energy-efficiency                                                                                                                                                                                                                                                                                                                                                                                                                             |                                                                                                                                                                                                                                                                                                                                                                                                                                                                                              |
| LED lights throughout<br>Continuous eave roof ventilation<br>R-8 Perimeter foam insulation at slab<br>Up to 96% efficient tankless water heater<br>R-15 blown-in insulation in external walls. Excludes garage<br>Polycel caulking around windows, doors and joints (energy efficient caulking package)<br>Low-e Thermalpane tilt-in vinyl windows with screen (U-Factors of .30 or less & SHGC<br>Coefficient with argon gas of .26 or less) | Radiant barrier roof decking<br>R-44 blown-in insulation in attic<br>R-8 Insulated and mastic sealed A/C ducts<br>Gas heating 96% high efficiency furnace & duct work<br>Energy Star certified home (homes permitted after 01/01/2024)<br>Sill seal foam gasket used under exterior framing, against concrete, to reduce air loss<br>HERS Index Energy Efficiency Rating performed twice by 3rd party licensed inspector<br>(every home is tested; score varies per plan & home permit date) |
| Garage                                                                                                                                                                                                                                                                                                                                                                                                                                        |                                                                                                                                                                                                                                                                                                                                                                                                                                                                                              |
| Pull-down attic access in garage (per plan)<br>Wifi Enabled Garage Door Opener with 2 remotes (2-car garages only)                                                                                                                                                                                                                                                                                                                            | Finished 2-car garage with wall texture, trim and paint                                                                                                                                                                                                                                                                                                                                                                                                                                      |
| Safety                                                                                                                                                                                                                                                                                                                                                                                                                                        |                                                                                                                                                                                                                                                                                                                                                                                                                                                                                              |
| Installed smoke detectors<br>Oriented Strand Board (OSB) exterior walls<br>Tornado Straps that secure perimeter walls to rafters/roof                                                                                                                                                                                                                                                                                                         | Carbon Monoxide detectors<br>Anchor bolts that secure perimeter walls to foundation                                                                                                                                                                                                                                                                                                                                                                                                          |
| Smart Home Features                                                                                                                                                                                                                                                                                                                                                                                                                           |                                                                                                                                                                                                                                                                                                                                                                                                                                                                                              |
| Video Doorbell with Free Storage and Playback Data Feature<br>2 Electrical outlet w/dual USB ports in kitchen (permits after 03/01/2024)<br>2 Electrical outlet w/dual USB ports in primary bedroom (permits after 03/01/2024)                                                                                                                                                                                                                | Ecobee® Programmable, Wifi-Enabled, Thermostat with Heat/Cool Auto mode<br>Kwikset door hardware, including Smartkey functionality at all exterior doors<br>Electric vehicle charging plug ( 220V 50Amp service; homes permitted after<br>01/01/2024)                                                                                                                                                                                                                                        |
| Deako Smart Package (2 smart switches, 2 smart dimmer switches, and 1 simple motion sensor switch) (Homes permitted 11/1/24)                                                                                                                                                                                                                                                                                                                  |                                                                                                                                                                                                                                                                                                                                                                                                                                                                                              |
| Exterior Finishes                                                                                                                                                                                                                                                                                                                                                                                                                             |                                                                                                                                                                                                                                                                                                                                                                                                                                                                                              |
| Full sod<br>Brick mailbox with cast stone address block<br>Guttering over entry and AC pad (vary per plan)<br>Brick exterior with partial siding (varies per plan)                                                                                                                                                                                                                                                                            | Wellington landscape package<br>2 Woodford freeze-proof exterior water spigots<br>Minimum of 2 exterior waterproof electrical outlets                                                                                                                                                                                                                                                                                                                                                        |
| Warranties                                                                                                                                                                                                                                                                                                                                                                                                                                    |                                                                                                                                                                                                                                                                                                                                                                                                                                                                                              |
| Termite company's 5-year warranty<br>RWC New Home limited 10-year warranty<br>Manufacturer's lifetime limited shingle warranty                                                                                                                                                                                                                                                                                                                | Builder's limited one-year warranty<br>Manufacturer's limited appliance warranty<br>Manufacturer's limited heating & cooling units warranty                                                                                                                                                                                                                                                                                                                                                  |
|                                                                                                                                                                                                                                                                                                                                                                                                                                               |                                                                                                                                                                                                                                                                                                                                                                                                                                                                                              |