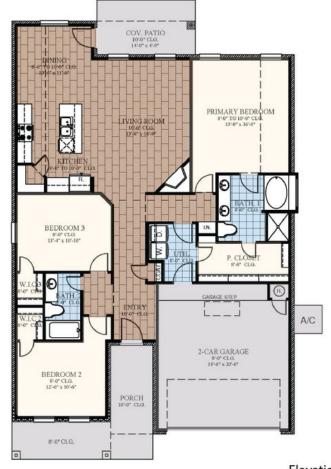

### From the Wellington Collection

Floor Plan: Taylor Square Feet: 1,689 (m.o.l.) Bedrooms: 3 Bathrooms: 2.0 Garage: 2 Car

Elevation C

The availability and/or features of this plan are subject to change without prior notice. Price of this plan will vary at different communities. Please contact our New Home Consultant for details and available homes with this plan.

# **Included Features**

Address: 18008 Austin Court Price: \$330,400

**Collection:** The Wellington Collection **Floor Plan:** Taylor Square Feet: 1,689 (m.o.l.) Bedrooms: 3 Bathrooms: 2.0 Garage: 2 Car

# Included Features

Address: 18008 Austin Court Price: \$330,400

**Collection:** The Wellington Collection **Floor Plan:** Taylor

Square Feet: 1,689 (m.o.l.) Bedrooms: 3 Bathrooms: 2.0 Garage: 2 Car