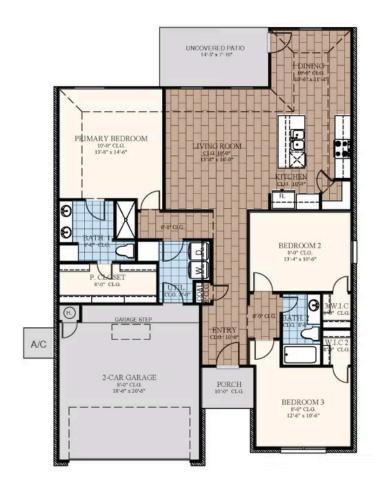

## From the Village Collection

Floor Plan: Lilac Square Feet: 1,577 (m.o.l.) Bedrooms: 3 Bathrooms: 2.0 Garage: 2 Car

The availability and/or features of this plan are subject to change without prior notice. Price of this plan will vary at different communities. Please contact our New Home Consultant for details and available homes with this plan.

## **Included Features**

Address: 20638 Brush Creek Boulevard Price: \$273,990

Collection: The Village Collection Floor Plan: Lilac

Square Feet: 1,577 (m.o.l.) Bedrooms: 3 Bathrooms: 2.0 Garage: 2 Car