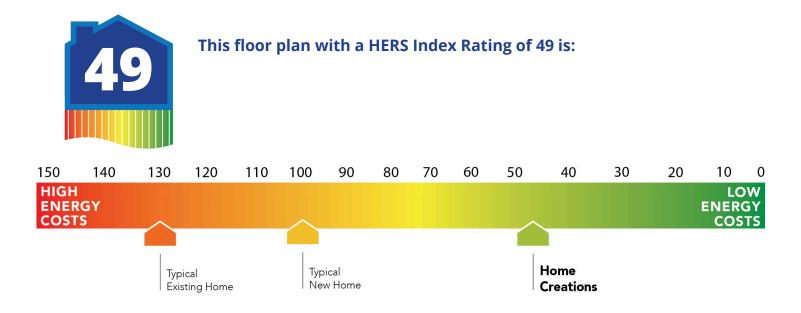

## Construction / Plumbing / Electrical / Mechanical

| Construction / Plumbing / Electrical / Mechanical<br>Copper electrical wiring<br>6 mil poly moisture barrier under slab<br>Electric dryer connection in utility room<br>Heat-taped condensation lines (attic only)<br>15.2 SEER electrical central air conditioning<br>*Air and moisture barrier DUPONT TYVEK HOMEWRAP with 10-year warranty<br>Exterior to interior CAT 5e outlet in front coat closet (RG6 Quad-shield cable wiring)<br>(Homes permitted after November 1, 2024) | Sheetrock screwed to studs/walls<br>*Uponor AquaPEX tubing for water lines<br>Enhanced modified slab on grade foundation<br>Protective ground fault interrupter circuits<br>Exterior 2 x 4 stud-grade lumber walls (16" on center)<br>*Atlas Pinnacle HP42 130 MPH class 3 impact rated shingles with Scotchgard with<br>lifetime limited warranty                                                                                                                                           |
|------------------------------------------------------------------------------------------------------------------------------------------------------------------------------------------------------------------------------------------------------------------------------------------------------------------------------------------------------------------------------------------------------------------------------------------------------------------------------------|----------------------------------------------------------------------------------------------------------------------------------------------------------------------------------------------------------------------------------------------------------------------------------------------------------------------------------------------------------------------------------------------------------------------------------------------------------------------------------------------|
| Bathroom                                                                                                                                                                                                                                                                                                                                                                                                                                                                           |                                                                                                                                                                                                                                                                                                                                                                                                                                                                                              |
| Undermount sinks<br>Fiberglass shower / tub combo in all secondary baths<br>*Schluter-KERDI Shower System behind all primary shower walls<br>*Price Pfister® bathroom faucet (choice of satin nickel or black)                                                                                                                                                                                                                                                                     | Ceramic tile floor<br>1.6 cm granite or quartz countertops with 4" backsplash<br>One piece 3x5 insert w/ tile surround enclosure in primary bath                                                                                                                                                                                                                                                                                                                                             |
| Interior Finishes                                                                                                                                                                                                                                                                                                                                                                                                                                                                  |                                                                                                                                                                                                                                                                                                                                                                                                                                                                                              |
| Square corners<br>3" paint grade baseboard and casing<br>Insulated entry door (panel style may vary)<br>Enhanced lighting package including chandelier and coach lights<br>Raised 10' ceiling in living areas and Primary bedrooms (in single story plan)<br>Wall-to-Wall plush cut loop berber carpet with 1/2" 6 lb. pad in all bedrooms and<br>bedroom closets                                                                                                                  | Hand textured walls<br>Ceramic tile floor in bathrooms and utility<br>Deako Rocker Switches (Homes permitted after 11/1/24)<br>Possible finishes include Satin Nickel, Matte Black, or Oil Rubbed Bronze<br>Standard wood-look tile selections in living room, dining, kitchen, entry and hall<br>Ceiling fans in living room and primary bedroom (Box rated and wired for ceiling fans<br>in all other bedrooms)                                                                            |
| Inspections / Engineering                                                                                                                                                                                                                                                                                                                                                                                                                                                          |                                                                                                                                                                                                                                                                                                                                                                                                                                                                                              |
| All foundation & frame designs reviewed and stamped by 3rd party state-certified engineer.                                                                                                                                                                                                                                                                                                                                                                                         | HERS Index energy efficiency rating inspection performed twice by 3rd party licensed inspector (every home is tested; score varies per plan & home permit date)                                                                                                                                                                                                                                                                                                                              |
| Energy-efficiency                                                                                                                                                                                                                                                                                                                                                                                                                                                                  |                                                                                                                                                                                                                                                                                                                                                                                                                                                                                              |
| LED lights throughout<br>Continuous eave roof ventilation<br>R-8 Perimeter foam insulation at slab<br>Up to 96% efficient tankless water heater<br>R-15 blown-in insulation in external walls. Excludes garage<br>Polycel caulking around windows, doors and joints (energy efficient caulking package)<br>Low-e Thermalpane tilt-in vinyl windows with screen (U-Factors of .30 or less & SHGC<br>Coefficient with argon gas of .26 or less)                                      | Radiant barrier roof decking<br>R-44 blown-in insulation in attic<br>R-8 Insulated and mastic sealed A/C ducts<br>Gas heating 96% high efficiency furnace & duct work<br>Energy Star certified home (homes permitted after 01/01/2024)<br>Sill seal foam gasket used under exterior framing, against concrete, to reduce air loss<br>HERS Index Energy Efficiency Rating performed twice by 3rd party licensed inspector<br>(every home is tested; score varies per plan & home permit date) |
| Garage                                                                                                                                                                                                                                                                                                                                                                                                                                                                             |                                                                                                                                                                                                                                                                                                                                                                                                                                                                                              |
| Pull-down attic access in garage (per plan)<br>Wifi Enabled Garage Door Opener with 2 remotes (2-car garages only)                                                                                                                                                                                                                                                                                                                                                                 | Finished 2-car garage with wall texture, trim and paint                                                                                                                                                                                                                                                                                                                                                                                                                                      |
| Safety                                                                                                                                                                                                                                                                                                                                                                                                                                                                             |                                                                                                                                                                                                                                                                                                                                                                                                                                                                                              |
| Installed smoke detectors<br>Oriented Strand Board (OSB) exterior walls<br>Tornado Straps that secure perimeter walls to rafters/roof                                                                                                                                                                                                                                                                                                                                              | Carbon Monoxide detectors<br>Anchor bolts that secure perimeter walls to foundation                                                                                                                                                                                                                                                                                                                                                                                                          |
| Smart Home Features                                                                                                                                                                                                                                                                                                                                                                                                                                                                |                                                                                                                                                                                                                                                                                                                                                                                                                                                                                              |
| Wifi-Enabled Samsung Range<br>2 Electrical outlet w/dual USB ports in kitchen (permits after 03/01/2024)<br>2 Electrical outlet w/dual USB ports in primary bedroom (permits after 03/01/2024)<br>Deako Smart Package (2 smart switches, 2 smart dimmer switches, and 1 simple                                                                                                                                                                                                     | Ecobee® Programmable, Wifi-Enabled, Thermostat with Heat/Cool Auto mode<br>Kwikset door hardware, including Smartkey functionality at all exterior doors<br>Electric vehicle charging plug ( 220V 50Amp service; homes permitted after<br>01/01/2024)                                                                                                                                                                                                                                        |
| motion sensor switch) (Homes permitted 11/1/24)                                                                                                                                                                                                                                                                                                                                                                                                                                    |                                                                                                                                                                                                                                                                                                                                                                                                                                                                                              |
| Exterior Finishes                                                                                                                                                                                                                                                                                                                                                                                                                                                                  |                                                                                                                                                                                                                                                                                                                                                                                                                                                                                              |
| Full sod<br>Guttering over entry and AC pad (vary per plan)<br>Brick exterior with partial siding (varies per plan)                                                                                                                                                                                                                                                                                                                                                                | Village landscaping package<br>Minimum of 2 exterior waterproof electrical outlets<br>Brick mailbox *may not be available in every community                                                                                                                                                                                                                                                                                                                                                 |
| Warranties                                                                                                                                                                                                                                                                                                                                                                                                                                                                         |                                                                                                                                                                                                                                                                                                                                                                                                                                                                                              |
| Termite company's 5-year warranty<br>RWC New Home limited 10-year warranty<br>Manufacturer's lifetime limited shingle warranty                                                                                                                                                                                                                                                                                                                                                     | Builder's limited one-year warranty<br>Manufacturer's limited appliance warranty<br>Manufacturer's limited heating & cooling units warranty                                                                                                                                                                                                                                                                                                                                                  |