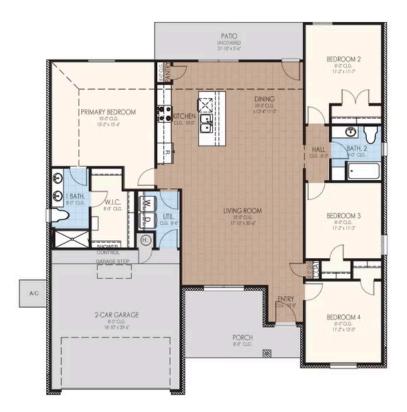

## Marigold

**Collection:** The Village Collection **Floor Plan:** Marigold **Square Feet:** 1,815 (m.o.l.) **Bedrooms:** 4 **Bathrooms:** 2.0 **Garage:** 2 Car

| <b>Included Features</b><br>Collection: The Village Collection Floor Plan: Marigold<br>Square Feet: 1,815 (m.o.l.) Bedrooms: 4 Bathrooms: 2.0 Garage: 2 Car                                                                                                                                                                                                                                                                                                                        |                                                                                                                                                                                                                                                                                                                                                                                                                                                                                              |
|------------------------------------------------------------------------------------------------------------------------------------------------------------------------------------------------------------------------------------------------------------------------------------------------------------------------------------------------------------------------------------------------------------------------------------------------------------------------------------|----------------------------------------------------------------------------------------------------------------------------------------------------------------------------------------------------------------------------------------------------------------------------------------------------------------------------------------------------------------------------------------------------------------------------------------------------------------------------------------------|
| Construction / Plumbing / Electrical / Mechanical<br>Copper electrical wiring<br>6 mil poly moisture barrier under slab<br>Electric dryer connection in utility room<br>Heat-taped condensation lines (attic only)<br>15.2 SEER electrical central air conditioning<br>*Air and moisture barrier DUPONT TYVEK HOMEWRAP with 10-year warranty<br>Exterior to interior CAT 5e outlet in front coat closet (RG6 Quad-shield cable wiring)<br>(Homes permitted after November 1, 2024) | Sheetrock screwed to studs/walls<br>*Uponor AquaPEX tubing for water lines<br>Enhanced modified slab on grade foundation<br>Protective ground fault interrupter circuits<br>Exterior 2 x 4 stud-grade lumber walls (16" on center)<br>*Atlas Pinnacle HP42 130 MPH class 3 impact rated shingles with Scotchgard with<br>lifetime limited warranty                                                                                                                                           |
| Bathroom<br>Undermount sinks<br>Fiberglass shower / tub combo in all secondary baths<br>*Schluter-KERDI Shower System behind all primary shower walls<br>*Price Pfister® bathroom faucet (choice of satin nickel or black)                                                                                                                                                                                                                                                         | Ceramic tile floor<br>1.6 cm granite or quartz countertops with 4" backsplash<br>One piece 3x5 insert w/ tile surround enclosure in primary bath                                                                                                                                                                                                                                                                                                                                             |
| Interior Finishes<br>Square corners<br>3" paint grade baseboard and casing<br>Insulated entry door (panel style may vary)<br>Enhanced lighting package including chandelier and coach lights<br>Raised 10' ceiling in living areas and Primary bedrooms (in single story plan)<br>Wall-to-Wall plush cut loop berber carpet with 1/2" 6 lb. pad in all bedrooms and<br>bedroom closets                                                                                             | Hand textured walls<br>Ceramic tile floor in bathrooms and utility<br>Deako Rocker Switches (Homes permitted after 11/1/24)<br>Possible finishes include Satin Nickel, Matte Black, or Oil Rubbed Bronze<br>Standard wood-look tile selections in living room, dining, kitchen, entry and hall<br>Ceiling fans in living room and primary bedroom (Box rated and wired for ceiling fans<br>in all other bedrooms)                                                                            |
| Inspections / Engineering<br>All foundation & frame designs reviewed and stamped by 3rd party state-certified<br>engineer.                                                                                                                                                                                                                                                                                                                                                         | HERS Index energy efficiency rating inspection performed twice by 3rd party licensed inspector (every home is tested; score varies per plan & home permit date)                                                                                                                                                                                                                                                                                                                              |
| Energy-efficiency<br>LED lights throughout<br>Continuous eave roof ventilation<br>R-8 Perimeter foam insulation at slab<br>Up to 96% efficient tankless water heater<br>R-15 blown-in insulation in external walls. Excludes garage<br>Polycel caulking around windows, doors and joints (energy efficient caulking package)<br>Low-e Thermalpane tilt-in vinyl windows with screen (U-Factors of .30 or less & SHGC<br>Coefficient with argon gas of .26 or less)                 | Radiant barrier roof decking<br>R-44 blown-in insulation in attic<br>R-8 Insulated and mastic sealed A/C ducts<br>Gas heating 96% high efficiency furnace & duct work<br>Energy Star certified home (homes permitted after 01/01/2024)<br>Sill seal foam gasket used under exterior framing, against concrete, to reduce air loss<br>HERS Index Energy Efficiency Rating performed twice by 3rd party licensed inspector<br>(every home is tested; score varies per plan & home permit date) |
| <b>Garage</b><br>Pull-down attic access in garage (per plan)<br>Wifi Enabled Garage Door Opener with 2 remotes (2-car garages only)                                                                                                                                                                                                                                                                                                                                                | Finished 2-car garage with wall texture, trim and paint                                                                                                                                                                                                                                                                                                                                                                                                                                      |
| <b>Safety</b><br>Installed smoke detectors<br>Oriented Strand Board (OSB) exterior walls<br>Tornado Straps that secure perimeter walls to rafters/roof                                                                                                                                                                                                                                                                                                                             | Carbon Monoxide detectors<br>Anchor bolts that secure perimeter walls to foundation                                                                                                                                                                                                                                                                                                                                                                                                          |
| Smart Home Features<br>Wifi-Enabled Samsung Range<br>2 Electrical outlet w/dual USB ports in kitchen (permits after 03/01/2024)<br>2 Electrical outlet w/dual USB ports in primary bedroom (permits after 03/01/2024)<br>Deako Smart Package (2 smart switches, 2 smart dimmer switches, and 1 simple<br>motion sensor switch) (Homes permitted 11/1/24)                                                                                                                           | Ecobee® Programmable, Wifi-Enabled, Thermostat with Heat/Cool Auto mode<br>Kwikset door hardware, including Smartkey functionality at all exterior doors<br>Electric vehicle charging plug ( 220V 50Amp service; homes permitted after<br>01/01/2024)                                                                                                                                                                                                                                        |
| <b>Exterior Finishes</b><br>Full sod<br>Guttering over entry and AC pad (vary per plan)<br>Brick exterior with partial siding (varies per plan)                                                                                                                                                                                                                                                                                                                                    | Village landscaping package<br>Minimum of 2 exterior waterproof electrical outlets<br>Brick mailbox *may not be available in every community                                                                                                                                                                                                                                                                                                                                                 |
| Warranties<br>Termite company's 5-year warranty<br>RWC New Home limited 10-year warranty<br>Manufacturer's lifetime limited shingle warranty                                                                                                                                                                                                                                                                                                                                       | Builder's limited one-year warranty<br>Manufacturer's limited appliance warranty<br>Manufacturer's limited heating & cooling units warranty                                                                                                                                                                                                                                                                                                                                                  |
| Kitchen<br>*Price Pfister® kitchen faucet<br>2 cm granite or quartz kitchen countertops<br>1/3 horsepower sink garbage disposal w/ air switch                                                                                                                                                                                                                                                                                                                                      | Water line for refrigerator icemaker<br>Tiled backsplash up to the bottom of cabinets<br>Single bowl stainless steel 8" deep under mount kitchen sink                                                                                                                                                                                                                                                                                                                                        |