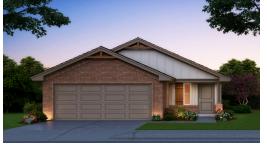

## **Poppy** Collection: The Village Collection Floor Plan: Poppy Square Feet: 1,347 (m.o.l.) Bedrooms: 3 Bathrooms: 2.0 Garage: 2 Car

Elevation B

Elevation C

1/3 horsepower sink garbage disposal w/ air switch 30" soft-close upper kitchen wood cabinets (painted/stained) Single bowl stainless steel 8" deep under mount kitchen sink Sansung stainless steel 8" deep under mount kitchen sink Samsung stainless steel top control dishwasher, over the range microwave, and wifi enabled free-standing gas range