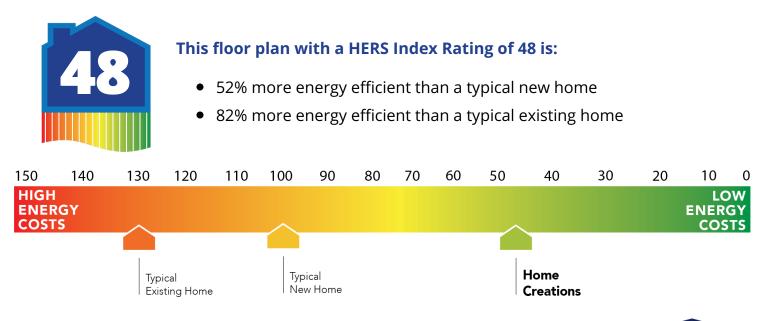

## **Poppy** Collection: The Village Collection Floor Plan: Poppy Square Feet: 1,347 (m.o.l.) Bedrooms: 3 Bathrooms: 2.0 Garage: 2 Car







Elevation B



Elevation C











1/3 horsepower sink garbage disposal w/ air switch 30" soft-close upper kitchen wood cabinets (painted/stained) Single bowl stainless steel 8" deep under mount kitchen sink Sansung stainless steel 8" deep under mount kitchen sink Samsung stainless steel top control dishwasher, over the range microwave, and wifi enabled free-standing gas range

\* Features subject to availability.

Due to constant updates and revisions of our plans, your home may vary slightly from the designs features here. Please consult your New Home Consultant for details.