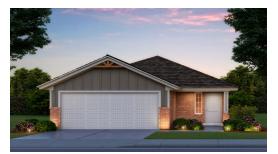

## **Poppy** Collection: The Village Collection Floor Plan: Poppy Square Feet: 1,347 (m.o.l.) Bedrooms: 3 Bathrooms: 2.0 Garage: 2 Car

Elevation B

Elevation C

1/3 horsepower sink garbage disposal w/ air switch 30" soft-close upper kitchen wood cabinets (painted/stained) Single bowl stainless steel 8" deep under mount kitchen sink Sansung stainless steel 8" deep under mount kitchen sink Samsung stainless steel top control dishwasher, over the range microwave, and wifi enabled free-standing gas range