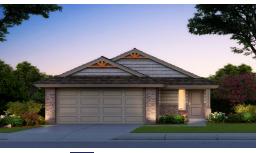

## **Poppy** Collection: The Village Collection Floor Plan: Poppy Square Feet: 1,347 (m.o.l.) Bedrooms: 3 Bathrooms: 2.0 Garage: 2 Car

Elevation B

Elevation C

1/3 horsepower sink garbage disposal w/ air switch 30" soft-close upper kitchen wood cabinets (painted/stained) Single bowl stainless steel 8" deep under mount kitchen sink Sansung stainless steel 8" deep under mount kitchen sink Samsung stainless steel top control dishwasher, over the range microwave, and wifi enabled free-standing gas range