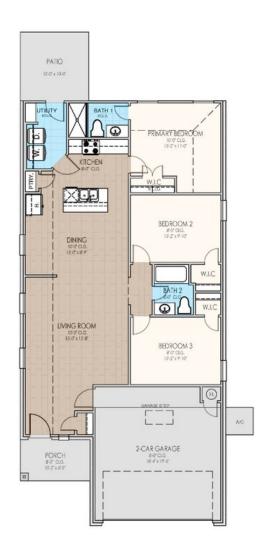

## **Poppy** Collection: The Village Collection Floor Plan: Poppy Square Feet: 1,347 (m.o.l.) Bedrooms: 3 Bathrooms: 2.0 Garage: 2 Car

Elevation B

Elevation C

1/3 horsepower sink garbage disposal w/ air switch 30" soft-close upper kitchen wood cabinets (painted/stained) Single bowl stainless steel 8" deep under mount kitchen sink Sansung stainless steel 8" deep under mount kitchen sink Samsung stainless steel top control dishwasher, over the range microwave, and wifi enabled free-standing gas range