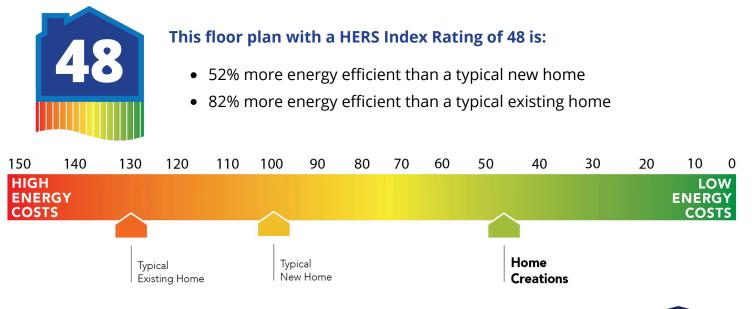

## Collection: The Wellington Collection Floor Plan: Andrew Square Feet: 1,543 (m.o.l.) Bedrooms: 3 Bathrooms: 2.0 Garage: 2 Car

| Construction / Plumbing / Electrical / Mechanical                                                                                                                                                                                                                                                                                                                                                                                                              |                                                                                                                                                                                                                                                                                                                                                                                                                                                                                              |
|----------------------------------------------------------------------------------------------------------------------------------------------------------------------------------------------------------------------------------------------------------------------------------------------------------------------------------------------------------------------------------------------------------------------------------------------------------------|----------------------------------------------------------------------------------------------------------------------------------------------------------------------------------------------------------------------------------------------------------------------------------------------------------------------------------------------------------------------------------------------------------------------------------------------------------------------------------------------|
| Copper electrical wiring<br>6 mil poly moisture barrier under slab<br>Electric dryer connection in utility room<br>Heat-taped condensation lines (attic only)<br>15.2 SEER electrical central air conditioning<br>*Air and moisture barrier DUPONT TYVEK HOMEWRAP with 10-year warranty                                                                                                                                                                        | Sheetrock screwed to studs/walls<br>*Uponor AquaPEX tubing for water lines<br>Enhanced modified slab on grade foundation<br>Protective ground fault interrupter circuits<br>Exterior 2 x 4 stud-grade lumber walls (16" on center)<br>*Atlas Pinnacle HP42 130 MPH class 3 impact rated shingles with Scotchgard with<br>lifetime limited warranty                                                                                                                                           |
| Exterior to interior CAT 5e outlet in front coat closet (RG6 Quad-shield cable wiring)<br>(Homes permitted after November 1, 2024)<br>                                                                                                                                                                                                                                                                                                                         |                                                                                                                                                                                                                                                                                                                                                                                                                                                                                              |
| Bathroom                                                                                                                                                                                                                                                                                                                                                                                                                                                       |                                                                                                                                                                                                                                                                                                                                                                                                                                                                                              |
| Undermount sinks<br>Framed mirrors in all baths<br>Light over primary bath showers (varies per plan)<br>2 cm granite or quartz countertops with 4″ backsplash<br>Tiled shower walls and tiled-surround garden tub in primary bath                                                                                                                                                                                                                              | Ceramic tile floor<br>Price Pfister® bathroom faucet<br>Fiberglass shower / tub combo in all secondary baths<br>*Schluter-KERDI Shower System behind all shower walls                                                                                                                                                                                                                                                                                                                        |
| Interior Finishes                                                                                                                                                                                                                                                                                                                                                                                                                                              |                                                                                                                                                                                                                                                                                                                                                                                                                                                                                              |
| Square corners<br>Ventless gas log fireplace<br>Ceramic tile floor in baths and utility<br>Deako Rocker Switches (Homes permitted after 11/1/24)<br>Wall-to-wall plush cut loop berber carpet with 1/2" 6 lb pad in select areas<br>Raised 10' ceiling in living areas and Primary bedrooms (trays 9') (on certain single<br>story plans)<br>Enhanced light package including chandelier, island pendants, coach lights and vanity<br>lights (varies per plan) | Hand textured walls<br>3" paint grade baseboard and casing<br>Insulated entry door (panel style may vary)<br>Possible finishes include Satin Nickel, Matte Black, or Oil Rubbed Bronze<br>Standard wood-look tile selections in living room, dining, kitchen, entry and hall.<br>Ceiling fans in living room and primary bedroom (Box rated and wired for ceiling fans<br>in all other bedrooms)                                                                                             |
| Inspections / Engineering                                                                                                                                                                                                                                                                                                                                                                                                                                      |                                                                                                                                                                                                                                                                                                                                                                                                                                                                                              |
| All foundation & frame designs reviewed and stamped by 3rd party state-certified engineer.                                                                                                                                                                                                                                                                                                                                                                     | HERS Index energy efficiency rating inspection performed twice by 3rd party licensed<br>inspector (every home is tested; score varies per plan & home permit date)                                                                                                                                                                                                                                                                                                                           |
| Energy-efficiency                                                                                                                                                                                                                                                                                                                                                                                                                                              |                                                                                                                                                                                                                                                                                                                                                                                                                                                                                              |
| LED lights throughout<br>Continuous eave roof ventilation<br>R-8 Perimeter foam insulation at slab<br>Up to 96% efficient tankless water heater<br>R-15 blown-in insulation in external walls. Excludes garage<br>Polycel caulking around windows, doors and joints (energy efficient caulking package)<br>Low-e Thermalpane tilt-in vinyl windows with screen (U-Factors of .30 or less & SHGC<br>Coefficient with argon gas of .26 or less)                  | Radiant barrier roof decking<br>R-44 blown-in insulation in attic<br>R-8 Insulated and mastic sealed A/C ducts<br>Gas heating 96% high efficiency furnace & duct work<br>Energy Star certified home (homes permitted after 01/01/2024)<br>Sill seal foam gasket used under exterior framing, against concrete, to reduce air loss<br>HERS Index Energy Efficiency Rating performed twice by 3rd party licensed inspector<br>(every home is tested; score varies per plan & home permit date) |
| Garage<br>Pull-down attic access in garage (per plan)<br>Wifi Enabled Garage Door Opener with 2 remotes (2-car garages only)                                                                                                                                                                                                                                                                                                                                   | Finished 2-car garage with wall texture, trim and paint                                                                                                                                                                                                                                                                                                                                                                                                                                      |
| Safety                                                                                                                                                                                                                                                                                                                                                                                                                                                         |                                                                                                                                                                                                                                                                                                                                                                                                                                                                                              |
| Installed smoke detectors<br>Oriented Strand Board (OSB) exterior walls<br>Tornado Straps that secure perimeter walls to rafters/roof                                                                                                                                                                                                                                                                                                                          | Carbon Monoxide detectors<br>Anchor bolts that secure perimeter walls to foundation                                                                                                                                                                                                                                                                                                                                                                                                          |
| Smart Home Features                                                                                                                                                                                                                                                                                                                                                                                                                                            |                                                                                                                                                                                                                                                                                                                                                                                                                                                                                              |
| Ecobee® Programmable, Wifi-Enabled, Thermostat with Heat/Cool Auto mode<br>Kwikset door hardware, including Smartkey functionality at all exterior doors<br>Electric vehicle charging plug ( 220V 50Amp service; homes permitted after<br>01/01/2024)                                                                                                                                                                                                          | 2 Electrical outlet w/dual USB ports in kitchen (permits after 03/01/2024)<br>2 Electrical outlet w/dual USB ports in primary bedroom (permits after 03/01/2024)<br>Deako Smart Package (2 smart switches, 2 smart dimmer switches, and 1 simple<br>motion sensor switch) (Homes permitted 11/1/24)                                                                                                                                                                                          |
| Exterior Finishes                                                                                                                                                                                                                                                                                                                                                                                                                                              |                                                                                                                                                                                                                                                                                                                                                                                                                                                                                              |
| Full sod<br>Brick mailbox with cast stone address block<br>Guttering over entry and AC pad (vary per plan)<br>Brick exterior with partial siding (varies per plan)                                                                                                                                                                                                                                                                                             | Wellington landscape package<br>2 Woodford freeze-proof exterior water spigots<br>Minimum of 2 exterior waterproof electrical outlets                                                                                                                                                                                                                                                                                                                                                        |
| Warranties                                                                                                                                                                                                                                                                                                                                                                                                                                                     |                                                                                                                                                                                                                                                                                                                                                                                                                                                                                              |
| Termite company's 5-year warranty<br>RWC New Home limited 10-year warranty<br>Manufacturer's lifetime limited shingle warranty                                                                                                                                                                                                                                                                                                                                 | Builder's limited one-year warranty<br>Manufacturer's limited appliance warranty<br>Manufacturer's limited heating & cooling units warranty                                                                                                                                                                                                                                                                                                                                                  |