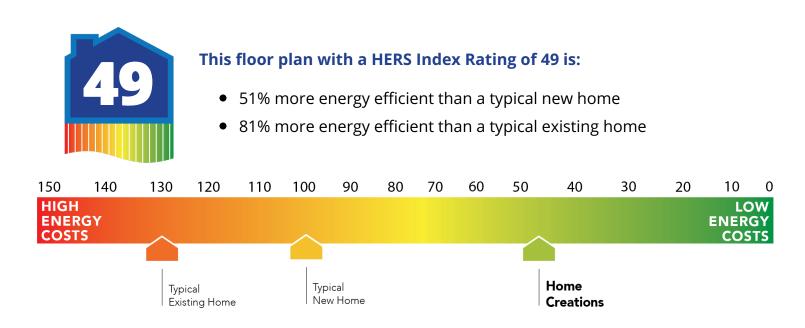

## **Included Features**

Collection: The Wellington Collection Floor Plan: Brooke

Square Feet: 1,876 (m.o.l.) Bedrooms: 3 Bathrooms: 2.0 Garage: 2 Car

| Copper electrical wiring<br>5 mil poly moisture barrier under slab<br>Electric dryer connection in utility room<br>Heat-taped condensation lines (attic only)<br>15.2 SEER electrical central air conditioning<br>FAir and moisture barrier DUPONT TYVEK HOMEWRAP with 10-year warranty                                                                                                                                                                      | Sheetrock screwed to studs/walls<br>*Uponor AquaPEX tubing for water lines<br>Enhanced modified slab on grade foundation<br>Protective ground fault interrupter circuits<br>Exterior 2 x 4 stud-grade lumber walls (16" on center)<br>*Atlas Pinnacle HP42 130 MPH class 3 impact rated shingles with Scotchgard with<br>lifetime limited warranty                                                                                                                                           |
|--------------------------------------------------------------------------------------------------------------------------------------------------------------------------------------------------------------------------------------------------------------------------------------------------------------------------------------------------------------------------------------------------------------------------------------------------------------|----------------------------------------------------------------------------------------------------------------------------------------------------------------------------------------------------------------------------------------------------------------------------------------------------------------------------------------------------------------------------------------------------------------------------------------------------------------------------------------------|
| xterior to interior CAT 5e outlet in front coat closet (RG6 Quad-shield cable wiring)<br>Homes permitted after November 1, 2024)                                                                                                                                                                                                                                                                                                                             |                                                                                                                                                                                                                                                                                                                                                                                                                                                                                              |
| Bathroom                                                                                                                                                                                                                                                                                                                                                                                                                                                     |                                                                                                                                                                                                                                                                                                                                                                                                                                                                                              |
| Undermount sinks<br>Framed mirrors in all baths<br>.ight over primary bath showers (varies per plan)<br>2 cm granite or quartz countertops with 4″ backsplash<br>Tiled shower walls and tiled-surround garden tub in primary bath                                                                                                                                                                                                                            | Ceramic tile floor<br>Price Pfister® bathroom faucet<br>Fiberglass shower / tub combo in all secondary baths<br>*Schluter-KERDI Shower System behind all shower walls                                                                                                                                                                                                                                                                                                                        |
| nterior Finishes                                                                                                                                                                                                                                                                                                                                                                                                                                             |                                                                                                                                                                                                                                                                                                                                                                                                                                                                                              |
| iquare corners<br>/entless gas log fireplace<br>Eeramic tile floor in baths and utility<br>Deako Rocker Switches (Homes permitted after 11/1/24)<br>Vall-to-wall plush cut loop berber carpet with 1/2" 6 lb pad in select areas<br>Valsed 10' ceiling in living areas and Primary bedrooms (trays 9') (on certain single<br>tory plans)<br>inhanced light package including chandelier, island pendants, coach lights and vanity<br>ights (varies per plan) | Hand textured walls<br>3" paint grade baseboard and casing<br>Insulated entry door (panel style may vary)<br>Possible finishes include Satin Nickel, Matte Black, or Oil Rubbed Bronze<br>Standard wood-look tile selections in living room, dining, kitchen, entry and hall.<br>Ceiling fans in living room and primary bedroom (Box rated and wired for ceiling fans<br>in all other bedrooms)                                                                                             |
| nspections / Engineering                                                                                                                                                                                                                                                                                                                                                                                                                                     |                                                                                                                                                                                                                                                                                                                                                                                                                                                                                              |
| All foundation & frame designs reviewed and stamped by 3rd party state-certified engineer.                                                                                                                                                                                                                                                                                                                                                                   | HERS Index energy efficiency rating inspection performed twice by 3rd party licensed inspector (every home is tested; score varies per plan & home permit date)                                                                                                                                                                                                                                                                                                                              |
| Energy-efficiency                                                                                                                                                                                                                                                                                                                                                                                                                                            |                                                                                                                                                                                                                                                                                                                                                                                                                                                                                              |
| ED lights throughout<br>Continuous eave roof ventilation<br>&8 Perimeter foam insulation at slab<br>Jp to 96% efficient tankless water heater<br>&15 blown-in insulation in external walls. Excludes garage<br>Polycel caulking around windows, doors and joints (energy efficient caulking package)<br>.ow-e Thermalpane tilt-in vinyl windows with screen (U-Factors of .30 or less & SHGC<br>Coefficient with argon gas of .26 or less)                   | Radiant barrier roof decking<br>R-44 blown-in insulation in attic<br>R-8 Insulated and mastic sealed A/C ducts<br>Gas heating 96% high efficiency furnace & duct work<br>Energy Star certified home (homes permitted after 01/01/2024)<br>Sill seal foam gasket used under exterior framing, against concrete, to reduce air loss<br>HERS Index Energy Efficiency Rating performed twice by 3rd party licensed inspector<br>(every home is tested; score varies per plan & home permit date) |
| Garage                                                                                                                                                                                                                                                                                                                                                                                                                                                       |                                                                                                                                                                                                                                                                                                                                                                                                                                                                                              |
| Pull-down attic access in garage (per plan)<br>Vifi Enabled Garage Door Opener with 2 remotes (2-car garages only)                                                                                                                                                                                                                                                                                                                                           | Finished 2-car garage with wall texture, trim and paint                                                                                                                                                                                                                                                                                                                                                                                                                                      |
| Safety                                                                                                                                                                                                                                                                                                                                                                                                                                                       |                                                                                                                                                                                                                                                                                                                                                                                                                                                                                              |
| nstalled smoke detectors<br>Driented Strand Board (OSB) exterior walls<br>Tornado Straps that secure perimeter walls to rafters/roof                                                                                                                                                                                                                                                                                                                         | Carbon Monoxide detectors<br>Anchor bolts that secure perimeter walls to foundation                                                                                                                                                                                                                                                                                                                                                                                                          |
| Smart Home Features                                                                                                                                                                                                                                                                                                                                                                                                                                          |                                                                                                                                                                                                                                                                                                                                                                                                                                                                                              |
| /ideo Doorbell with Free Storage and Playback Data Feature<br>2 Electrical outlet w/dual USB ports in kitchen (permits after 03/01/2024)<br>2 Electrical outlet w/dual USB ports in primary bedroom (permits after 03/01/2024)                                                                                                                                                                                                                               | Ecobee® Programmable, Wifi-Enabled, Thermostat with Heat/Cool Auto mode<br>Kwikset door hardware, including Smartkey functionality at all exterior doors<br>Electric vehicle charging plug ( 220V 50Amp service; homes permitted after<br>01/01/2024)                                                                                                                                                                                                                                        |
| Deako Smart Package (2 smart switches, 2 smart dimmer switches, and 1 simple<br>notion sensor switch) (Homes permitted 11/1/24)                                                                                                                                                                                                                                                                                                                              |                                                                                                                                                                                                                                                                                                                                                                                                                                                                                              |
| Exterior Finishes                                                                                                                                                                                                                                                                                                                                                                                                                                            |                                                                                                                                                                                                                                                                                                                                                                                                                                                                                              |
| ull sod<br>Brick mailbox with cast stone address block<br>Guttering over entry and AC pad (vary per plan)<br>Brick exterior with partial siding (varies per plan)                                                                                                                                                                                                                                                                                            | Wellington landscape package<br>2 Woodford freeze-proof exterior water spigots<br>Minimum of 2 exterior waterproof electrical outlets                                                                                                                                                                                                                                                                                                                                                        |
| Warranties                                                                                                                                                                                                                                                                                                                                                                                                                                                   |                                                                                                                                                                                                                                                                                                                                                                                                                                                                                              |
| <sup>-</sup> ermite company's 5-year warranty<br>RWC New Home limited 10-year warranty<br>Aanufacturer's lifetime limited shingle warranty                                                                                                                                                                                                                                                                                                                   | Builder's limited one-year warranty<br>Manufacturer's limited appliance warranty<br>Manufacturer's limited heating & cooling units warranty                                                                                                                                                                                                                                                                                                                                                  |