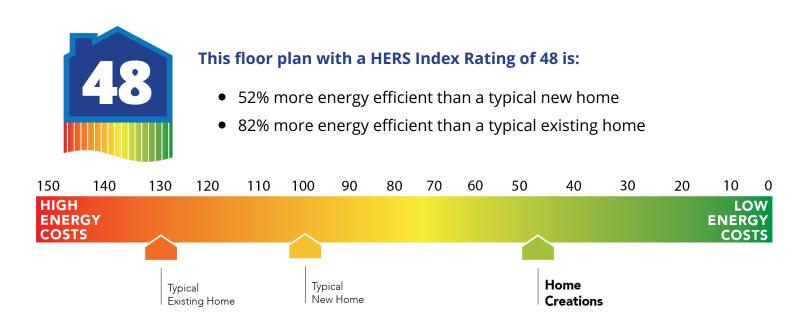

## **Included Features**

Collection: The Wellington Collection Floor Plan: Carlisle

Square Feet: 1,556 (m.o.l.) Bedrooms: 3 Bathrooms: 2.0 Garage: 2 Car

| opper electrical wiring<br>mil poly moisture barrier under slab<br>lectric dryer connection in utility room<br>leat-taped condensation lines (attic only)<br>5.2 SEER electrical central air conditioning<br>Air and moisture barrier DUPONT TYVEK HOMEWRAP with 10-year warranty                                                                                                                                                                          | Sheetrock screwed to studs/walls<br>*Uponor AquaPEX tubing for water lines<br>Enhanced modified slab on grade foundation<br>Protective ground fault interrupter circuits<br>Exterior 2 x 4 stud-grade lumber walls (16" on center)<br>*Atlas Pinnacle HP42 130 MPH class 3 impact rated shingles with Scotchgard with<br>lifetime limited warranty                                                                                                                                           |
|------------------------------------------------------------------------------------------------------------------------------------------------------------------------------------------------------------------------------------------------------------------------------------------------------------------------------------------------------------------------------------------------------------------------------------------------------------|----------------------------------------------------------------------------------------------------------------------------------------------------------------------------------------------------------------------------------------------------------------------------------------------------------------------------------------------------------------------------------------------------------------------------------------------------------------------------------------------|
| xterior to interior CAT 5e outlet in front coat closet (RG6 Quad-shield cable wiring)<br>Homes permitted after November 1, 2024)                                                                                                                                                                                                                                                                                                                           | -                                                                                                                                                                                                                                                                                                                                                                                                                                                                                            |
| Bathroom                                                                                                                                                                                                                                                                                                                                                                                                                                                   |                                                                                                                                                                                                                                                                                                                                                                                                                                                                                              |
| Indermount sinks<br>ramed mirrors in all baths<br>ight over primary bath showers (varies per plan)<br>cm granite or quartz countertops with 4″ backsplash<br>ïled shower walls and tiled-surround garden tub in primary bath                                                                                                                                                                                                                               | Ceramic tile floor<br>Price Pfister® bathroom faucet<br>Fiberglass shower / tub combo in all secondary baths<br>*Schluter-KERDI Shower System behind all shower walls                                                                                                                                                                                                                                                                                                                        |
| nterior Finishes                                                                                                                                                                                                                                                                                                                                                                                                                                           |                                                                                                                                                                                                                                                                                                                                                                                                                                                                                              |
| quare corners<br>fentless gas log fireplace<br>ceramic tile floor in baths and utility<br>beako Rocker Switches (Homes permitted after 11/1/24)<br>Vall-to-wall plush cut loop berber carpet with 1/2" 6 lb pad in select areas<br>laised 10' ceiling in living areas and Primary bedrooms (trays 9') (on certain single<br>tory plans)<br>inhanced light package including chandelier, island pendants, coach lights and vanity<br>ghts (varies per plan) | Hand textured walls<br>3" paint grade baseboard and casing<br>Insulated entry door (panel style may vary)<br>Possible finishes include Satin Nickel, Matte Black, or Oil Rubbed Bronze<br>Standard wood-look tile selections in living room, dining, kitchen, entry and hall.<br>Ceiling fans in living room and primary bedroom (Box rated and wired for ceiling fans<br>in all other bedrooms)                                                                                             |
| nspections / Engineering                                                                                                                                                                                                                                                                                                                                                                                                                                   |                                                                                                                                                                                                                                                                                                                                                                                                                                                                                              |
| Il foundation & frame designs reviewed and stamped by 3rd party state-certified<br>ngineer.                                                                                                                                                                                                                                                                                                                                                                | HERS Index energy efficiency rating inspection performed twice by 3rd party licensed inspector (every home is tested; score varies per plan & home permit date)                                                                                                                                                                                                                                                                                                                              |
| Energy-efficiency                                                                                                                                                                                                                                                                                                                                                                                                                                          |                                                                                                                                                                                                                                                                                                                                                                                                                                                                                              |
| ED lights throughout<br>Continuous eave roof ventilation<br>-8 Perimeter foam insulation at slab<br>Jp to 96% efficient tankless water heater<br>-15 blown-in insulation in external walls. Excludes garage<br>'olycel caulking around windows, doors and joints (energy efficient caulking package)<br>ow-e Thermalpane tilt-in vinyl windows with screen (U-Factors of .30 or less & SHGC<br>Coefficient with argon gas of .26 or less)                  | Radiant barrier roof decking<br>R-44 blown-in insulation in attic<br>R-8 Insulated and mastic sealed A/C ducts<br>Gas heating 96% high efficiency furnace & duct work<br>Energy Star certified home (homes permitted after 01/01/2024)<br>Sill seal foam gasket used under exterior framing, against concrete, to reduce air loss<br>HERS Index Energy Efficiency Rating performed twice by 3rd party licensed inspector<br>(every home is tested; score varies per plan & home permit date) |
| Garage                                                                                                                                                                                                                                                                                                                                                                                                                                                     |                                                                                                                                                                                                                                                                                                                                                                                                                                                                                              |
| ull-down attic access in garage (per plan)<br>Vifi Enabled Garage Door Opener with 2 remotes (2-car garages only)                                                                                                                                                                                                                                                                                                                                          | Finished 2-car garage with wall texture, trim and paint                                                                                                                                                                                                                                                                                                                                                                                                                                      |
| Safety                                                                                                                                                                                                                                                                                                                                                                                                                                                     |                                                                                                                                                                                                                                                                                                                                                                                                                                                                                              |
| nstalled smoke detectors<br>Driented Strand Board (OSB) exterior walls<br>ornado Straps that secure perimeter walls to rafters/roof                                                                                                                                                                                                                                                                                                                        | Carbon Monoxide detectors<br>Anchor bolts that secure perimeter walls to foundation                                                                                                                                                                                                                                                                                                                                                                                                          |
| Smart Home Features                                                                                                                                                                                                                                                                                                                                                                                                                                        |                                                                                                                                                                                                                                                                                                                                                                                                                                                                                              |
| rideo Doorbell with Free Storage and Playback Data Feature<br>Electrical outlet w/dual USB ports in kitchen (permits after 03/01/2024)<br>Electrical outlet w/dual USB ports in primary bedroom (permits after 03/01/2024)                                                                                                                                                                                                                                 | Ecobee® Programmable, Wifi-Enabled, Thermostat with Heat/Cool Auto mode<br>Kwikset door hardware, including Smartkey functionality at all exterior doors<br>Electric vehicle charging plug ( 220V 50Amp service; homes permitted after<br>01/01/2024)                                                                                                                                                                                                                                        |
| Deako Smart Package (2 smart switches, 2 smart dimmer switches, and 1 simple notion sensor switch) (Homes permitted 11/1/24)                                                                                                                                                                                                                                                                                                                               |                                                                                                                                                                                                                                                                                                                                                                                                                                                                                              |
| Exterior Finishes                                                                                                                                                                                                                                                                                                                                                                                                                                          |                                                                                                                                                                                                                                                                                                                                                                                                                                                                                              |
| ull sod<br>Brick mailbox with cast stone address block<br>Guttering over entry and AC pad (vary per plan)<br>Brick exterior with partial siding (varies per plan)                                                                                                                                                                                                                                                                                          | Wellington landscape package<br>2 Woodford freeze-proof exterior water spigots<br>Minimum of 2 exterior waterproof electrical outlets                                                                                                                                                                                                                                                                                                                                                        |
| Narranties                                                                                                                                                                                                                                                                                                                                                                                                                                                 |                                                                                                                                                                                                                                                                                                                                                                                                                                                                                              |
| ermite company's 5-year warranty<br>WC New Home limited 10-year warranty<br>⁄lanufacturer's lifetime limited shingle warranty                                                                                                                                                                                                                                                                                                                              | Builder's limited one-year warranty<br>Manufacturer's limited appliance warranty<br>Manufacturer's limited heating & cooling units warranty                                                                                                                                                                                                                                                                                                                                                  |