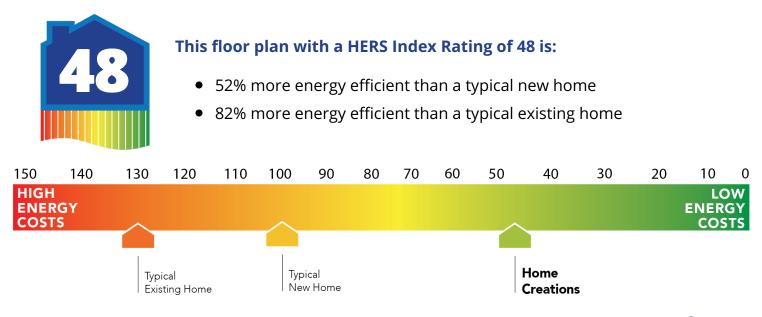

## **Included Features**

Collection: The Wellington Collection Floor Plan: Andrew Square Feet: 1,543 (m.o.l.) Bedrooms: 3 Bathrooms: 2.0 Garage: 2 Car

Construction / Plumbing / Electrical / Mechanical

| Construction / Plumbing / Electrical / Mechanical<br>Copper electrical wiring<br>6 mil poly moisture barrier under slab<br>Electric dryer connection in utility room<br>Heat-taped condensation lines (attic only)<br>15.2 SEER electrical central air conditioning<br>*Air and moisture barrier DUPONT TYVEK HOMEWRAP with 10-year warranty<br>Exterior to interior CAT 5e outlet in front coat closet (RG6 Quad-shield cable wiring)<br>(Homes permitted after November 1, 2024)<br>Bathroom<br>Undermount sinks<br>Framed mirrors in all baths<br>Light over primary bath showers (varies per plan)<br>2 cm granite or quartz countertops with 4" backsplash<br>Tiled shower walls and tiled-surround garden tub in primary bath | Sheetrock screwed to studs/walls<br>*Uponor AquaPEX tubing for water lines<br>Enhanced modified slab on grade foundation<br>Protective ground fault interrupter circuits<br>Exterior 2 x 4 stud-grade lumber walls (16" on center)<br>*Atlas Pinnacle HP42 130 MPH class 3 impact rated shingles with Scotchgard with<br>lifetime limited warranty<br>Ceramic tile floor<br>Price Pfister® bathroom faucet<br>Fiberglass shower / tub combo in all secondary baths<br>*Schluter-KERDI Shower System behind all shower walls |
|-------------------------------------------------------------------------------------------------------------------------------------------------------------------------------------------------------------------------------------------------------------------------------------------------------------------------------------------------------------------------------------------------------------------------------------------------------------------------------------------------------------------------------------------------------------------------------------------------------------------------------------------------------------------------------------------------------------------------------------|-----------------------------------------------------------------------------------------------------------------------------------------------------------------------------------------------------------------------------------------------------------------------------------------------------------------------------------------------------------------------------------------------------------------------------------------------------------------------------------------------------------------------------|
| Interior Finishes                                                                                                                                                                                                                                                                                                                                                                                                                                                                                                                                                                                                                                                                                                                   |                                                                                                                                                                                                                                                                                                                                                                                                                                                                                                                             |
| Square corners<br>Ventless gas log fireplace<br>Ceramic tile floor in baths and utility<br>Deako Rocker Switches (Homes permitted after 11/1/24)<br>Wall-to-wall plush cut loop berber carpet with 1/2" 6 lb pad in select areas<br>Raised 10' ceiling in living areas and Primary bedrooms (trays 9') (on certain single<br>story plans)<br>Enhanced light package including chandelier, island pendants, coach lights and vanity<br>lights (varies per plan)                                                                                                                                                                                                                                                                      | Hand textured walls<br>3" paint grade baseboard and casing<br>Insulated entry door (panel style may vary)<br>Possible finishes include Satin Nickel, Matte Black, or Oil Rubbed Bronze<br>Standard wood-look tile selections in living room, dining, kitchen, entry and hall.<br>Ceiling fans in living room and primary bedroom (Box rated and wired for ceiling fans<br>in all other bedrooms)                                                                                                                            |
| Inspections / Engineering                                                                                                                                                                                                                                                                                                                                                                                                                                                                                                                                                                                                                                                                                                           |                                                                                                                                                                                                                                                                                                                                                                                                                                                                                                                             |
| All foundation & frame designs reviewed and stamped by 3rd party state-certified engineer.                                                                                                                                                                                                                                                                                                                                                                                                                                                                                                                                                                                                                                          | HERS Index energy efficiency rating inspection performed twice by 3rd party licensed inspector (every home is tested; score varies per plan & home permit date)                                                                                                                                                                                                                                                                                                                                                             |
| Energy-efficiency<br>LED lights throughout<br>Continuous eave roof ventilation<br>R-8 Perimeter foam insulation at slab<br>Up to 96% efficient tankless water heater<br>R-15 blown-in insulation in external walls. Excludes garage<br>Polycel caulking around windows, doors and joints (energy efficient caulking package)<br>Low-e Thermalpane tilt-in vinyl windows with screen (U-Factors of .30 or less & SHGC<br>Coefficient with argon gas of .26 or less)                                                                                                                                                                                                                                                                  | Radiant barrier roof decking<br>R-44 blown-in insulation in attic<br>R-8 Insulated and mastic sealed A/C ducts<br>Gas heating 96% high efficiency furnace & duct work<br>Energy Star certified home (homes permitted after 01/01/2024)<br>Sill seal foam gasket used under exterior framing, against concrete, to reduce air loss<br>HERS Index Energy Efficiency Rating performed twice by 3rd party licensed inspector<br>(every home is tested; score varies per plan & home permit date)                                |
| Garage                                                                                                                                                                                                                                                                                                                                                                                                                                                                                                                                                                                                                                                                                                                              |                                                                                                                                                                                                                                                                                                                                                                                                                                                                                                                             |
| Pull-down attic access in garage (per plan)<br>Wifi Enabled Garage Door Opener with 2 remotes (2-car garages only)                                                                                                                                                                                                                                                                                                                                                                                                                                                                                                                                                                                                                  | Finished 2-car garage with wall texture, trim and paint                                                                                                                                                                                                                                                                                                                                                                                                                                                                     |
| Safety                                                                                                                                                                                                                                                                                                                                                                                                                                                                                                                                                                                                                                                                                                                              |                                                                                                                                                                                                                                                                                                                                                                                                                                                                                                                             |
| Installed smoke detectors<br>Oriented Strand Board (OSB) exterior walls<br>Tornado Straps that secure perimeter walls to rafters/roof                                                                                                                                                                                                                                                                                                                                                                                                                                                                                                                                                                                               | Carbon Monoxide detectors<br>Anchor bolts that secure perimeter walls to foundation                                                                                                                                                                                                                                                                                                                                                                                                                                         |
| Smart Home Features                                                                                                                                                                                                                                                                                                                                                                                                                                                                                                                                                                                                                                                                                                                 |                                                                                                                                                                                                                                                                                                                                                                                                                                                                                                                             |
| Ecobee® Programmable, Wifi-Enabled, Thermostat with Heat/Cool Auto mode<br>Kwikset door hardware, including Smartkey functionality at all exterior doors<br>Electric vehicle charging plug ( 220V 50Amp service; homes permitted after<br>01/01/2024)                                                                                                                                                                                                                                                                                                                                                                                                                                                                               | 2 Electrical outlet w/dual USB ports in kitchen (permits after 03/01/2024)<br>2 Electrical outlet w/dual USB ports in primary bedroom (permits after 03/01/2024)<br>Deako Smart Package (2 smart switches, 2 smart dimmer switches, and 1 simple<br>motion sensor switch) (Homes permitted 11/1/24)                                                                                                                                                                                                                         |
| Exterior Finishes                                                                                                                                                                                                                                                                                                                                                                                                                                                                                                                                                                                                                                                                                                                   |                                                                                                                                                                                                                                                                                                                                                                                                                                                                                                                             |
| Full sod<br>Brick mailbox with cast stone address block<br>Guttering over entry and AC pad (vary per plan)<br>Brick exterior with partial siding (varies per plan)                                                                                                                                                                                                                                                                                                                                                                                                                                                                                                                                                                  | Wellington landscape package<br>2 Woodford freeze-proof exterior water spigots<br>Minimum of 2 exterior waterproof electrical outlets                                                                                                                                                                                                                                                                                                                                                                                       |
| Warranties                                                                                                                                                                                                                                                                                                                                                                                                                                                                                                                                                                                                                                                                                                                          |                                                                                                                                                                                                                                                                                                                                                                                                                                                                                                                             |
| Termite company's 5-year warranty<br>RWC New Home limited 10-year warranty<br>Manufacturer's lifetime limited shingle warranty                                                                                                                                                                                                                                                                                                                                                                                                                                                                                                                                                                                                      | Builder's limited one-year warranty<br>Manufacturer's limited appliance warranty<br>Manufacturer's limited heating & cooling units warranty                                                                                                                                                                                                                                                                                                                                                                                 |