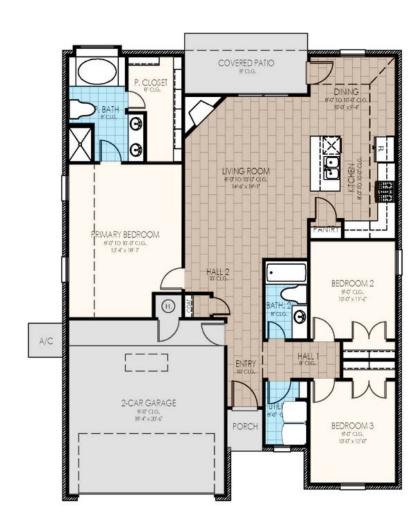

## Andrew Collection: The Wellington Collection Floor Plan: Andrew Square Feet: 1,543 (m.o.l.) Bedrooms: 3 Bathrooms: 2.0 Garage: 2 Car

Elevation B

Elevation C

Floor plans' specifications, included features, options and elevations are subject to change.

## **Included Features** Collection: The Wellington Collection Floor Plan: Andrew Square Feet: 1,543 (m.o.l.) Bedrooms: 3 Bathrooms: 2.0 Garage: 2 Car