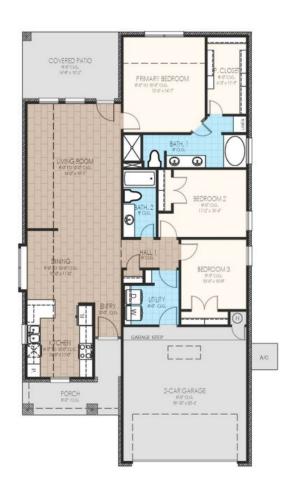

## **Included Features**

Collection: The Wellington Collection Floor Plan: Cooper

Square Feet: 1,520 (m.o.l.) Bedrooms: 3 Bathrooms: 2.0 Garage: 2 Car

| Construction / Plumbing / Electrical / Mechanical                                                                                                                                                                                                                                                                                                                                                                                                             |                                                                                                                                                                                                                                                                                                                                                                                                                                                                                              |
|---------------------------------------------------------------------------------------------------------------------------------------------------------------------------------------------------------------------------------------------------------------------------------------------------------------------------------------------------------------------------------------------------------------------------------------------------------------|----------------------------------------------------------------------------------------------------------------------------------------------------------------------------------------------------------------------------------------------------------------------------------------------------------------------------------------------------------------------------------------------------------------------------------------------------------------------------------------------|
| Copper electrical wiring<br>5 mil poly moisture barrier under slab<br>Electric dryer connection in utility room<br>Heat-taped condensation lines (attic only)<br>5.2 SEER electrical central air conditioning<br>FAir and moisture barrier DUPONT TYVEK HOMEWRAP with 10-year warranty                                                                                                                                                                        | Sheetrock screwed to studs/walls<br>*Uponor AquaPEX tubing for water lines<br>Enhanced modified slab on grade foundation<br>Protective ground fault interrupter circuits<br>Exterior 2 x 4 stud-grade lumber walls (16" on center)<br>*Atlas Pinnacle HP42 130 MPH class 3 impact rated shingles with Scotchgard with<br>lifetime limited warranty                                                                                                                                           |
| exterior to interior CAT 5e outlet in front coat closet (RG6 Quad-shield cable wiring)<br>Homes permitted after November 1, 2024)                                                                                                                                                                                                                                                                                                                             |                                                                                                                                                                                                                                                                                                                                                                                                                                                                                              |
| Bathroom                                                                                                                                                                                                                                                                                                                                                                                                                                                      |                                                                                                                                                                                                                                                                                                                                                                                                                                                                                              |
| Jndermount sinks<br>Framed mirrors in all baths<br>ight over primary bath showers (varies per plan)<br>2 cm granite or quartz countertops with 4″ backsplash<br>Tiled shower walls and tiled-surround garden tub in primary bath                                                                                                                                                                                                                              | Ceramic tile floor<br>Price Pfister® bathroom faucet<br>Fiberglass shower / tub combo in all secondary baths<br>*Schluter-KERDI Shower System behind all shower walls                                                                                                                                                                                                                                                                                                                        |
| nterior Finishes                                                                                                                                                                                                                                                                                                                                                                                                                                              |                                                                                                                                                                                                                                                                                                                                                                                                                                                                                              |
| iquare corners<br>fentless gas log fireplace<br>Ceramic tile floor in baths and utility<br>Deako Rocker Switches (Homes permitted after 11/1/24)<br>Wall-to-wall plush cut loop berber carpet with 1/2" 6 lb pad in select areas<br>Raised 10' ceiling in living areas and Primary bedrooms (trays 9') (on certain single<br>story plans)<br>Enhanced light package including chandelier, island pendants, coach lights and vanity<br>ights (varies per plan) | Hand textured walls<br>3" paint grade baseboard and casing<br>Insulated entry door (panel style may vary)<br>Possible finishes include Satin Nickel, Matte Black, or Oil Rubbed Bronze<br>Standard wood-look tile selections in living room, dining, kitchen, entry and hall.<br>Ceiling fans in living room and primary bedroom (Box rated and wired for ceiling fans<br>in all other bedrooms)                                                                                             |
| nspections / Engineering                                                                                                                                                                                                                                                                                                                                                                                                                                      |                                                                                                                                                                                                                                                                                                                                                                                                                                                                                              |
| All foundation & frame designs reviewed and stamped by 3rd party state-certified engineer.                                                                                                                                                                                                                                                                                                                                                                    | HERS Index energy efficiency rating inspection performed twice by 3rd party licensed inspector (every home is tested; score varies per plan & home permit date)                                                                                                                                                                                                                                                                                                                              |
| Energy-efficiency                                                                                                                                                                                                                                                                                                                                                                                                                                             |                                                                                                                                                                                                                                                                                                                                                                                                                                                                                              |
| ED lights throughout<br>Continuous eave roof ventilation<br>&8 Perimeter foam insulation at slab<br>Up to 96% efficient tankless water heater<br>&15 blown-in insulation in external walls. Excludes garage<br>Yolycel caulking around windows, doors and joints (energy efficient caulking package)<br>ow-e Thermalpane tilt-in vinyl windows with screen (U-Factors of .30 or less & SHGC<br>Coefficient with argon gas of .26 or less)                     | Radiant barrier roof decking<br>R-44 blown-in insulation in attic<br>R-8 Insulated and mastic sealed A/C ducts<br>Gas heating 96% high efficiency furnace & duct work<br>Energy Star certified home (homes permitted after 01/01/2024)<br>Sill seal foam gasket used under exterior framing, against concrete, to reduce air loss<br>HERS Index Energy Efficiency Rating performed twice by 3rd party licensed inspector<br>(every home is tested; score varies per plan & home permit date) |
| Garage                                                                                                                                                                                                                                                                                                                                                                                                                                                        |                                                                                                                                                                                                                                                                                                                                                                                                                                                                                              |
| Pull-down attic access in garage (per plan)<br>Vifi Enabled Garage Door Opener with 2 remotes (2-car garages only)                                                                                                                                                                                                                                                                                                                                            | Finished 2-car garage with wall texture, trim and paint                                                                                                                                                                                                                                                                                                                                                                                                                                      |
| Safety                                                                                                                                                                                                                                                                                                                                                                                                                                                        |                                                                                                                                                                                                                                                                                                                                                                                                                                                                                              |
| nstalled smoke detectors<br>Driented Strand Board (OSB) exterior walls<br>Tornado Straps that secure perimeter walls to rafters/roof                                                                                                                                                                                                                                                                                                                          | Carbon Monoxide detectors<br>Anchor bolts that secure perimeter walls to foundation                                                                                                                                                                                                                                                                                                                                                                                                          |
| Smart Home Features                                                                                                                                                                                                                                                                                                                                                                                                                                           |                                                                                                                                                                                                                                                                                                                                                                                                                                                                                              |
| cobee® Programmable, Wifi-Enabled, Thermostat with Heat/Cool Auto mode<br>(wikset door hardware, including Smartkey functionality at all exterior doors<br>clectric vehicle charging plug ( 220V 50Amp service; homes permitted after<br>)1/01/2024)                                                                                                                                                                                                          | 2 Electrical outlet w/dual USB ports in kitchen (permits after 03/01/2024)<br>2 Electrical outlet w/dual USB ports in primary bedroom (permits after 03/01/2024)<br>Deako Smart Package (2 smart switches, 2 smart dimmer switches, and 1 simple<br>motion sensor switch) (Homes permitted 11/1/24)                                                                                                                                                                                          |
| Exterior Finishes                                                                                                                                                                                                                                                                                                                                                                                                                                             |                                                                                                                                                                                                                                                                                                                                                                                                                                                                                              |
| Full sod<br>Brick mailbox with cast stone address block<br>Guttering over entry and AC pad (vary per plan)<br>Brick exterior with partial siding (varies per plan)                                                                                                                                                                                                                                                                                            | Wellington landscape package<br>2 Woodford freeze-proof exterior water spigots<br>Minimum of 2 exterior waterproof electrical outlets                                                                                                                                                                                                                                                                                                                                                        |
| Warranties                                                                                                                                                                                                                                                                                                                                                                                                                                                    |                                                                                                                                                                                                                                                                                                                                                                                                                                                                                              |
| <sup>-</sup> ermite company's 5-year warranty<br>RWC New Home limited 10-year warranty<br>⁄Ianufacturer's lifetime limited shingle warranty                                                                                                                                                                                                                                                                                                                   | Builder's limited one-year warranty<br>Manufacturer's limited appliance warranty<br>Manufacturer's limited heating & cooling units warranty                                                                                                                                                                                                                                                                                                                                                  |

## **Included Features** Collection: The Wellington Collection Floor Plan: Cooper Square Feet: 1,520 (m.o.l.) Bedrooms: 3 Bathrooms: 2.0 Garage: 2 Car