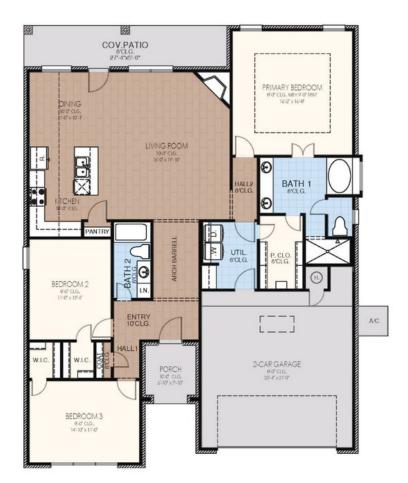

### From the Wellington Collection

Floor Plan: Tiffany Square Feet: 1,875 (m.o.l.) Bedrooms: 3 Bathrooms: 2.0 Garage: 2 Car

The availability and/or features of this plan are subject to change without prior notice. Price of this plan will vary at different communities. Please contact our New Home Consultant for details and available homes with this plan.

# **Included Features**

Address: 1673 Addington Road Price: \$319,990

**Collection:** The Wellington Collection **Floor Plan:** Tiffany

Square Feet: 1,875 (m.o.l.) Bedrooms: 3 Bathrooms: 2.0 Garage: 2 Car mbing / Electrical / Mechanical

# Included Features

Address: 1673 Addington Road Price: \$319,990

Collection: The Wellington Collection Floor Plan: Tiffany

Square Feet: 1,875 (m.o.l.) Bedrooms: 3 Bathrooms: 2.0 Garage: 2 Car