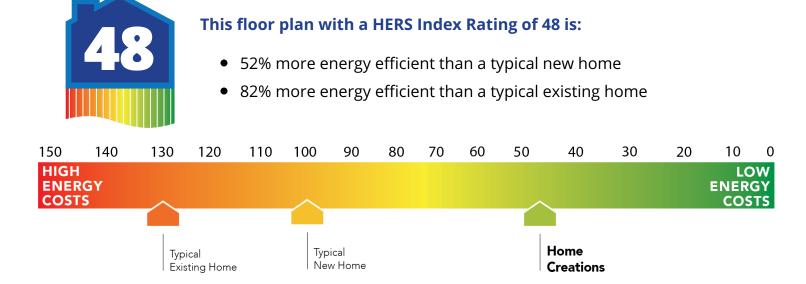

# **Included Features**

Address: 914 SE 17th Terrace Price: \$379,990

Collection: The Wellington Collection Floor Plan: Cameron Plus

Square Feet: 2,440 (m.o.l.) Bedrooms: 4 Bathrooms: 3.0 Garage: 3 Car

| Construction / Plumbing / Electrical / Mechanical                                                                                                                                                                                                                                                                                                                                                                                             |                                                                                                                                                                                                                                                                                                                                                                                                                                                                                              |
|-----------------------------------------------------------------------------------------------------------------------------------------------------------------------------------------------------------------------------------------------------------------------------------------------------------------------------------------------------------------------------------------------------------------------------------------------|----------------------------------------------------------------------------------------------------------------------------------------------------------------------------------------------------------------------------------------------------------------------------------------------------------------------------------------------------------------------------------------------------------------------------------------------------------------------------------------------|
| Copper electrical wiring<br>6 mil poly moisture barrier under slab<br>Electric dryer connection in utility room<br>Heat-taped condensation lines (attic only)<br>15.2 SEER electrical central air conditioning<br>*Air and moisture barrier DUPONT TYVEK HOMEWRAP with 10-year warranty                                                                                                                                                       | Sheetrock screwed to studs/walls<br>*Uponor AquaPEX tubing for water lines<br>Enhanced modified slab on grade foundation<br>Protective ground fault interrupter circuits<br>Exterior 2 x 4 stud-grade lumber walls (16" on center)<br>*Atlas Pinnacle HP42 130 MPH class 3 impact rated shingles with Scotchgard with<br>lifetime limited warranty                                                                                                                                           |
| Exterior to interior CAT 5e outlet in front coat closet (RG6 Quad-shield cable wiring)<br>(Homes permitted after November 1, 2024)                                                                                                                                                                                                                                                                                                            |                                                                                                                                                                                                                                                                                                                                                                                                                                                                                              |
| Bathroom                                                                                                                                                                                                                                                                                                                                                                                                                                      |                                                                                                                                                                                                                                                                                                                                                                                                                                                                                              |
| Undermount sinks<br>Framed mirrors in all baths<br>Light over primary bath showers (varies per plan)<br>2 cm granite or quartz countertops with 4″ backsplash<br>Tiled shower walls and tiled-surround garden tub in primary bath                                                                                                                                                                                                             | Ceramic tile floor<br>Price Pfister® bathroom faucet<br>Fiberglass shower / tub combo in all secondary baths<br>*Schluter-KERDI Shower System behind all shower walls                                                                                                                                                                                                                                                                                                                        |
| Inspections / Engineering                                                                                                                                                                                                                                                                                                                                                                                                                     |                                                                                                                                                                                                                                                                                                                                                                                                                                                                                              |
| All foundation & frame designs reviewed and stamped by 3rd party state-certified engineer.                                                                                                                                                                                                                                                                                                                                                    | HERS Index energy efficiency rating inspection performed twice by 3rd party licensed inspector (every home is tested; score varies per plan & home permit date)                                                                                                                                                                                                                                                                                                                              |
| Energy-efficiency                                                                                                                                                                                                                                                                                                                                                                                                                             |                                                                                                                                                                                                                                                                                                                                                                                                                                                                                              |
| LED lights throughout<br>Continuous eave roof ventilation<br>R-8 Perimeter foam insulation at slab<br>Up to 96% efficient tankless water heater<br>R-15 blown-in insulation in external walls. Excludes garage<br>Polycel caulking around windows, doors and joints (energy efficient caulking package)<br>Low-e Thermalpane tilt-in vinyl windows with screen (U-Factors of .30 or less & SHGC<br>Coefficient with argon gas of .26 or less) | Radiant barrier roof decking<br>R-44 blown-in insulation in attic<br>R-8 Insulated and mastic sealed A/C ducts<br>Gas heating 96% high efficiency furnace & duct work<br>Energy Star certified home (homes permitted after 01/01/2024)<br>Sill seal foam gasket used under exterior framing, against concrete, to reduce air loss<br>HERS Index Energy Efficiency Rating performed twice by 3rd party licensed inspector<br>(every home is tested; score varies per plan & home permit date) |
| Garage                                                                                                                                                                                                                                                                                                                                                                                                                                        |                                                                                                                                                                                                                                                                                                                                                                                                                                                                                              |
| Pull-down attic access in garage (per plan)<br>Wifi Enabled Garage Door Opener with 2 remotes (2-car garages only)                                                                                                                                                                                                                                                                                                                            | Finished 2-car garage with wall texture, trim and paint                                                                                                                                                                                                                                                                                                                                                                                                                                      |
| Safety                                                                                                                                                                                                                                                                                                                                                                                                                                        |                                                                                                                                                                                                                                                                                                                                                                                                                                                                                              |
| Installed smoke detectors<br>Oriented Strand Board (OSB) exterior walls<br>Tornado Straps that secure perimeter walls to rafters/roof                                                                                                                                                                                                                                                                                                         | Carbon Monoxide detectors<br>Anchor bolts that secure perimeter walls to foundation                                                                                                                                                                                                                                                                                                                                                                                                          |
| Smart Home Features                                                                                                                                                                                                                                                                                                                                                                                                                           |                                                                                                                                                                                                                                                                                                                                                                                                                                                                                              |
| Video Doorbell with Free Storage and Playback Data Feature<br>2 Electrical outlet w/dual USB ports in kitchen (permits after 03/01/2024)<br>2 Electrical outlet w/dual USB ports in primary bedroom (permits after 03/01/2024)                                                                                                                                                                                                                | Ecobee® Programmable, Wifi-Enabled, Thermostat with Heat/Cool Auto mode<br>Kwikset door hardware, including Smartkey functionality at all exterior doors<br>Electric vehicle charging plug (220V 50Amp service; homes permitted after<br>01/01/2024)                                                                                                                                                                                                                                         |
| Deako Smart Package (2 smart switches, 2 smart dimmer switches, and 1 simple<br>motion sensor switch) (Homes permitted 11/1/24)                                                                                                                                                                                                                                                                                                               | 01011202-5)                                                                                                                                                                                                                                                                                                                                                                                                                                                                                  |
| Exterior Finishes                                                                                                                                                                                                                                                                                                                                                                                                                             |                                                                                                                                                                                                                                                                                                                                                                                                                                                                                              |
| Full sod<br>Brick mailbox with cast stone address block<br>Guttering over entry and AC pad (vary per plan)<br>Brick exterior with partial siding (varies per plan)                                                                                                                                                                                                                                                                            | Wellington landscape package<br>2 Woodford freeze-proof exterior water spigots<br>Minimum of 2 exterior waterproof electrical outlets                                                                                                                                                                                                                                                                                                                                                        |
| Warranties                                                                                                                                                                                                                                                                                                                                                                                                                                    |                                                                                                                                                                                                                                                                                                                                                                                                                                                                                              |
| Termite company's 5-year warranty<br>RWC New Home limited 10-year warranty<br>Manufacturer's lifetime limited shindle warranty                                                                                                                                                                                                                                                                                                                | Builder's limited one-year warranty<br>Manufacturer's limited appliance warranty<br>Manufacturer's limited beating & cooling units warranty                                                                                                                                                                                                                                                                                                                                                  |