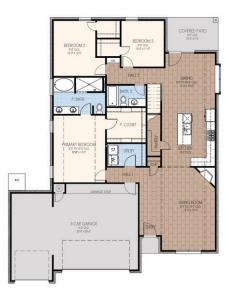

### From the Wellington Collection

Floor Plan: Cameron Plus Square Feet: 2,440 (m.o.l.) Bedrooms: 4 Bathrooms: 3.0 Garage: 3 Car

## Included Features

Address: 914 SE 17th Terrace Price: \$379,990

**Collection:** The Wellington Collection **Floor Plan:** Cameron Plus

Square Feet: 2,440 (m.o.l.) Bedrooms: 4 Bathrooms: 3.0 Garage: 3 Car