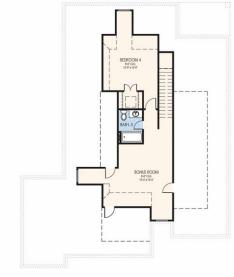

### From the Wellington Collection

Floor Plan: Cameron Plus Square Feet: 2,440 (m.o.l.) Bedrooms: 4 Bathrooms: 3.0 Garage: 3 Car

## Included Features

Address: 914 SE 17th Terrace Price: \$379,990

**Collection:** The Wellington Collection **Floor Plan:** Cameron Plus

Square Feet: 2,440 (m.o.l.) Bedrooms: 4 Bathrooms: 3.0 Garage: 3 Car