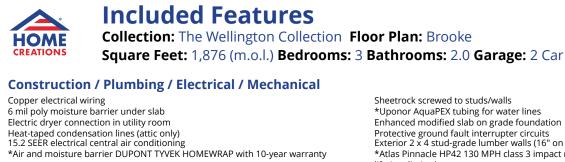

## **Brooke**

Collection: The Wellington Collection Floor Plan: Brooke Square Feet: 1,876 (m.o.l.) Bedrooms: 3 Bathrooms: 2.0 Garage: 2 Car

Elevation B

Sheetrock screwed to studs/walls \*Uponor AquaPEX tubing for water lines Enhanced modified slab on grade foundation Protective ground fault interrupter circuits Exterior 2 x 4 stud-grade lumber walls (16" on center) \*Atlas Pinnacle HP42 130 MPH class 3 impact rated shingles with Scotchgard with lifetime limited warranty

## Included Features Collection: The Wellington Collection Floor Plan: Brooke Square Feet: 1,876 (m.o.l.) Bedrooms: 3 Bathrooms: 2.0 Garage: 2 Car