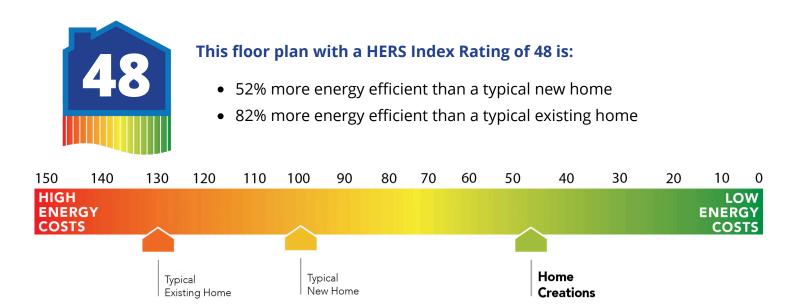

## Chelsea

Collection: The Wellington Collection Floor Plan: Chelsea Square Feet: 2,219 (m.o.l.) Bedrooms: 4 Bathrooms: 2.5 Garage: 2 Car







\* Features subject to availability.

Due to constant updates and revisions of our plans, your home may vary slightly from the designs features here. Please consult your New Home Consultant for details.





## **Included Features** Collection: The Wellington Collection Floor Plan: Chelsea Square Feet: 2,219 (m.o.l.) Bedrooms: 4 Bathrooms: 2.5 Garage: 2 Car

## Kitchen

\*Price Pfister® kitchen faucet 3cm granite or quartz kitchen countertops Pendant lights over bar or island (select plans) 1/3 horsepower sink garbage disposal w/ air switch 30" soft-close upper kitchen wood cabinets (painted/stained) Water line for refrigerator icemaker Tiled backsplash up to the bottom of cabinets 1/3 horsepower sink garbage disposal w/air switch Undermount single basin kitchen sink (stainless steel)