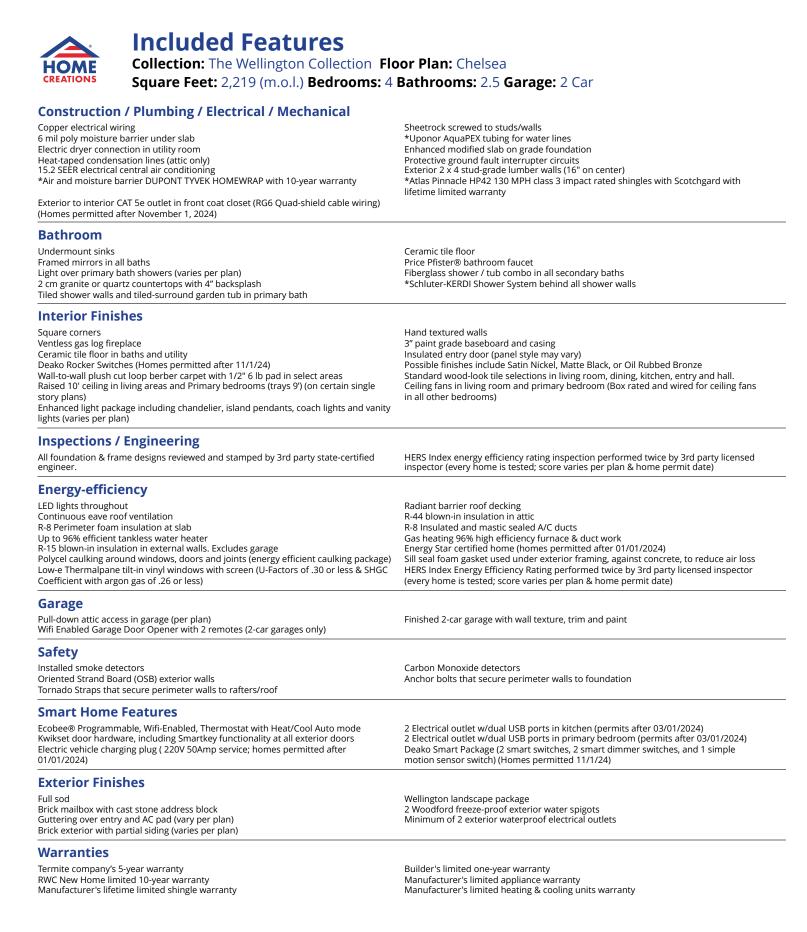

## **Included Features** Collection: The Wellington Collection Floor Plan: Chelsea Square Feet: 2,219 (m.o.l.) Bedrooms: 4 Bathrooms: 2.5 Garage: 2 Car

## Kitchen

\*Price Pfister® kitchen faucet 3cm granite or quartz kitchen countertops Pendant lights over bar or island (select plans) 1/3 horsepower sink garbage disposal w/ air switch 30" soft-close upper kitchen wood cabinets (painted/stained) Water line for refrigerator icemaker Tiled backsplash up to the bottom of cabinets 1/3 horsepower sink garbage disposal w/air switch Undermount single basin kitchen sink (stainless steel) Samsung stainless steel top control dishwasher, over the range microwave, and wifi enabled free-standing gas range