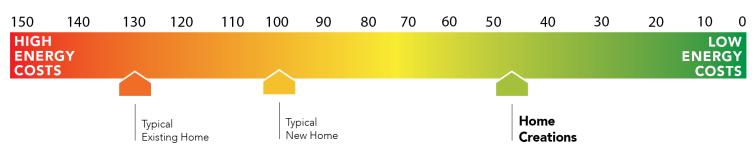

### This floor plan with a HERS Index Rating of 48 is:

- 52% more energy efficient than a typical new home
- 82% more energy efficient than a typical existing home