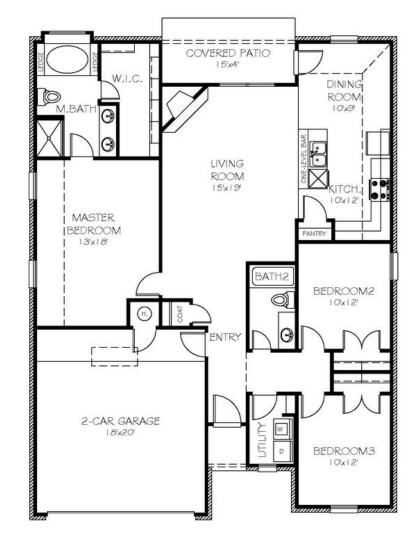

## From the Wellington Collection

Floor Plan: Andrew Square Feet: 1,543 (m.o.l.) Bedrooms: 3 Bathrooms: 2.0 Garage: 2 Car

## Included Features

Address: 3810 Mistwood Place Price: \$None

Collection: The Wellington Collection Floor Plan: Andrew

Square Feet: 1,543 (m.o.l.) Bedrooms: 3 Bathrooms: 2.0 Garage: 2 Car