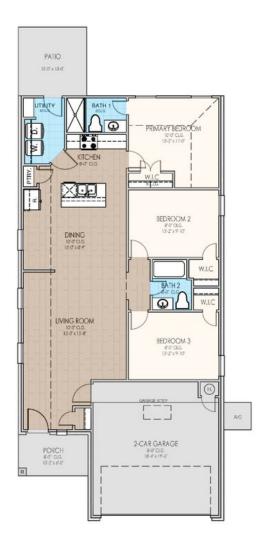

### From the Village Collection

Floor Plan: Poppy Square Feet: 1,347 (m.o.l.) Bedrooms: 3 Bathrooms: 2.0 Garage: 2 Car **Community:** Crystal Hill Estates **Model:** 9201 SW 45th Terrace, Oklahoma City, OK 73179

## **Included Features**

Address: 9224 SW 47th Street Price: \$244,365

**Collection:** The Village Collection **Floor Plan:** Poppy

Square Feet: 1,347 (m.o.l.) Bedrooms: 3 Bathrooms: 2.0 Garage: 2 Car

# **Included Features**

Address: 9224 SW 47th Street Price: \$244,365

**Collection:** The Village Collection **Floor Plan:** Poppy Square Feet: 1,347 (m.o.l.) Bedrooms: 3 Bathrooms: 2.0 Garage: 2 Car