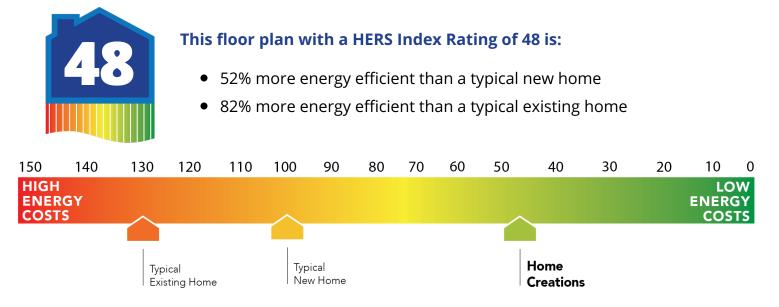

#### Construction / Plumbing / Electrical / Mechanical

| Copper electrical wiring<br>6 mil poly moisture barrier under slab<br>Electric dryer connection in utility room<br>Heat-taped condensation lines (attic only)<br>15.2 SEER electrical central air conditioning<br>*Air and moisture barrier DUPONT TYVEK HOMEWRAP with 10-year warranty<br>Exterior to interior CAT 5e outlet in front coat closet (RG6 Quad-shield cable wiring)<br>(Homes permitted after November 1, 2024)<br><b>Bathroom</b><br>Undermount sinks<br>Fiberglass shower / tub combo in all secondary baths<br>*Schluter-KERDI Shower System behind all primary shower walls<br>*Price Pfister® bathroom faucet (choice of satin nickel or black)<br><b>Interior Finishes</b><br>Square corners<br>3" paint grade baseboard and casing<br>Insulated entry door (panel style may vary)<br>Enhanced lighting package including chandelier and coach lights<br>Raised 10' ceiling in living areas and Primary bedrooms (in single story plan)<br>Wall-to-Wall plush cut loop berber carpet with 1/2" 6 lb. pad in all bedrooms and<br>bedroom closets | Sheetrock screwed to studs/walls *Uponor AquaPEX tubing for water lines Enhanced modified slab on grade foundation Protective ground fault interrupter circuits Exterior 2 x 4 stud-grade lumber walls (16" on center) *Atlas Pinnacle HP42 130 MPH class 3 impact rated shingles with Scotchgard with lifetime limited warranty Ceramic tile floor 1.6 cm granite or quartz countertops with 4" backsplash One piece 3x5 insert w/ tile surround enclosure in primary bath Hand textured walls Ceramic tile floor in bathrooms and utility Deako Rocker Switches (Homes permitted after 11/1/24) Possible finishes include Satin Nickel, Matte Black, or Oil Rubbed Bronze Standard wood-look tile selections in living room, dining, kitchen, entry and hall Ceiling fans in living room and primary bedroom (Box rated and wired for ceiling fans in all other bedrooms) |
|---------------------------------------------------------------------------------------------------------------------------------------------------------------------------------------------------------------------------------------------------------------------------------------------------------------------------------------------------------------------------------------------------------------------------------------------------------------------------------------------------------------------------------------------------------------------------------------------------------------------------------------------------------------------------------------------------------------------------------------------------------------------------------------------------------------------------------------------------------------------------------------------------------------------------------------------------------------------------------------------------------------------------------------------------------------------|-----------------------------------------------------------------------------------------------------------------------------------------------------------------------------------------------------------------------------------------------------------------------------------------------------------------------------------------------------------------------------------------------------------------------------------------------------------------------------------------------------------------------------------------------------------------------------------------------------------------------------------------------------------------------------------------------------------------------------------------------------------------------------------------------------------------------------------------------------------------------------|
| (Homes permitted after November 1, 2024)<br>Bathroom<br>Undermount sinks<br>Fiberglass shower / tub combo in all secondary baths<br>*Schluter-KERDI Shower System behind all primary shower walls<br>*Price Pfister® bathroom faucet (choice of satin nickel or black)<br>Interior Finishes<br>Square corners<br>3" paint grade baseboard and casing<br>Insulated entry door (panel style may vary)<br>Enhanced lighting package including chandelier and coach lights<br>Raised 10' ceiling in living areas and Primary bedrooms (in single story plan)<br>Wall-to-Wall plush cut loop berber carpet with 1/2" 6 lb. pad in all bedrooms and<br>bedroom closets<br>Inspections / Engineering                                                                                                                                                                                                                                                                                                                                                                       | Ceramic tile floor<br>1.6 cm granite or quartz countertops with 4" backsplash<br>One piece 3x5 insert w/ tile surround enclosure in primary bath<br>Hand textured walls<br>Ceramic tile floor in bathrooms and utility<br>Deako Rocker Switches (Homes permitted after 11/1/24)<br>Possible finishes include Satin Nickel, Matte Black, or Oil Rubbed Bronze<br>Standard wood-look tile selections in living room, dining, kitchen, entry and hall<br>Ceiling fans in living room and primary bedroom (Box rated and wired for ceiling fans                                                                                                                                                                                                                                                                                                                                 |
| Undermount sinks<br>Fiberglass shower / tub combo in all secondary baths<br>*Schluter-KERDI Shower System behind all primary shower walls<br>*Price Pfister® bathroom faucet (choice of satin nickel or black)<br>Interior Finishes<br>Square corners<br>3" paint grade baseboard and casing<br>Insulated entry door (panel style may vary)<br>Enhanced lighting package including chandelier and coach lights<br>Raised 10' ceiling in living areas and Primary bedrooms (in single story plan)<br>Wall-to-Wall plush cut loop berber carpet with 1/2" 6 lb. pad in all bedrooms and<br>bedroom closets<br>Inspections / Engineering                                                                                                                                                                                                                                                                                                                                                                                                                               | <ul> <li>1.6 cm granite or quartz countertops with 4" backsplash<br/>One piece 3x5 insert w/ tile surround enclosure in primary bath</li> <li>Hand textured walls<br/>Ceramic tile floor in bathrooms and utility<br/>Deako Rocker Switches (Homes permitted after 11/1/24)<br/>Possible finishes include Satin Nickel, Matte Black, or Oil Rubbed Bronze<br/>Standard wood-look tile selections in living room, dining, kitchen, entry and hall<br/>Ceiling fans in living room and primary bedroom (Box rated and wired for ceiling fans</li> </ul>                                                                                                                                                                                                                                                                                                                       |
| Fiberglass shower / tub combo in all secondary baths<br>*Schluter-KERDI Shower System behind all primary shower walls<br>*Price Pfister® bathroom faucet (choice of satin nickel or black)<br>Interior Finishes<br>Square corners<br>3" paint grade baseboard and casing<br>Insulated entry door (panel style may vary)<br>Enhanced lighting package including chandelier and coach lights<br>Raised 10' ceiling in living areas and Primary bedrooms (in single story plan)<br>Wall-to-Wall plush cut loop berber carpet with 1/2" 6 lb. pad in all bedrooms and<br>bedroom closets<br>Inspections / Engineering                                                                                                                                                                                                                                                                                                                                                                                                                                                   | <ul> <li>1.6 cm granite or quartz countertops with 4" backsplash<br/>One piece 3x5 insert w/ tile surround enclosure in primary bath</li> <li>Hand textured walls<br/>Ceramic tile floor in bathrooms and utility<br/>Deako Rocker Switches (Homes permitted after 11/1/24)<br/>Possible finishes include Satin Nickel, Matte Black, or Oil Rubbed Bronze<br/>Standard wood-look tile selections in living room, dining, kitchen, entry and hall<br/>Ceiling fans in living room and primary bedroom (Box rated and wired for ceiling fans</li> </ul>                                                                                                                                                                                                                                                                                                                       |
| Square corners<br>3" paint grade baseboard and casing<br>Insulated entry door (panel style may vary)<br>Enhanced lighting package including chandelier and coach lights<br>Raised 10' ceiling in living areas and Primary bedrooms (in single story plan)<br>Wall-to-Wall plush cut loop berber carpet with 1/2" 6 lb. pad in all bedrooms and<br>bedroom closets<br>Inspections / Engineering                                                                                                                                                                                                                                                                                                                                                                                                                                                                                                                                                                                                                                                                      | Ceramic tile floor in bathrooms and utility<br>Deako Rocker Switches (Homes permitted after 11/1/24)<br>Possible finishes include Satin Nickel, Matte Black, or Oil Rubbed Bronze<br>Standard wood-look tile selections in living room, dining, kitchen, entry and hall<br>Ceiling fans in living room and primary bedroom (Box rated and wired for ceiling fans                                                                                                                                                                                                                                                                                                                                                                                                                                                                                                            |
| 3" paint grade baseboard and casing<br>Insulated entry door (panel style may vary)<br>Enhanced lighting package including chandelier and coach lights<br>Raised 10' ceiling in living areas and Primary bedrooms (in single story plan)<br>Wall-to-Wall plush cut loop berber carpet with 1/2" 6 lb. pad in all bedrooms and<br>bedroom closets<br>Inspections / Engineering                                                                                                                                                                                                                                                                                                                                                                                                                                                                                                                                                                                                                                                                                        | Ceramic tile floor in bathrooms and utility<br>Deako Rocker Switches (Homes permitted after 11/1/24)<br>Possible finishes include Satin Nickel, Matte Black, or Oil Rubbed Bronze<br>Standard wood-look tile selections in living room, dining, kitchen, entry and hall<br>Ceiling fans in living room and primary bedroom (Box rated and wired for ceiling fans                                                                                                                                                                                                                                                                                                                                                                                                                                                                                                            |
|                                                                                                                                                                                                                                                                                                                                                                                                                                                                                                                                                                                                                                                                                                                                                                                                                                                                                                                                                                                                                                                                     |                                                                                                                                                                                                                                                                                                                                                                                                                                                                                                                                                                                                                                                                                                                                                                                                                                                                             |
|                                                                                                                                                                                                                                                                                                                                                                                                                                                                                                                                                                                                                                                                                                                                                                                                                                                                                                                                                                                                                                                                     |                                                                                                                                                                                                                                                                                                                                                                                                                                                                                                                                                                                                                                                                                                                                                                                                                                                                             |
| All foundation & frame designs reviewed and stamped by 3rd party state-certified<br>engineer.                                                                                                                                                                                                                                                                                                                                                                                                                                                                                                                                                                                                                                                                                                                                                                                                                                                                                                                                                                       | HERS Index energy efficiency rating inspection performed twice by 3rd party licensed inspector (every home is tested; score varies per plan & home permit date)                                                                                                                                                                                                                                                                                                                                                                                                                                                                                                                                                                                                                                                                                                             |
| Energy-efficiency                                                                                                                                                                                                                                                                                                                                                                                                                                                                                                                                                                                                                                                                                                                                                                                                                                                                                                                                                                                                                                                   |                                                                                                                                                                                                                                                                                                                                                                                                                                                                                                                                                                                                                                                                                                                                                                                                                                                                             |
| LED lights throughout<br>Continuous eave roof ventilation<br>R-8 Perimeter foam insulation at slab<br>Up to 96% efficient tankless water heater<br>R-15 blown-in insulation in external walls. Excludes garage<br>Polycel caulking around windows, doors and joints (energy efficient caulking package<br>Low-e Thermalpane tilt-in vinyl windows with screen (U-Factors of .30 or less & SHGC<br>Coefficient with argon gas of .26 or less)                                                                                                                                                                                                                                                                                                                                                                                                                                                                                                                                                                                                                        | <ul> <li>Radiant barrier roof decking</li> <li>R-44 blown-in insulation in attic</li> <li>R-8 Insulated and mastic sealed A/C ducts</li> <li>Gas heating 96% high efficiency furnace &amp; duct work</li> <li>Energy Star certified home (homes permitted after 01/01/2024)</li> <li>Sill seal foam gasket used under exterior framing, against concrete, to reduce air loss</li> <li>HERS Index Energy Efficiency Rating performed twice by 3rd party licensed inspector<br/>(every home is tested; score varies per plan &amp; home permit date)</li> </ul>                                                                                                                                                                                                                                                                                                               |
| Garage                                                                                                                                                                                                                                                                                                                                                                                                                                                                                                                                                                                                                                                                                                                                                                                                                                                                                                                                                                                                                                                              |                                                                                                                                                                                                                                                                                                                                                                                                                                                                                                                                                                                                                                                                                                                                                                                                                                                                             |
| Pull-down attic access in garage (per plan)<br>Wifi Enabled Garage Door Opener with 2 remotes (2-car garages only)                                                                                                                                                                                                                                                                                                                                                                                                                                                                                                                                                                                                                                                                                                                                                                                                                                                                                                                                                  | Finished 2-car garage with wall texture, trim and paint                                                                                                                                                                                                                                                                                                                                                                                                                                                                                                                                                                                                                                                                                                                                                                                                                     |
| Safety                                                                                                                                                                                                                                                                                                                                                                                                                                                                                                                                                                                                                                                                                                                                                                                                                                                                                                                                                                                                                                                              |                                                                                                                                                                                                                                                                                                                                                                                                                                                                                                                                                                                                                                                                                                                                                                                                                                                                             |
| Installed smoke detectors<br>Oriented Strand Board (OSB) exterior walls<br>Tornado Straps that secure perimeter walls to rafters/roof                                                                                                                                                                                                                                                                                                                                                                                                                                                                                                                                                                                                                                                                                                                                                                                                                                                                                                                               | Carbon Monoxide detectors<br>Anchor bolts that secure perimeter walls to foundation                                                                                                                                                                                                                                                                                                                                                                                                                                                                                                                                                                                                                                                                                                                                                                                         |
| Smart Home Features                                                                                                                                                                                                                                                                                                                                                                                                                                                                                                                                                                                                                                                                                                                                                                                                                                                                                                                                                                                                                                                 |                                                                                                                                                                                                                                                                                                                                                                                                                                                                                                                                                                                                                                                                                                                                                                                                                                                                             |
| Wifi-Enabled Samsung Range<br>Ecobee® Programmable, Wifi-Enabled, Thermostat with Heat/Cool Auto mode<br>Kwikset door hardware, including Smartkey functionality at all exterior doors<br>Electric vehicle charging plug ( 220V 50Amp service; homes permitted after<br>01/01/2024)                                                                                                                                                                                                                                                                                                                                                                                                                                                                                                                                                                                                                                                                                                                                                                                 | Video Doorbell with Free Storage and Playback Data Feature<br>2 Electrical outlet w/dual USB ports in kitchen (permits after 03/01/2024)<br>2 Electrical outlet w/dual USB ports in primary bedroom (permits after 03/01/2024)<br>Deako Smart Package (2 smart switches, 2 smart dimmer switches, and 1 simple<br>motion sensor switch) (Homes permitted 11/1/24)                                                                                                                                                                                                                                                                                                                                                                                                                                                                                                           |
| Exterior Finishes                                                                                                                                                                                                                                                                                                                                                                                                                                                                                                                                                                                                                                                                                                                                                                                                                                                                                                                                                                                                                                                   |                                                                                                                                                                                                                                                                                                                                                                                                                                                                                                                                                                                                                                                                                                                                                                                                                                                                             |
| Full sod<br>Village landscaping package<br>Minimum of 2 exterior waterproof electrical outlets                                                                                                                                                                                                                                                                                                                                                                                                                                                                                                                                                                                                                                                                                                                                                                                                                                                                                                                                                                      | Brick mailbox<br>Guttering over entry and AC pad (vary per plan)<br>Brick exterior with partial siding (varies per plan)                                                                                                                                                                                                                                                                                                                                                                                                                                                                                                                                                                                                                                                                                                                                                    |
| Warranties                                                                                                                                                                                                                                                                                                                                                                                                                                                                                                                                                                                                                                                                                                                                                                                                                                                                                                                                                                                                                                                          |                                                                                                                                                                                                                                                                                                                                                                                                                                                                                                                                                                                                                                                                                                                                                                                                                                                                             |
| Termite company's 5-year warranty<br>RWC New Home limited 10-year warranty<br>Manufacturer's lifetime limited shingle warranty                                                                                                                                                                                                                                                                                                                                                                                                                                                                                                                                                                                                                                                                                                                                                                                                                                                                                                                                      | Builder's limited one-year warranty<br>Manufacturer's limited appliance warranty<br>Manufacturer's limited heating & cooling units warranty                                                                                                                                                                                                                                                                                                                                                                                                                                                                                                                                                                                                                                                                                                                                 |