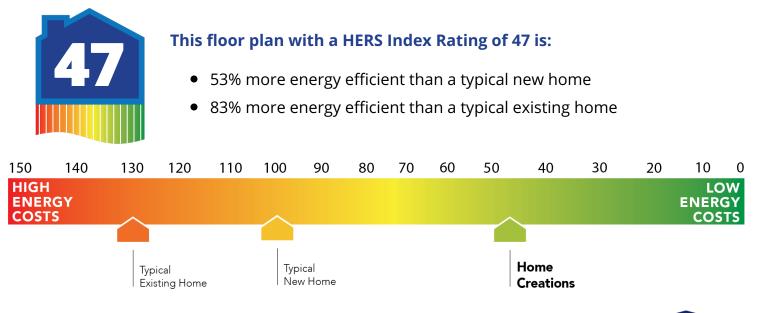

## **Included Features**

Collection: The Village Collection Floor Plan: Charleston

Square Feet: 1,495 (m.o.l.) Bedrooms: 3 Bathrooms: 2.0 Garage: 2 Car

| opper electrical wiring<br>mil poly moisture barrier under slab<br>lectric dryer connection in utility room<br>leat-taped condensation lines (attic only)<br>5.2 SEER electrical central air conditioning<br>Air and moisture barrier DUPONT TYVEK HOMEWRAP with 10-year warranty                                                                                                                                                        | Sheetrock screwed to studs/walls<br>*Uponor AquaPEX tubing for water lines<br>Enhanced modified slab on grade foundation<br>Protective ground fault interrupter circuits<br>Exterior 2 x 4 stud-grade lumber walls (16" on center)<br>*Atlas Pinnacle HP42 130 MPH class 3 impact rated shingles with Scotchgard with<br>lifetime limited warranty                                                                                                                                           |
|------------------------------------------------------------------------------------------------------------------------------------------------------------------------------------------------------------------------------------------------------------------------------------------------------------------------------------------------------------------------------------------------------------------------------------------|----------------------------------------------------------------------------------------------------------------------------------------------------------------------------------------------------------------------------------------------------------------------------------------------------------------------------------------------------------------------------------------------------------------------------------------------------------------------------------------------|
| xterior to interior CAT 5e outlet in front coat closet (RG6 Quad-shield cable wiring)<br>Homes permitted after November 1, 2024)                                                                                                                                                                                                                                                                                                         |                                                                                                                                                                                                                                                                                                                                                                                                                                                                                              |
| Bathroom                                                                                                                                                                                                                                                                                                                                                                                                                                 |                                                                                                                                                                                                                                                                                                                                                                                                                                                                                              |
| Indermount sinks<br>iberglass shower / tub combo in all secondary baths<br>Schluter-KERDI Shower System behind all primary shower walls<br>Price Pfister® bathroom faucet (choice of satin nickel or black)                                                                                                                                                                                                                              | Ceramic tile floor<br>1.6 cm granite or quartz countertops with 4" backsplash<br>One piece 3x5 insert w/ tile surround enclosure in primary bath                                                                                                                                                                                                                                                                                                                                             |
| nterior Finishes                                                                                                                                                                                                                                                                                                                                                                                                                         |                                                                                                                                                                                                                                                                                                                                                                                                                                                                                              |
| quare corners<br>" paint grade baseboard and casing<br>nsulated entry door (panel style may vary)<br>inhanced lighting package including chandelier and coach lights<br>taised 10' ceiling in living areas and Primary bedrooms (in single story plan)<br>Vall-to-Wall plush cut loop berber carpet with 1/2" 6 lb. pad in all bedrooms and<br>vedroom closets                                                                           | Hand textured walls<br>Ceramic tile floor in bathrooms and utility<br>Deako Rocker Switches (Homes permitted after 11/1/24)<br>Possible finishes include Satin Nickel, Matte Black, or Oil Rubbed Bronze<br>Standard wood-look tile selections in living room, dining, kitchen, entry and hall<br>Ceiling fans in living room and primary bedroom (Box rated and wired for ceiling fans<br>in all other bedrooms)                                                                            |
| nspections / Engineering                                                                                                                                                                                                                                                                                                                                                                                                                 |                                                                                                                                                                                                                                                                                                                                                                                                                                                                                              |
| ll foundation & frame designs reviewed and stamped by 3rd party state-certified<br>ngineer.                                                                                                                                                                                                                                                                                                                                              | HERS Index energy efficiency rating inspection performed twice by 3rd party licensed inspector (every home is tested; score varies per plan & home permit date)                                                                                                                                                                                                                                                                                                                              |
| nergy-efficiency                                                                                                                                                                                                                                                                                                                                                                                                                         |                                                                                                                                                                                                                                                                                                                                                                                                                                                                                              |
| ED lights throughout<br>Continuous eave roof ventilation<br>-8 Perimeter foam insulation at slab<br>Up to 96% efficient tankless water heater<br>-15 blown-in insulation in external walls. Excludes garage<br>olycel caulking around windows, doors and joints (energy efficient caulking package)<br>ow-e Thermalpane tilt-in vinyl windows with screen (U-Factors of .30 or less & SHGC<br>Coefficient with argon gas of .26 or less) | Radiant barrier roof decking<br>R-44 blown-in insulation in attic<br>R-8 Insulated and mastic sealed A/C ducts<br>Gas heating 96% high efficiency furnace & duct work<br>Energy Star certified home (homes permitted after 01/01/2024)<br>Sill seal foam gasket used under exterior framing, against concrete, to reduce air loss<br>HERS Index Energy Efficiency Rating performed twice by 3rd party licensed inspector<br>(every home is tested; score varies per plan & home permit date) |
| Garage                                                                                                                                                                                                                                                                                                                                                                                                                                   |                                                                                                                                                                                                                                                                                                                                                                                                                                                                                              |
| ull-down attic access in garage (per plan)<br>Vifi Enabled Garage Door Opener with 2 remotes (2-car garages only)                                                                                                                                                                                                                                                                                                                        | Finished 2-car garage with wall texture, trim and paint                                                                                                                                                                                                                                                                                                                                                                                                                                      |
| Safety                                                                                                                                                                                                                                                                                                                                                                                                                                   |                                                                                                                                                                                                                                                                                                                                                                                                                                                                                              |
| nstalled smoke detectors<br>Driented Strand Board (OSB) exterior walls<br>Tornado Straps that secure perimeter walls to rafters/roof                                                                                                                                                                                                                                                                                                     | Carbon Monoxide detectors<br>Anchor bolts that secure perimeter walls to foundation                                                                                                                                                                                                                                                                                                                                                                                                          |
| Smart Home Features                                                                                                                                                                                                                                                                                                                                                                                                                      |                                                                                                                                                                                                                                                                                                                                                                                                                                                                                              |
| Vifi-Enabled Samsung Range<br>icobee® Programmable, Wifi-Enabled, Thermostat with Heat/Cool Auto mode<br>wikset door hardware, including Smartkey functionality at all exterior doors<br>lectric vehicle charging plug ( 220V 50Amp service; homes permitted after<br>1/01/2024)                                                                                                                                                         | Video Doorbell with Free Storage and Playback Data Feature<br>2 Electrical outlet w/dual USB ports in kitchen (permits after 03/01/2024)<br>2 Electrical outlet w/dual USB ports in primary bedroom (permits after 03/01/2024)<br>Deako Smart Package (2 smart switches, 2 smart dimmer switches, and 1 simple<br>motion sensor switch) (Homes permitted 11/1/24)                                                                                                                            |
| exterior Finishes                                                                                                                                                                                                                                                                                                                                                                                                                        |                                                                                                                                                                                                                                                                                                                                                                                                                                                                                              |
| ull sod<br>uttering over entry and AC pad (vary per plan)<br>rick exterior with partial siding (varies per plan)                                                                                                                                                                                                                                                                                                                         | Village landscaping package<br>Minimum of 2 exterior waterproof electrical outlets<br>Brick mailbox *may not be available in every community                                                                                                                                                                                                                                                                                                                                                 |
| Varranties                                                                                                                                                                                                                                                                                                                                                                                                                               |                                                                                                                                                                                                                                                                                                                                                                                                                                                                                              |
| ermite company's 5-year warranty<br>WC New Home limited 10-year warranty<br>lanufacturer's lifetime limited shingle warranty                                                                                                                                                                                                                                                                                                             | Builder's limited one-year warranty<br>Manufacturer's limited appliance warranty<br>Manufacturer's limited heating & cooling units warranty                                                                                                                                                                                                                                                                                                                                                  |
| (itchen                                                                                                                                                                                                                                                                                                                                                                                                                                  |                                                                                                                                                                                                                                                                                                                                                                                                                                                                                              |
| Price Pfister® kitchen faucet<br>cm granite or quartz kitchen countertops<br>/3 horsepower sink garbage disposal w/ air switch<br>0" soft-close upper kitchen wood cabinets (painted/stained)                                                                                                                                                                                                                                            | Water line for refrigerator icemaker<br>Tiled backsplash up to the bottom of cabinets<br>Single bowl stainless steel 8" deep under mount kitchen sink<br>Samsung stainless steel top control dishwasher, over the range microwave, and wifi<br>enabled free-standing gas range                                                                                                                                                                                                               |