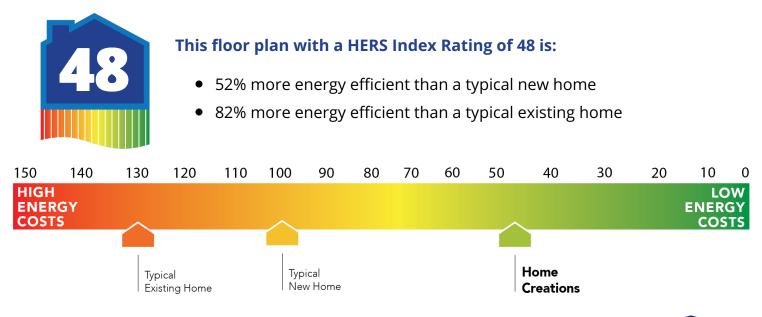

## Lexington Collection: The Village Collection Floor Plan: Lexington Square Feet: 1,301 (m.o.l.) Bedrooms: 3 Bathrooms: 2.0 Garage: 2 Car







Elevation B



Elevation C









## **Included Features**

Collection: The Village Collection Floor Plan: Lexington

Square Feet: 1,301 (m.o.l.) Bedrooms: 3 Bathrooms: 2.0 Garage: 2 Car

| Construction / Plumbing / Electrical / Mechanical<br>Copper electrical wiring<br>i mil poly moisture barrier under slab                                                                                                                                                                                                                                                                                                                   | Sheetrock screwed to studs/walls