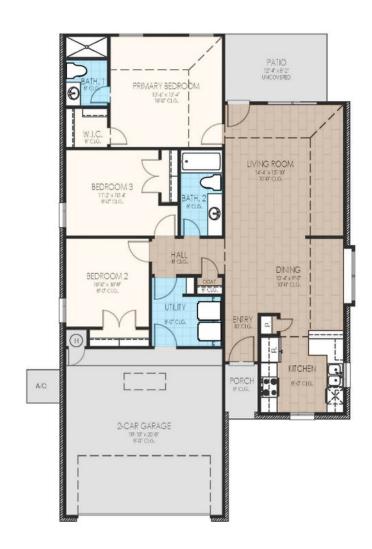

## Lexington Collection: The Village Collection Floor Plan: Lexington Square Feet: 1,301 (m.o.l.) Bedrooms: 3 Bathrooms: 2.0 Garage: 2 Car

Elevation B

Elevation C

## **Included Features**

Collection: The Village Collection Floor Plan: Lexington

Square Feet: 1,301 (m.o.l.) Bedrooms: 3 Bathrooms: 2.0 Garage: 2 Car

| Construction / Plumbing / Electrical / Mechanical<br>Copper electrical wiring<br>i mil poly moisture barrier under slab                                                                                                                                                                                                                                                                                                                   | Sheetrock screwed to studs/walls                                                                                                                                                                                                                                                                                                                                                                                                                                                             |
|-------------------------------------------------------------------------------------------------------------------------------------------------------------------------------------------------------------------------------------------------------------------------------------------------------------------------------------------------------------------------------------------------------------------------------------------|----------------------------------------------------------------------------------------------------------------------------------------------------------------------------------------------------------------------------------------------------------------------------------------------------------------------------------------------------------------------------------------------------------------------------------------------------------------------------------------------|
| mil poly moisture barrier under slab                                                                                                                                                                                                                                                                                                                                                                                                      | *I popor Agua DEX tubing for water lines                                                                                                                                                                                                                                                                                                                                                                                                                                                     |
| lectric dryer connection in utility room<br>leat-taped condensation lines (attic only)<br>5.2 SEER electrical central air conditioning<br>Air and moisture barrier DUPONT TYVEK HOMEWRAP with 10-year warranty                                                                                                                                                                                                                            | *Uponor AquaPEX tubing for water lines<br>Enhanced modified slab on grade foundation<br>Protective ground fault interrupter circuits<br>Exterior 2 x 4 stud-grade lumber walls (16" on center)<br>*Atlas Pinnacle HP42 130 MPH class 3 impact rated shingles with Scotchgard with<br>lifetime limited warranty                                                                                                                                                                               |
| xterior to interior CAT 5e outlet in front coat closet (RG6 Quad-shield cable wiring)<br>Iomes permitted after November 1, 2024)                                                                                                                                                                                                                                                                                                          |                                                                                                                                                                                                                                                                                                                                                                                                                                                                                              |
| Bathroom                                                                                                                                                                                                                                                                                                                                                                                                                                  |                                                                                                                                                                                                                                                                                                                                                                                                                                                                                              |
| Indermount sinks<br>iberglass shower / tub combo in all secondary baths<br>Schluter-KERDI Shower System behind all primary shower walls<br>Price Pfister® bathroom faucet (choice of satin nickel or black)                                                                                                                                                                                                                               | Ceramic tile floor<br>1.6 cm granite or quartz countertops with 4" backsplash<br>One piece 3x5 insert w/ tile surround enclosure in primary bath                                                                                                                                                                                                                                                                                                                                             |
| nterior Finishes                                                                                                                                                                                                                                                                                                                                                                                                                          |                                                                                                                                                                                                                                                                                                                                                                                                                                                                                              |
| quare corners<br>" paint grade baseboard and casing<br>nsulated entry door (panel style may vary)<br>inhanced lighting package including chandelier and coach lights<br>taised 10' ceiling in living areas and Primary bedrooms (in single story plan)<br>Vall-to-Wall plush cut loop berber carpet with 1/2" 6 lb. pad in all bedrooms and<br>pedroom closets                                                                            | Hand textured walls<br>Ceramic tile floor in bathrooms and utility<br>Deako Rocker Switches (Homes permitted after 11/1/24)<br>Possible finishes include Satin Nickel, Matte Black, or Oil Rubbed Bronze<br>Standard wood-look tile selections in living room, dining, kitchen, entry and hall<br>Ceiling fans in living room and primary bedroom (Box rated and wired for ceiling fans<br>in all other bedrooms)                                                                            |
| nspections / Engineering                                                                                                                                                                                                                                                                                                                                                                                                                  |                                                                                                                                                                                                                                                                                                                                                                                                                                                                                              |
| Il foundation & frame designs reviewed and stamped by 3rd party state-certified<br>ngineer.                                                                                                                                                                                                                                                                                                                                               | HERS Index energy efficiency rating inspection performed twice by 3rd party licensed inspector (every home is tested; score varies per plan & home permit date)                                                                                                                                                                                                                                                                                                                              |
| nergy-efficiency                                                                                                                                                                                                                                                                                                                                                                                                                          |                                                                                                                                                                                                                                                                                                                                                                                                                                                                                              |
| ED lights throughout<br>Continuous eave roof ventilation<br>-8 Perimeter foam insulation at slab<br>Jp to 96% efficient tankless water heater<br>-15 blown-in insulation in external walls. Excludes garage<br>folycel caulking around windows, doors and joints (energy efficient caulking package)<br>ow-e Thermalpane tilt-in vinyl windows with screen (U-Factors of .30 or less & SHGC<br>Coefficient with argon gas of .26 or less) | Radiant barrier roof decking<br>R-44 blown-in insulation in attic<br>R-8 Insulated and mastic sealed A/C ducts<br>Gas heating 96% high efficiency furnace & duct work<br>Energy Star certified home (homes permitted after 01/01/2024)<br>Sill seal foam gasket used under exterior framing, against concrete, to reduce air loss<br>HERS Index Energy Efficiency Rating performed twice by 3rd party licensed inspector<br>(every home is tested; score varies per plan & home permit date) |
| Sarage                                                                                                                                                                                                                                                                                                                                                                                                                                    |                                                                                                                                                                                                                                                                                                                                                                                                                                                                                              |
| ull-down attic access in garage (per plan)<br>Vifi Enabled Garage Door Opener with 2 remotes (2-car garages only)                                                                                                                                                                                                                                                                                                                         | Finished 2-car garage with wall texture, trim and paint                                                                                                                                                                                                                                                                                                                                                                                                                                      |
| Safety                                                                                                                                                                                                                                                                                                                                                                                                                                    |                                                                                                                                                                                                                                                                                                                                                                                                                                                                                              |
| nstalled smoke detectors<br>Driented Strand Board (OSB) exterior walls<br>ornado Straps that secure perimeter walls to rafters/roof                                                                                                                                                                                                                                                                                                       | Carbon Monoxide detectors<br>Anchor bolts that secure perimeter walls to foundation                                                                                                                                                                                                                                                                                                                                                                                                          |
| Smart Home Features                                                                                                                                                                                                                                                                                                                                                                                                                       |                                                                                                                                                                                                                                                                                                                                                                                                                                                                                              |
| Vifi-Enabled Samsung Range<br>Electrical outlet w/dual USB ports in kitchen (permits after 03/01/2024)<br>Electrical outlet w/dual USB ports in primary bedroom (permits after 03/01/2024)                                                                                                                                                                                                                                                | Ecobee® Programmable, Wifi-Enabled, Thermostat with Heat/Cool Auto mode<br>Kwikset door hardware, including Smartkey functionality at all exterior doors<br>Electric vehicle charging plug ( 220V 50Amp service; homes permitted after<br>01/01/2024)                                                                                                                                                                                                                                        |
| Deako Smart Package (2 smart switches, 2 smart dimmer switches, and 1 simple<br>notion sensor switch) (Homes permitted 11/1/24)                                                                                                                                                                                                                                                                                                           |                                                                                                                                                                                                                                                                                                                                                                                                                                                                                              |
| Exterior Finishes                                                                                                                                                                                                                                                                                                                                                                                                                         |                                                                                                                                                                                                                                                                                                                                                                                                                                                                                              |
| ull sod<br>Guttering over entry and AC pad (vary per plan)<br>Brick exterior with partial siding (varies per plan)                                                                                                                                                                                                                                                                                                                        | Village landscaping package<br>Minimum of 2 exterior waterproof electrical outlets<br>Brick mailbox *may not be available in every community                                                                                                                                                                                                                                                                                                                                                 |
| Varranties                                                                                                                                                                                                                                                                                                                                                                                                                                |                                                                                                                                                                                                                                                                                                                                                                                                                                                                                              |
| ermite company's 5-year warranty<br>WC New Home limited 10-year warranty<br>⁄Ianufacturer's lifetime limited shingle warranty                                                                                                                                                                                                                                                                                                             | Builder's limited one-year warranty<br>Manufacturer's limited appliance warranty<br>Manufacturer's limited heating & cooling units warranty                                                                                                                                                                                                                                                                                                                                                  |
| Kitchen                                                                                                                                                                                                                                                                                                                                                                                                                                   |                                                                                                                                                                                                                                                                                                                                                                                                                                                                                              |
| Price Pfister® kitchen faucet<br>cm granite or quartz kitchen countertops<br>/3 horsepower sink garbage disposal w/ air switch<br>0" soft-close upper kitchen wood cabinets (painted/stained)                                                                                                                                                                                                                                             | Water line for refrigerator icemaker<br>Tiled backsplash up to the bottom of cabinets<br>Single bowl stainless steel 8" deep under mount kitchen sink<br>Samsung stainless steel top control dishwasher, over the range microwave, and wifi<br>enabled free-standing gas range                                                                                                                                                                                                               |