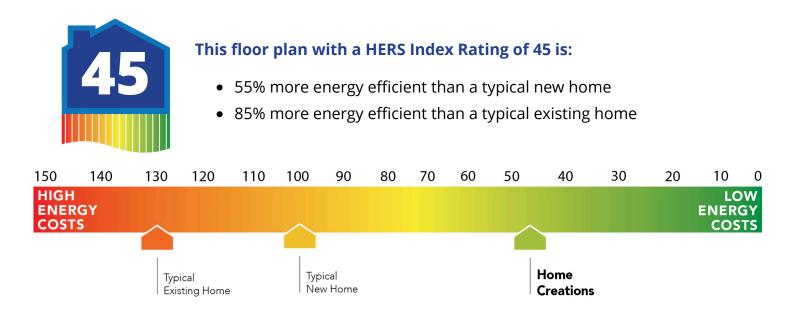

## Included Features Collection: The Palermo Wellington Collection Floor Plan: Cooper Elite

Square Feet: 1,520 (m.o.l.) Bedrooms: 3 Bathrooms: 2.0 Garage: 2 Car

| Interior Finishes                                                                                                                                                                                                                                                                                                                                                                           |                                                                                                                                                                                                                                                                                                                                                                                                                                                   |
|---------------------------------------------------------------------------------------------------------------------------------------------------------------------------------------------------------------------------------------------------------------------------------------------------------------------------------------------------------------------------------------------|---------------------------------------------------------------------------------------------------------------------------------------------------------------------------------------------------------------------------------------------------------------------------------------------------------------------------------------------------------------------------------------------------------------------------------------------------|
| Square corners<br>3" paint grade baseboard and casing<br>Insulated entry door (panel style may vary)<br>Wall-to-wall plush cut loop berber carpet with 1/2" 6 lb pad in select areas<br>Ceiling fans in living room and primary bedroom (Box rated and wired for ceiling fans<br>in all other bedrooms)                                                                                     | Hand textured walls<br>Ceramic tile floor in baths and utility<br>Deako Rocker Switches (Homes permitted after 11/1/24)<br>Standard wood-look tile selections in living room, dining, kitchen, entry and hall<br>Enhanced light package including chandelier, island pendants, coach lights and vanity<br>lights (varies per plan)                                                                                                                |
| Kitchen                                                                                                                                                                                                                                                                                                                                                                                     |                                                                                                                                                                                                                                                                                                                                                                                                                                                   |
| Price Pfister kitchen faucet<br>3cm granite or quartz kitchen countertops<br>Undermount single basin kitchen sink (stainless steel)<br>Samsung stainless steel top control dishwasher, over the range microwave, and wifi<br>enabled free-standing gas range                                                                                                                                | Water line for refrigerator icemaker<br>1/3 horsepower sink garbage disposal w/ air switch<br>30" soft-close upper kitchen wood cabinets (painted/stained)                                                                                                                                                                                                                                                                                        |
| Safety                                                                                                                                                                                                                                                                                                                                                                                      |                                                                                                                                                                                                                                                                                                                                                                                                                                                   |
| Installed smoke detectors<br>Oriented Strand Board (OSB) exterior walls<br>Tornado Straps that secure perimeter walls to rafters/roof                                                                                                                                                                                                                                                       | Carbon Monoxide detectors<br>Anchor bolts that secure perimeter walls to foundation                                                                                                                                                                                                                                                                                                                                                               |
| Bathroom                                                                                                                                                                                                                                                                                                                                                                                    |                                                                                                                                                                                                                                                                                                                                                                                                                                                   |
| Undermount sinks<br>Framed mirrors in all baths<br>Fiberglass shower / tub combo in hall bath<br>2 cm granite or quartz countertops with 4″ backsplash<br>*Price Pfister® bathroom faucet (choice of satin nickel or black)                                                                                                                                                                 | Ceramic tile floor<br>Tiled shower in master bath<br>Light over primary bath showers (varies per plan)<br>*Schluter-KERDI Shower System behind all shower walls                                                                                                                                                                                                                                                                                   |
| Energy-efficiency                                                                                                                                                                                                                                                                                                                                                                           |                                                                                                                                                                                                                                                                                                                                                                                                                                                   |
| Radiant barrier roof decking<br>R-44 blown-in insulation in attic<br>Up to 96% efficient tankless water heater<br>Gas heating 96% high efficiency furnace & duct work<br>Polycel caulking around windows, doors and joints (energy efficient caulking package)                                                                                                                              | Continuous eave roof ventilation<br>R-8 Perimeter foam insulation at slab<br>R-8 Insulated and mastic sealed A/C ducts<br>R-15 blown-in insulation in external walls. Excludes garage<br>Low-e Thermalpane tilt-in vinyl windows with screen (U-Factors of .30 or less & SHGC<br>Coefficient with argon gas of .26 or less)                                                                                                                       |
| Construction / Plumbing / Electrical / Mechanical                                                                                                                                                                                                                                                                                                                                           |                                                                                                                                                                                                                                                                                                                                                                                                                                                   |
| Copper electrical wiring<br>*Uponor AquaPEX tubing for water lines<br>Electric dryer connection in utility room<br>Enhanced modified slab on grade foundation<br>15.2 SEER electrical central air conditioning<br>Sheetrock screwed to studs/walls (except Barrel Ceilings)<br>*Atlas Pinnacle HP42 130 MPH class 3 impact rated shingles with Scotchgard with<br>lifetime limited warranty | Sheetrock screwed to studs/walls<br>6 mil poly moisture barrier under slab<br>Heat-taped condensation lines (attic only)<br>Protective ground fault interrupter circuits<br>Exterior 2 x 4 stud-grade lumber walls (16" on center)<br>*Air and moisture barrier DUPONT TYVEK HOMEWRAP with 10-year warranty<br>Exterior to interior CAT 5e outlet in front coat closet (RG6 Quad-shield cable wiring)<br>(Homes permitted after November 1, 2024) |
| Exterior Finishes                                                                                                                                                                                                                                                                                                                                                                           |                                                                                                                                                                                                                                                                                                                                                                                                                                                   |
| Full sod<br>Brick on back of home<br>Upgraded glass front door<br>2 Woodford freeze-proof exterior water spigots<br>Wellington Landscaping Package with Stone Border                                                                                                                                                                                                                        | 8/12 roof pitch<br>Enhanced exterior accents<br>Brick mailbox with cast stone address block<br>Guttering over entry and AC pad (vary per plan)<br>Minimum of 2 exterior waterproof electrical outlets                                                                                                                                                                                                                                             |
| Warranties                                                                                                                                                                                                                                                                                                                                                                                  |                                                                                                                                                                                                                                                                                                                                                                                                                                                   |
| Termite company's 5-year warranty<br>RWC New Home limited 10-year warranty<br>Manufacturer's lifetime limited shingle warranty                                                                                                                                                                                                                                                              | Builder's limited one-year warranty<br>Manufacturer's limited appliance warranty<br>Manufacturer's limited heating & cooling units warranty                                                                                                                                                                                                                                                                                                       |
| Inspections / Engineering                                                                                                                                                                                                                                                                                                                                                                   |                                                                                                                                                                                                                                                                                                                                                                                                                                                   |
| All foundation & frame designs reviewed and stamped by 3rd party state-certified engineer.                                                                                                                                                                                                                                                                                                  | HERS Index energy efficiency rating inspection performed twice by 3rd party licensed inspector (every home is tested; score varies per plan & home permit date)                                                                                                                                                                                                                                                                                   |
| Smart Home Features                                                                                                                                                                                                                                                                                                                                                                         |                                                                                                                                                                                                                                                                                                                                                                                                                                                   |
| Wifi-Enabled Samsung Range<br>2 Electrical outlet w/dual USB ports in kitchen (permits after 03/01/2024)<br>2 Electrical outlet w/dual USB ports in primary bedroom (permits after 03/01/2024)                                                                                                                                                                                              | Ecobee® Programmable, Wifi-Enabled, Thermostat with Heat/Cool Auto mode<br>Kwikset door hardware, including Smartkey functionality at all exterior doors<br>Electric vehicle charging plug ( 220V 50Amp service; homes permitted after<br>01/01/2024)                                                                                                                                                                                             |
| Deako Smart Package (2 smart switches, 2 smart dimmer switches, and 1 simple motion sensor switch) (Homes permitted 11/1/24)                                                                                                                                                                                                                                                                |                                                                                                                                                                                                                                                                                                                                                                                                                                                   |
| Garage                                                                                                                                                                                                                                                                                                                                                                                      |                                                                                                                                                                                                                                                                                                                                                                                                                                                   |
| Pull-down attic access in garage (per plan)                                                                                                                                                                                                                                                                                                                                                 | Finished 2-car garage with wall texture trim and paint                                                                                                                                                                                                                                                                                                                                                                                            |