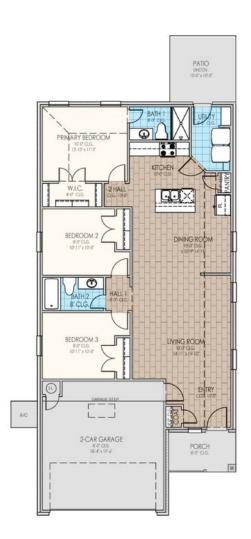

## **Poppy Elite** Collection: The Village Elite Collection Floor Plan: Poppy Elite Square Feet: 1,350 (m.o.l.) Bedrooms: 3 Bathrooms: 2.0 Garage: 2 Car

Elevation B

Elevation E

## **Included Features**

Collection: The Village Elite Collection Floor Plan: Poppy Elite

Square Feet: 1,350 (m.o.l.) Bedrooms: 3 Bathrooms: 2.0 Garage: 2 Car