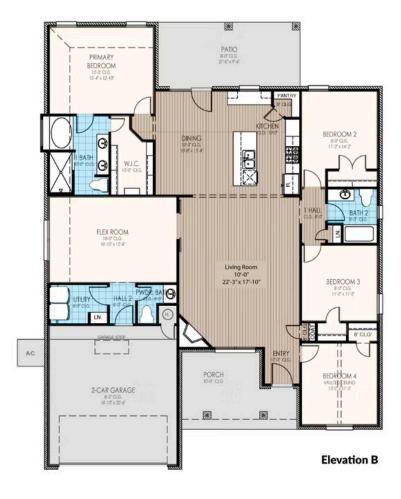

### From the Elite Collection

Floor Plan: Chelsea Elite Square Feet: 2,219 (m.o.l.) Bedrooms: 4 Bathrooms: 2.5 Garage: 2 Car

The availability and/or features of this plan are subject to change without prior notice. Price of this plan will vary at different communities. Please contact our New Home Consultant for details and available homes with this plan.

# **Included Features**

Address: 1233 SW 139th Street Price: \$409,990

**Collection:** The Elite Collection **Floor Plan:** Chelsea Elite

Square Feet: 2,219 (m.o.l.) Bedrooms: 4 Bathrooms: 2.5 Garage: 2 Car

## **Included Features**

Address: 1233 SW 139th Street Price: \$409,990

Collection: The Elite Collection Floor Plan: Chelsea Elite

Square Feet: 2,219 (m.o.l.) Bedrooms: 4 Bathrooms: 2.5 Garage: 2 Car