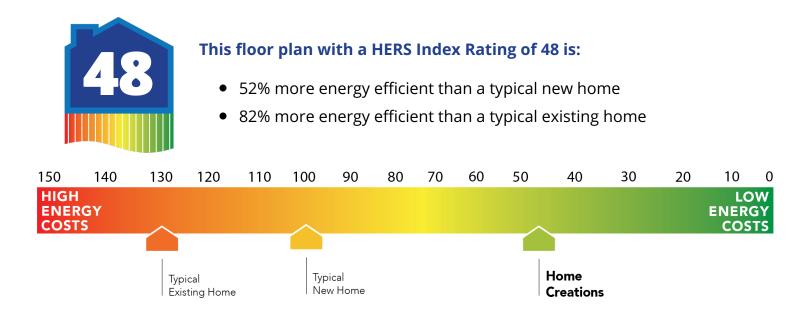

### **Construction / Plumbing / Electrical / Mechanical**

| Copper electrical wiring<br>6 mil poly moisture barrier under slab<br>Electric dryer connection in utility room<br>Heat-taped condensation lines (attic only)<br>15.2 SEER electrical central air conditioning<br>*Air and moisture barrier DUPONT TYVEK HOMEWRAP with 10-year warranty                                                                                                                                                                                                                                                                                                                                                                                                                                                                                                                                                    | Sheetrock screwed to studs/walls<br>*Uponor AquaPEX tubing for water lines<br>Enhanced modified slab on grade foundation<br>Protective ground fault interrupter circuits<br>Exterior 2 x 4 stud-grade lumber walls (16" on center)<br>*Atlas Pinnacle HP42 130 MPH class 3 impact rated shingles with Scotchgard with<br>lifetime limited warranty                                                                                                                                           |
|--------------------------------------------------------------------------------------------------------------------------------------------------------------------------------------------------------------------------------------------------------------------------------------------------------------------------------------------------------------------------------------------------------------------------------------------------------------------------------------------------------------------------------------------------------------------------------------------------------------------------------------------------------------------------------------------------------------------------------------------------------------------------------------------------------------------------------------------|----------------------------------------------------------------------------------------------------------------------------------------------------------------------------------------------------------------------------------------------------------------------------------------------------------------------------------------------------------------------------------------------------------------------------------------------------------------------------------------------|
| Exterior to interior CAT 5e outlet in front coat closet (RG6 Quad-shield cable wiring)<br>(Homes permitted after November 1, 2024)                                                                                                                                                                                                                                                                                                                                                                                                                                                                                                                                                                                                                                                                                                         |                                                                                                                                                                                                                                                                                                                                                                                                                                                                                              |
| Bathroom                                                                                                                                                                                                                                                                                                                                                                                                                                                                                                                                                                                                                                                                                                                                                                                                                                   |                                                                                                                                                                                                                                                                                                                                                                                                                                                                                              |
| Undermount sinks<br>Framed mirrors in all baths<br>Light over Primary bathroom showers<br>*Schluter-KERDI Shower System behind all shower walls<br>2 cm granite or quartz bathroom countertops with 4″ backsplash                                                                                                                                                                                                                                                                                                                                                                                                                                                                                                                                                                                                                          | Ceramic tile floor<br>Price Pfister® bathroom faucet<br>Steel tub with tiled walls in secondary bathroom(s)<br>Tiled shower and tile-surrounded garden tub in Primary bath                                                                                                                                                                                                                                                                                                                   |
| Inspections / Engineering                                                                                                                                                                                                                                                                                                                                                                                                                                                                                                                                                                                                                                                                                                                                                                                                                  |                                                                                                                                                                                                                                                                                                                                                                                                                                                                                              |
| All foundation & frame designs reviewed and stamped by 3rd party state-certified engineer.                                                                                                                                                                                                                                                                                                                                                                                                                                                                                                                                                                                                                                                                                                                                                 | HERS Index energy efficiency rating inspection performed twice by 3rd party licensed inspector (every home is tested; score varies per plan & home permit date)                                                                                                                                                                                                                                                                                                                              |
| Energy-efficiency                                                                                                                                                                                                                                                                                                                                                                                                                                                                                                                                                                                                                                                                                                                                                                                                                          |                                                                                                                                                                                                                                                                                                                                                                                                                                                                                              |
| LED lights throughout<br>Continuous eave roof ventilation<br>R-8 Perimeter foam insulation at slab<br>Up to 96% efficient tankless water heater<br>R-15 blown-in insulation in external walls. Excludes garage<br>Polycel caulking around windows, doors and joints (energy efficient caulking package)<br>Low-e Thermalpane tilt-in vinyl windows with screen (U-Factors of .30 or less & SHGC<br>Coefficient with argon gas of .26 or less)                                                                                                                                                                                                                                                                                                                                                                                              | Radiant barrier roof decking<br>R-44 blown-in insulation in attic<br>R-8 Insulated and mastic sealed A/C ducts<br>Gas heating 96% high efficiency furnace & duct work<br>Energy Star certified home (homes permitted after 01/01/2024)<br>Sill seal foam gasket used under exterior framing, against concrete, to reduce air loss<br>HERS Index Energy Efficiency Rating performed twice by 3rd party licensed inspector<br>(every home is tested; score varies per plan & home permit date) |
| Garage                                                                                                                                                                                                                                                                                                                                                                                                                                                                                                                                                                                                                                                                                                                                                                                                                                     |                                                                                                                                                                                                                                                                                                                                                                                                                                                                                              |
|                                                                                                                                                                                                                                                                                                                                                                                                                                                                                                                                                                                                                                                                                                                                                                                                                                            |                                                                                                                                                                                                                                                                                                                                                                                                                                                                                              |
| Pull-down attic access in garage (per plan)<br>Wifi Enabled Garage Door Opener with 2 remotes (2-car garages only)                                                                                                                                                                                                                                                                                                                                                                                                                                                                                                                                                                                                                                                                                                                         | Finished 2-car garage with wall texture, trim and paint                                                                                                                                                                                                                                                                                                                                                                                                                                      |
|                                                                                                                                                                                                                                                                                                                                                                                                                                                                                                                                                                                                                                                                                                                                                                                                                                            | Finished 2-car garage with wall texture, trim and paint                                                                                                                                                                                                                                                                                                                                                                                                                                      |
| Wifi Enabled Garage Door Opener with 2 remotes (2-car garages only)                                                                                                                                                                                                                                                                                                                                                                                                                                                                                                                                                                                                                                                                                                                                                                        | Finished 2-car garage with wall texture, trim and paint<br>Carbon Monoxide detectors<br>Anchor bolts that secure perimeter walls to foundation                                                                                                                                                                                                                                                                                                                                               |
| Wifi Enabled Garage Door Opener with 2 remotes (2-car garages only) Safety Installed smoke detectors Oriented Strand Board (OSB) exterior walls                                                                                                                                                                                                                                                                                                                                                                                                                                                                                                                                                                                                                                                                                            | Carbon Monoxide detectors                                                                                                                                                                                                                                                                                                                                                                                                                                                                    |
| Wifi Enabled Garage Door Opener with 2 remotes (2-car garages only) Safety Installed smoke detectors Oriented Strand Board (OSB) exterior walls Tornado Straps that secure perimeter walls to rafters/roof                                                                                                                                                                                                                                                                                                                                                                                                                                                                                                                                                                                                                                 | Carbon Monoxide detectors<br>Anchor bolts that secure perimeter walls to foundation<br>Ecobee® Programmable, Wifi-Enabled, Thermostat with Heat/Cool Auto mode<br>Kwikset door hardware, including Smartkey functionality at all exterior doors<br>Electric vehicle charging plug ( 220V 50Amp service; homes permitted after                                                                                                                                                                |
| Wifi Enabled Garage Door Opener with 2 remotes (2-car garages only)         Safety         Installed smoke detectors         Oriented Strand Board (OSB) exterior walls         Tornado Straps that secure perimeter walls to rafters/roof         Smart Home Features         Video Doorbell with Free Storage and Playback Data Feature         2 Electrical outlet w/dual USB ports in kitchen (permits after 03/01/2024)                                                                                                                                                                                                                                                                                                                                                                                                               | Carbon Monoxide detectors<br>Anchor bolts that secure perimeter walls to foundation<br>Ecobee® Programmable, Wifi-Enabled, Thermostat with Heat/Cool Auto mode<br>Kwikset door hardware, including Smartkey functionality at all exterior doors                                                                                                                                                                                                                                              |
| Wifi Enabled Garage Door Opener with 2 remotes (2-car garages only)         Safety         Installed smoke detectors         Oriented Strand Board (OSB) exterior walls         Tornado Straps that secure perimeter walls to rafters/roof         Smart Home Features         Video Doorbell with Free Storage and Playback Data Feature         2 Electrical outlet w/dual USB ports in kitchen (permits after 03/01/2024)         2 Electrical outlet w/dual USB ports in primary bedroom (permits after 03/01/2024)         Deako Smart Package (2 smart switches, 2 smart dimmer switches, and 1 simple                                                                                                                                                                                                                               | Carbon Monoxide detectors<br>Anchor bolts that secure perimeter walls to foundation<br>Ecobee® Programmable, Wifi-Enabled, Thermostat with Heat/Cool Auto mode<br>Kwikset door hardware, including Smartkey functionality at all exterior doors<br>Electric vehicle charging plug ( 220V 50Amp service; homes permitted after                                                                                                                                                                |
| Wifi Enabled Garage Door Opener with 2 remotes (2-car garages only)         Safety         Installed smoke detectors         Oriented Strand Board (OSB) exterior walls         Tornado Straps that secure perimeter walls to rafters/roof         Smart Home Features         Video Doorbell with Free Storage and Playback Data Feature         2 Electrical outlet w/dual USB ports in kitchen (permits after 03/01/2024)         2 Electrical outlet w/dual USB ports in primary bedroom (permits after 03/01/2024)         Deako Smart Package (2 smart switches, 2 smart dimmer switches, and 1 simple motion sensor switch) (Homes permitted 11/1/24)                                                                                                                                                                               | Carbon Monoxide detectors<br>Anchor bolts that secure perimeter walls to foundation<br>Ecobee® Programmable, Wifi-Enabled, Thermostat with Heat/Cool Auto mode<br>Kwikset door hardware, including Smartkey functionality at all exterior doors<br>Electric vehicle charging plug ( 220V 50Amp service; homes permitted after                                                                                                                                                                |
| Wifi Enabled Garage Door Opener with 2 remotes (2-car garages only)         Safety         Installed smoke detectors         Oriented Strand Board (OSB) exterior walls         Tornado Straps that secure perimeter walls to rafters/roof         Smart Home Features         Video Doorbell with Free Storage and Playback Data Feature         2 Electrical outlet w/dual USB ports in kitchen (permits after 03/01/2024)         2 Electrical outlet w/dual USB ports in primary bedroom (permits after 03/01/2024)         Deako Smart Package (2 smart switches, 2 smart dimmer switches, and 1 simple motion sensor switch) (Homes permitted 11/1/24)         Exterior Finishes         Full sod         8/12 roof pitches         Elite landscape package with stone border         2 Woodford freeze-proof exterior water spigots | Carbon Monoxide detectors<br>Anchor bolts that secure perimeter walls to foundation<br>Ecobee® Programmable, Wifi-Enabled, Thermostat with Heat/Cool Auto mode<br>Kwikset door hardware, including Smartkey functionality at all exterior doors<br>Electric vehicle charging plug ( 220V 50Amp service; homes permitted after<br>01/01/2024)<br>Covered patio<br>Enhanced exterior accents<br>Brick mailbox with cast stone address block<br>Guttering over entry and AC pad (vary per plan) |