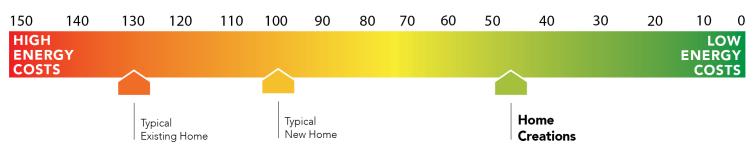

### This floor plan with a HERS Index Rating of 46 is:

- 54% more energy efficient than a typical new home
- 84% more energy efficient than a typical existing home