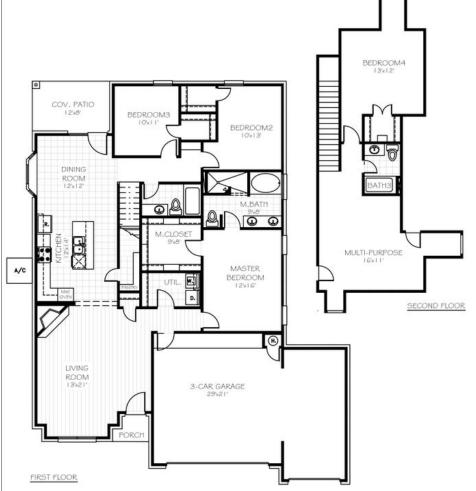

SOLD

Price and availability are subject to change without prior notice. Accurate as of Feb 04, 2025.

From the Elite Collection

Floor Plan: Cameron Plus Elite Square Feet: 2,440 (m.o.l.) Bedrooms: 4 Bathrooms: 3.0 Garage: 3 Car

# **Included Features**

Address: 13929 Pasaro Trail Price: \$None

**Collection:** The Elite Collection **Floor Plan:** Cameron Plus Elite

Square Feet: 2,440 (m.o.l.) Bedrooms: 4 Bathrooms: 3.0 Garage: 3 Car

## **Included Features**

Address: 13929 Pasaro Trail Price: \$None

Collection: The Elite Collection Floor Plan: Cameron Plus Elite

Square Feet: 2,440 (m.o.l.) Bedrooms: 4 Bathrooms: 3.0 Garage: 3 Car