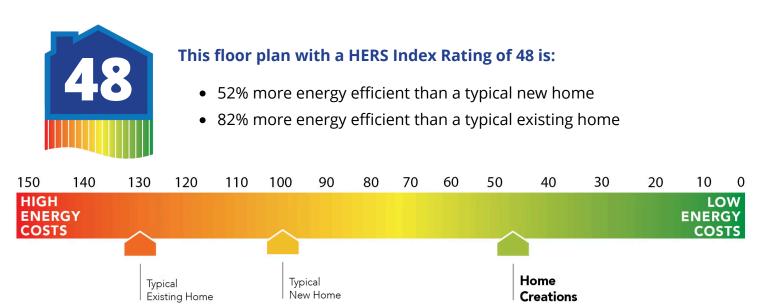

## Included Features Collection: The Elite Collection Floor Plan: Bella Elite Square Feet: 1,722 (m.o.l.) Bedrooms: 3 Bathrooms: 2.0 Garage: 2 Car

| Construction / Plumbing / Electrical / Mechanical<br>Copper electrical wiring<br>6 mil poly moisture barrier under slab<br>Electric dryer connection in utility room<br>Heat-taped condensation lines (attic only)<br>15.2 SEER electrical central air conditioning<br>*Air and moisture barrier DUPONT TYVEK HOMEWRAP with 10-year warranty<br>Exterior to interior CAT 5e outlet in front coat closet (RG6 Quad-shield cable wiring)<br>(Homes permitted after November 1, 2024)<br>Bathroom | Sheetrock screwed to studs/walls<br>*Uponor AquaPEX tubing for water lines<br>Enhanced modified slab on grade foundation<br>Protective ground fault interrupter circuits<br>Exterior 2 x 4 stud-grade lumber walls (16" on center)<br>*Atlas Pinnacle HP42 130 MPH class 3 impact rated shingles with Scotchgard with<br>lifetime limited warranty                                                                                                                                           |
|------------------------------------------------------------------------------------------------------------------------------------------------------------------------------------------------------------------------------------------------------------------------------------------------------------------------------------------------------------------------------------------------------------------------------------------------------------------------------------------------|----------------------------------------------------------------------------------------------------------------------------------------------------------------------------------------------------------------------------------------------------------------------------------------------------------------------------------------------------------------------------------------------------------------------------------------------------------------------------------------------|
| Undermount sinks<br>Framed mirrors in all baths<br>Light over Primary bathroom showers<br>*Schluter-KERDI Shower System behind all shower walls<br>2 cm granite or quartz bathroom countertops with 4″ backsplash                                                                                                                                                                                                                                                                              | Ceramic tile floor<br>Price Pfister® bathroom faucet<br>Steel tub with tiled walls in secondary bathroom(s)<br>Tiled shower and tile-surrounded garden tub in Primary bath                                                                                                                                                                                                                                                                                                                   |
| Interior Finishes Square corners                                                                                                                                                                                                                                                                                                                                                                                                                                                               | Hand textured walls                                                                                                                                                                                                                                                                                                                                                                                                                                                                          |
| 3" paint grade casing<br>Ventless gas log fireplace<br>Rocker switches (homes permitted after 5/1/23)<br>10' seasonal storage in primary closet (select plans)<br>Possible finishes include Satin Nickel, Matte Black, or Oil Rubbed Bronze<br>Raised 10' ceiling in living areas and Primary bedrooms (trays 9') (on certain single<br>story plans)<br>Enhanced light package including chandelier, island pendants, coach lights and vanity<br>lights (varies per plan)                      | 5" paint grade baseboard<br>Ceramic tile floor in baths and utility<br>Deako Rocker Switches (Homes permitted after 11/1/24)<br>Insulated entry door with glass insert (panel style may vary)<br>Standard wood-look tile selections in living room, dining, kitchen, entry and hall.<br>Ceiling fans in living room and primary bedroom (Box rated and wired for ceiling fans<br>in all other bedrooms)                                                                                      |
| Inspections / Engineering<br>All foundation & frame designs reviewed and stamped by 3rd party state-certified                                                                                                                                                                                                                                                                                                                                                                                  | HERS Index energy efficiency rating inspection performed twice by 3rd party licensed                                                                                                                                                                                                                                                                                                                                                                                                         |
| engineer.                                                                                                                                                                                                                                                                                                                                                                                                                                                                                      | inspector (every home is tested; score varies per plan & home permit date)                                                                                                                                                                                                                                                                                                                                                                                                                   |
| Energy-efficiency<br>LED lights throughout<br>Continuous eave roof ventilation<br>R-8 Perimeter foam insulation at slab<br>Up to 96% efficient tankless water heater<br>R-15 blown-in insulation in external walls. Excludes garage<br>Polycel caulking around windows, doors and joints (energy efficient caulking package)<br>Low-e Thermalpane tilt-in vinyl windows with screen (U-Factors of .30 or less & SHGC<br>Coefficient with argon gas of .26 or less)                             | Radiant barrier roof decking<br>R-44 blown-in insulation in attic<br>R-8 Insulated and mastic sealed A/C ducts<br>Gas heating 96% high efficiency furnace & duct work<br>Energy Star certified home (homes permitted after 01/01/2024)<br>Sill seal foam gasket used under exterior framing, against concrete, to reduce air loss<br>HERS Index Energy Efficiency Rating performed twice by 3rd party licensed inspector<br>(every home is tested; score varies per plan & home permit date) |
| Garage                                                                                                                                                                                                                                                                                                                                                                                                                                                                                         |                                                                                                                                                                                                                                                                                                                                                                                                                                                                                              |
| Pull-down attic access in garage (per plan)<br>Wifi Enabled Garage Door Opener with 2 remotes (2-car garages only)                                                                                                                                                                                                                                                                                                                                                                             | Finished 2-car garage with wall texture, trim and paint                                                                                                                                                                                                                                                                                                                                                                                                                                      |
| Safety                                                                                                                                                                                                                                                                                                                                                                                                                                                                                         |                                                                                                                                                                                                                                                                                                                                                                                                                                                                                              |
| Installed smoke detectors<br>Oriented Strand Board (OSB) exterior walls<br>Tornado Straps that secure perimeter walls to rafters/roof                                                                                                                                                                                                                                                                                                                                                          | Carbon Monoxide detectors<br>Anchor bolts that secure perimeter walls to foundation                                                                                                                                                                                                                                                                                                                                                                                                          |
| Smart Home Features                                                                                                                                                                                                                                                                                                                                                                                                                                                                            |                                                                                                                                                                                                                                                                                                                                                                                                                                                                                              |
| Ecobee® Programmable, Wifi-Enabled, Thermostat with Heat/Cool Auto mode<br>Kwikset door hardware, including Smartkey functionality at all exterior doors<br>Electric vehicle charging plug (220V 50Amp service; homes permitted after<br>01/01/2024)                                                                                                                                                                                                                                           | 2 Electrical outlet w/dual USB ports in kitchen (permits after 03/01/2024)<br>2 Electrical outlet w/dual USB ports in primary bedroom (permits after 03/01/2024)<br>Deako Smart Package (2 smart switches, 2 smart dimmer switches, and 1 simple<br>motion sensor switch) (Homes permitted 11/1/24)                                                                                                                                                                                          |
| Exterior Finishes                                                                                                                                                                                                                                                                                                                                                                                                                                                                              |                                                                                                                                                                                                                                                                                                                                                                                                                                                                                              |
| Full sod<br>8/12 roof pitches<br>Elite landscape package with stone border<br>2 Woodford freeze-proof exterior water spigots<br>Minimum of 3 exterior waterproof electrical outlets                                                                                                                                                                                                                                                                                                            | Covered patio<br>Enhanced exterior accents<br>Brick mailbox with cast stone address block<br>Guttering over entry and AC pad (vary per plan)<br>Brick exterior with partial siding (varies per plan)                                                                                                                                                                                                                                                                                         |
| Warranties                                                                                                                                                                                                                                                                                                                                                                                                                                                                                     |                                                                                                                                                                                                                                                                                                                                                                                                                                                                                              |
| Termite company's 5-year warranty<br>RWC New Home limited 10-year warranty<br>Manufacturer's lifetime limited shingle warranty                                                                                                                                                                                                                                                                                                                                                                 | Builder's limited one-year warranty<br>Manufacturer's limited appliance warranty<br>Manufacturer's limited heating & cooling units warranty                                                                                                                                                                                                                                                                                                                                                  |