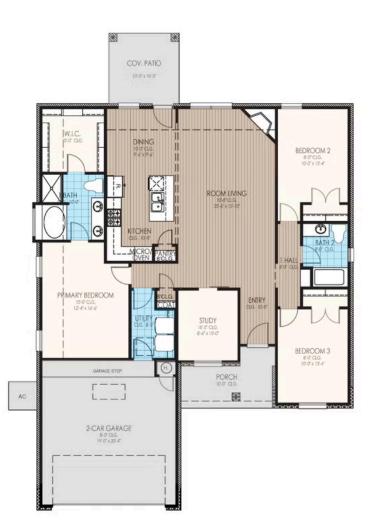

## **Bella Elite**

Collection: The Elite Collection Floor Plan: Bella Elite Square Feet: 1,722 (m.o.l.) Bedrooms: 3 Bathrooms: 2.0 Garage: 2 Car

Elevation A