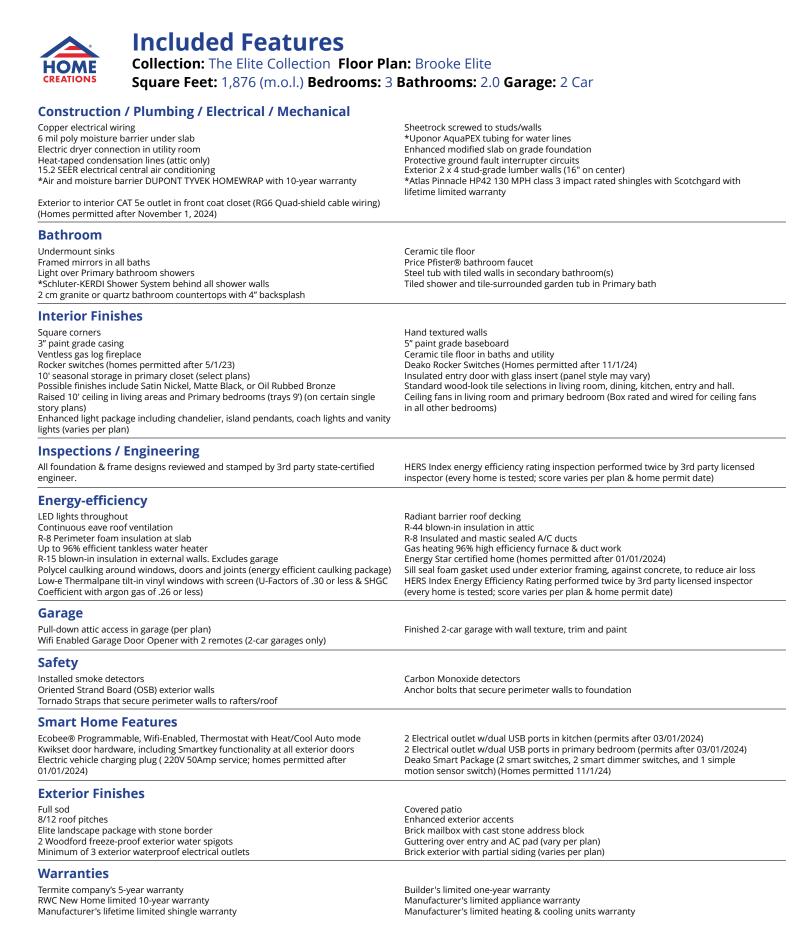

## **Included Features** Collection: The Elite Collection Floor Plan: Brooke Elite Square Feet: 1,876 (m.o.l.) Bedrooms: 3 Bathrooms: 2.0 Garage: 2 Car

## **Kitchen**

\*Price Pfister® kitchen faucet Water line for refrigerator icemaker 3cm granite or quartz kitchen countertops LED Under Cabinet Lighting (on selected plans) 1/3 horsepower sink garbage disposal w/ air switch Extended cabinet and countertop depth 2" at cooktop \*Samsung stainless steel dishwasher, built-in microwave, drop-in gas cooktop, Wifi enabled electric oven with 36" 5-Burner Gas Cooktop Decorative vented hood to outside Kitchen hardware for cabinets and drawers Tiled backsplash up to the bottom of cabinets Pendant lights over bar or island (select plans) Single basin undermount farm sink (stainless steel) Soft-close 36" upper kitchen wood cabinets (painted/stained)