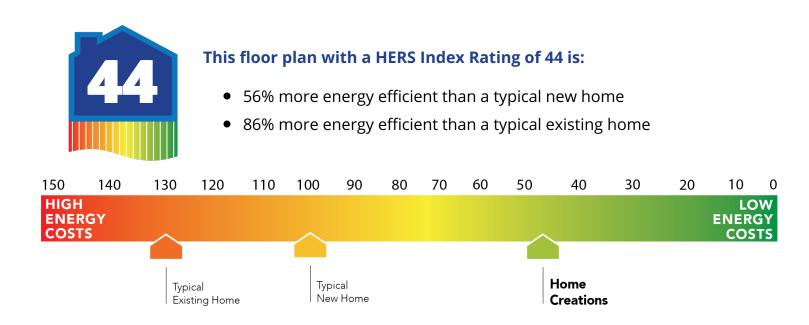

## **Cameron Plus Elite - 3 Car Garage**

**Collection:** The Elite Collection **Floor Plan:** Cameron Plus Elite - 3 Car Garage **Square Feet:** 2,440 (m.o.l.) **Bedrooms:** 4 **Bathrooms:** 3.0 **Garage:** 3 Car

















## **Included Features**

Collection: The Elite Collection Floor Plan: Cameron Plus Elite - 3 Car Garage

Square Feet: 2,440 (m.o.l.) Bedrooms: 4 Bathrooms: 3.0 Garage: 3 Car

| Construction / Plumbing / Electrical / Mechanical<br>Copper electrical wiring<br>6 mil poly moisture barrier under slab<br>Electric dryer connection in utility room<br>Heat-taped condensation lines (attic only)<br>15.2 SEER electrical central air conditioning<br>*Air and moisture barrier DUPONT TYVEK HOMEWRAP with 10-year warranty<br>Exterior to interior CAT 5e outlet in front coat closet (RG6 Quad-shield cable wiring)<br>(Homes permitted after November 1, 2024)          | Sheetrock screwed to studs/walls<br>*Uponor AquaPEX tubing for water lines<br>Enhanced modified slab on grade foundation<br>Protective gro