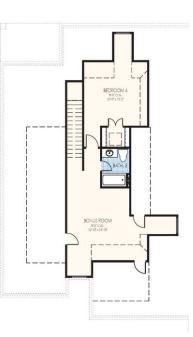

## **Cameron Plus Elite - 3 Car Garage**

**Collection:** The Elite Collection **Floor Plan:** Cameron Plus Elite - 3 Car Garage **Square Feet:** 2,440 (m.o.l.) **Bedrooms:** 4 **Bathrooms:** 3.0 **Garage:** 3 Car