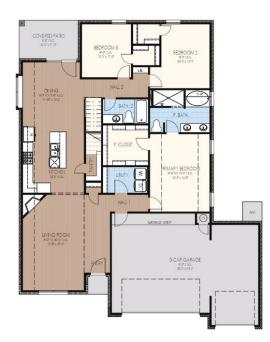

## **Cameron Plus Elite - 3 Car Garage**

**Collection:** The Elite Collection **Floor Plan:** Cameron Plus Elite - 3 Car Garage **Square Feet:** 2,440 (m.o.l.) **Bedrooms:** 4 **Bathrooms:** 3.0 **Garage:** 3 Car