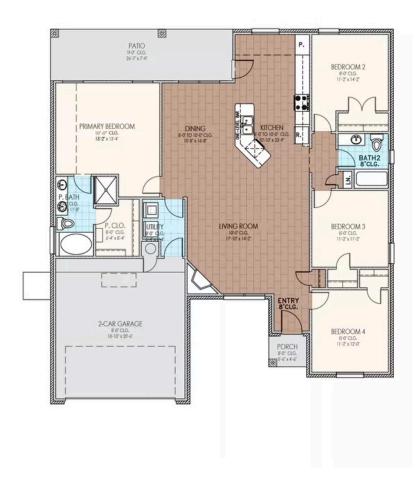

### From the Wellington Collection

Floor Plan: Lockard Square Feet: 1,823 (m.o.l.) Bedrooms: 4 Bathrooms: 2.0 Garage: 2 Car

The availability and/or features of this plan are subject to change without prior notice. Price of this plan will vary at different communities. Please contact our New Home Consultant for details and available homes with this plan.

# **Included Features**

Address: 8613 NW 77th Place Price: \$None

Collection: The Wellington Collection Floor Plan: Lockard

Square Feet: 1,823 (m.o.l.) Bedrooms: 4 Bathrooms: 2.0 Garage: 2 Car

## Included Features

Address: 8613 NW 77th Place Price: \$None

Collection: The Wellington Collection Floor Plan: Lockard

Square Feet: 1,823 (m.o.l.) Bedrooms: 4 Bathrooms: 2.0 Garage: 2 Car