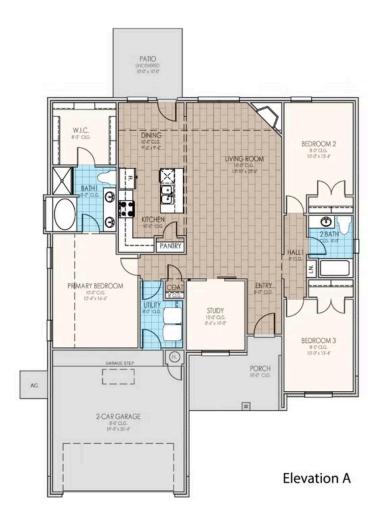

## Included Features Collection: The Wellington Collection Floor Plan: Bella

Square Feet: 1,722 (m.o.l.) Bedrooms: 3 Bathrooms: 2.0 Garage: 2 Car

| Interior Finishes                                                                                                                                                                                                                                                                                                                                                                                                                                              |                                                                                                                                                                                                                                                                                                                                                                                                                                                                                              |
|----------------------------------------------------------------------------------------------------------------------------------------------------------------------------------------------------------------------------------------------------------------------------------------------------------------------------------------------------------------------------------------------------------------------------------------------------------------|----------------------------------------------------------------------------------------------------------------------------------------------------------------------------------------------------------------------------------------------------------------------------------------------------------------------------------------------------------------------------------------------------------------------------------------------------------------------------------------------|
| Square corners<br>Ventless gas log fireplace<br>Ceramic tile floor in baths and utility<br>Deako Rocker Switches (Homes permitted after 11/1/24)<br>Wall-to-wall plush cut loop berber carpet with 1/2" 6 lb pad in select areas<br>Raised 10' ceiling in living areas and Primary bedrooms (trays 9') (on certain single<br>story plans)<br>Enhanced light package including chandelier, island pendants, coach lights and vanity<br>lights (varies per plan) | Hand textured walls<br>3" paint grade baseboard and casing<br>Insulated entry door (panel style may vary)<br>Possible finishes include Satin Nickel, Matte Black, or Oil Rubbed Bronze<br>Standard wood-look tile selections in living room, dining, kitchen, entry and hall.<br>Ceiling fans in living room and primary bedroom (Box rated and wired for ceiling fans<br>in all other bedrooms)                                                                                             |
| Safety                                                                                                                                                                                                                                                                                                                                                                                                                                                         |                                                                                                                                                                                                                                                                                                                                                                                                                                                                                              |
| Installed smoke detectors<br>Oriented Strand Board (OSB) exterior walls<br>Tornado Straps that secure perimeter walls to rafters/roof                                                                                                                                                                                                                                                                                                                          | Carbon Monoxide detectors<br>Anchor bolts that secure perimeter walls to foundation                                                                                                                                                                                                                                                                                                                                                                                                          |
| Bathroom                                                                                                                                                                                                                                                                                                                                                                                                                                                       |                                                                                                                                                                                                                                                                                                                                                                                                                                                                                              |
| Undermount sinks<br>Framed mirrors in all baths<br>Light over primary bath showers (varies per plan)<br>2 cm granite or quartz countertops with 4" backsplash<br>Tiled shower walls and tiled-surround garden tub in primary bath                                                                                                                                                                                                                              | Ceramic tile floor<br>Price Pfister® bathroom faucet<br>Fiberglass shower / tub combo in all secondary baths<br>*Schluter-KERDI Shower System behind all shower walls                                                                                                                                                                                                                                                                                                                        |
| Energy-efficiency                                                                                                                                                                                                                                                                                                                                                                                                                                              |                                                                                                                                                                                                                                                                                                                                                                                                                                                                                              |
| LED lights throughout<br>Continuous eave roof ventilation<br>R-8 Perimeter foam insulation at slab<br>Up to 96% efficient tankless water heater<br>R-15 blown-in insulation in external walls. Excludes garage<br>Polycel caulking around windows, doors and joints (energy efficient caulking package)<br>Low-e Thermalpane tilt-in vinyl windows with screen (U-Factors of .30 or less & SHGC<br>Coefficient with argon gas of .26 or less)                  | Radiant barrier roof decking<br>R-44 blown-in insulation in attic<br>R-8 Insulated and mastic sealed A/C ducts<br>Gas heating 96% high efficiency furnace & duct work<br>Energy Star certified home (homes permitted after 01/01/2024)<br>Sill seal foam gasket used under exterior framing, against concrete, to reduce air loss<br>HERS Index Energy Efficiency Rating performed twice by 3rd party licensed inspector<br>(every home is tested; score varies per plan & home permit date) |
| Construction / Plumbing / Electrical / Mechanical                                                                                                                                                                                                                                                                                                                                                                                                              |                                                                                                                                                                                                                                                                                                                                                                                                                                                                                              |
| Copper electrical wiring<br>6 mil poly moisture barrier under slab<br>Electric dryer connection in utility room<br>Heat-taped condensation lines (attic only)<br>15.2 SEER electrical central air conditioning<br>*Air and moisture barrier DUPONT TYVEK HOMEWRAP with 10-year warranty<br>Exterior to interior CAT 5e outlet in front coat closet (RG6 Quad-shield cable wiring)                                                                              | Sheetrock screwed to studs/walls<br>*Uponor AquaPEX tubing for water lines<br>Enhanced modified slab on grade foundation<br>Protective ground fault interrupter circuits<br>Exterior 2 x 4 stud-grade lumber walls (16" on center)<br>*Atlas Pinnacle HP42 130 MPH class 3 impact rated shingles with Scotchgard with<br>lifetime limited warranty                                                                                                                                           |
| (Homes permitted after November 1, 2024)                                                                                                                                                                                                                                                                                                                                                                                                                       |                                                                                                                                                                                                                                                                                                                                                                                                                                                                                              |
| Exterior Finishes                                                                                                                                                                                                                                                                                                                                                                                                                                              |                                                                                                                                                                                                                                                                                                                                                                                                                                                                                              |
| Full sod<br>Brick mailbox with cast stone address block<br>Guttering over entry and AC pad (vary per plan)<br>Brick exterior with partial siding (varies per plan)                                                                                                                                                                                                                                                                                             | Wellington landscape package<br>2 Woodford freeze-proof exterior water spigots<br>Minimum of 2 exterior waterproof electrical outlets                                                                                                                                                                                                                                                                                                                                                        |
| Warranties                                                                                                                                                                                                                                                                                                                                                                                                                                                     |                                                                                                                                                                                                                                                                                                                                                                                                                                                                                              |
| Termite company's 5-year warranty<br>RWC New Home limited 10-year warranty<br>Manufacturer's lifetime limited shingle warranty                                                                                                                                                                                                                                                                                                                                 | Builder's limited one-year warranty<br>Manufacturer's limited appliance warranty<br>Manufacturer's limited heating & cooling units warranty                                                                                                                                                                                                                                                                                                                                                  |
| Inspections / Engineering<br>All foundation & frame designs reviewed and stamped by 3rd party state-certified<br>engineer.                                                                                                                                                                                                                                                                                                                                     | HERS Index energy efficiency rating inspection performed twice by 3rd party licensed inspector (every home is tested; score varies per plan & home permit date)                                                                                                                                                                                                                                                                                                                              |
| Smart Home Features<br>Ecobee® Programmable, Wifi-Enabled, Thermostat with Heat/Cool Auto mode<br>Kwikset door hardware, including Smartkey functionality at all exterior doors<br>Electric vehicle charging plug ( 220V 50Amp service; homes permitted after<br>01/01/2024)                                                                                                                                                                                   | 2 Electrical outlet w/dual USB ports in kitchen (permits after 03/01/2024)<br>2 Electrical outlet w/dual USB ports in primary bedroom (permits after 03/01/2024)<br>Deako Smart Package (2 smart switches, 2 smart dimmer switches, and 1 simple<br>motion sensor switch) (Homes permitted 11/1/24)                                                                                                                                                                                          |
| Garage<br>Pull-down attic access in garage (per plan)<br>Wifi Enabled Garage Door Opener with 2 remotes (2-car garages only)                                                                                                                                                                                                                                                                                                                                   | Finished 2-car garage with wall texture, trim and paint                                                                                                                                                                                                                                                                                                                                                                                                                                      |

## **Included Features** Collection: The Wellington Collection Floor Plan: Bella Square Feet: 1,722 (m.o.l.) Bedrooms: 3 Bathrooms: 2.0 Garage: 2 Car