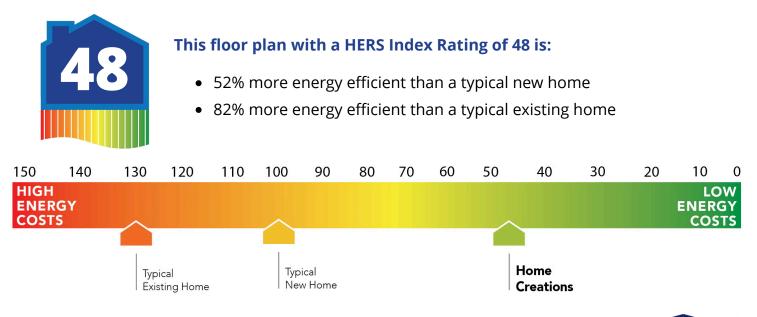

Elevation B



Elevation C









## Included Features Collection: The Wellington Collection Floor Plan: Bella

Square Feet: 1,722 (m.o.l.) Bedrooms: 3 Bathrooms: 2.0 Garage: 2 Car

| Interior Finishes                                                                                                                                                                                                                                                                                                                                                                                                                                              |