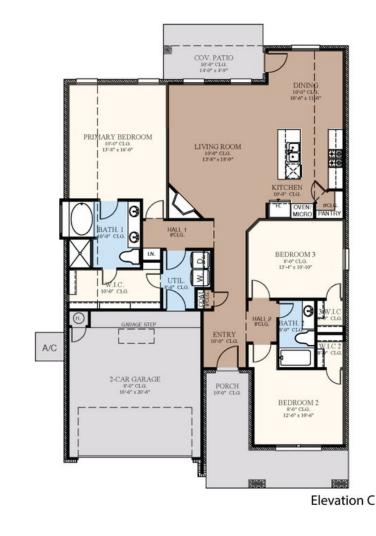

### From the Elite Collection

Floor Plan: Taylor Elite Square Feet: 1,689 (m.o.l.) Bedrooms: 3 Bathrooms: 2.0 Garage: 2 Car

The availability and/or features of this plan are subject to change without prior notice. Price of this plan will vary at different communities. Please contact our New Home Consultant for details and available homes with this plan.

# **Included Features**

Address: 12608 NW 137th Street Price: \$317,511

Collection: The Elite Collection Floor Plan: Taylor Elite

Square Feet: 1,689 (m.o.l.) Bedrooms: 3 Bathrooms: 2.0 Garage: 2 Car

## Included Features

Address: 12608 NW 137th Street Price: \$317,511

Collection: The Elite Collection Floor Plan: Taylor Elite

Square Feet: 1,689 (m.o.l.) Bedrooms: 3 Bathrooms: 2.0 Garage: 2 Car