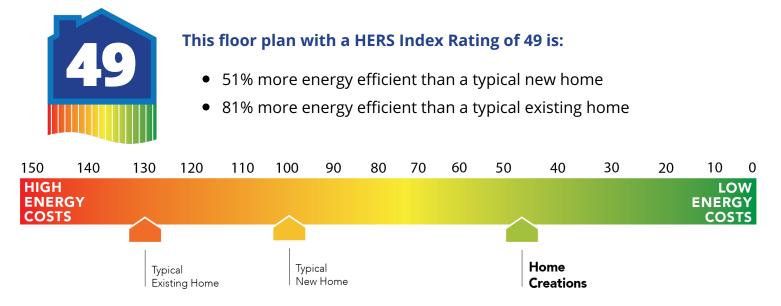

### Construction / Plumbing / Electrical / Mechanical

| construction / Plumbing / Electrical / Mechanical                                                                                                                                                                                                                                                                                                                                                                                             |                                                                                                                                                                                                                                                                                                                                                                                                                                                                                              |
|-----------------------------------------------------------------------------------------------------------------------------------------------------------------------------------------------------------------------------------------------------------------------------------------------------------------------------------------------------------------------------------------------------------------------------------------------|----------------------------------------------------------------------------------------------------------------------------------------------------------------------------------------------------------------------------------------------------------------------------------------------------------------------------------------------------------------------------------------------------------------------------------------------------------------------------------------------|
| Copper electrical wiring<br>6 mil poly moisture barrier under slab<br>Electric dryer connection in utility room<br>Heat-taped condensation lines (attic only)<br>15.2 SEER electrical central air conditioning<br>*Air and moisture barrier DUPONT TYVEK HOMEWRAP with 10-year warranty                                                                                                                                                       | Sheetrock screwed to studs/walls<br>*Uponor AquaPEX tubing for water lines<br>Enhanced modified slab on grade foundation<br>Protective ground fault interrupter circuits<br>Exterior 2 x 4 stud-grade lumber walls (16" on center)<br>*Atlas Pinnacle HP42 130 MPH class 3 impact rated shingles with Scotchgard with<br>lifetime limited warranty                                                                                                                                           |
| Exterior to interior CAT 5e outlet in front coat closet (RG6 Quad-shield cable wiring)<br>(Homes permitted after November 1, 2024)                                                                                                                                                                                                                                                                                                            |                                                                                                                                                                                                                                                                                                                                                                                                                                                                                              |
| Bathroom                                                                                                                                                                                                                                                                                                                                                                                                                                      |                                                                                                                                                                                                                                                                                                                                                                                                                                                                                              |
| Undermount sinks<br>Framed mirrors in all baths<br>Light over Primary bathroom showers<br>*Schluter-KERDI Shower System behind all shower walls<br>2 cm granite or quartz bathroom countertops with 4″ backsplash                                                                                                                                                                                                                             | Ceramic tile floor<br>Price Pfister® bathroom faucet<br>Steel tub with tiled walls in secondary bathroom(s)<br>Tiled shower and tile-surrounded garden tub in Primary bath                                                                                                                                                                                                                                                                                                                   |
| Inspections / Engineering                                                                                                                                                                                                                                                                                                                                                                                                                     |                                                                                                                                                                                                                                                                                                                                                                                                                                                                                              |
| All foundation & frame designs reviewed and stamped by 3rd party state-certified engineer.                                                                                                                                                                                                                                                                                                                                                    | HERS Index energy efficiency rating inspection performed twice by 3rd party licensed inspector (every home is tested; score varies per plan & home permit date)                                                                                                                                                                                                                                                                                                                              |
| Energy-efficiency                                                                                                                                                                                                                                                                                                                                                                                                                             |                                                                                                                                                                                                                                                                                                                                                                                                                                                                                              |
| LED lights throughout<br>Continuous eave roof ventilation<br>R-8 Perimeter foam insulation at slab<br>Up to 96% efficient tankless water heater<br>R-15 blown-in insulation in external walls. Excludes garage<br>Polycel caulking around windows, doors and joints (energy efficient caulking package)<br>Low-e Thermalpane tilt-in vinyl windows with screen (U-Factors of .30 or less & SHGC<br>Coefficient with argon gas of .26 or less) | Radiant barrier roof decking<br>R-44 blown-in insulation in attic<br>R-8 Insulated and mastic sealed A/C ducts<br>Gas heating 96% high efficiency furnace & duct work<br>Energy Star certified home (homes permitted after 01/01/2024)<br>Sill seal foam gasket used under exterior framing, against concrete, to reduce air loss<br>HERS Index Energy Efficiency Rating performed twice by 3rd party licensed inspector<br>(every home is tested; score varies per plan & home permit date) |
| Garage                                                                                                                                                                                                                                                                                                                                                                                                                                        |                                                                                                                                                                                                                                                                                                                                                                                                                                                                                              |
| Pull-down attic access in garage (per plan)<br>Wifi Enabled Garage Door Opener with 2 remotes (2-car garages only)                                                                                                                                                                                                                                                                                                                            | Finished 2-car garage with wall texture, trim and paint                                                                                                                                                                                                                                                                                                                                                                                                                                      |
| Safety                                                                                                                                                                                                                                                                                                                                                                                                                                        |                                                                                                                                                                                                                                                                                                                                                                                                                                                                                              |
| Installed smoke detectors<br>Oriented Strand Board (OSB) exterior walls<br>Tornado Straps that secure perimeter walls to rafters/roof                                                                                                                                                                                                                                                                                                         | Carbon Monoxide detectors<br>Anchor bolts that secure perimeter walls to foundation                                                                                                                                                                                                                                                                                                                                                                                                          |
| Smart Home Features                                                                                                                                                                                                                                                                                                                                                                                                                           |                                                                                                                                                                                                                                                                                                                                                                                                                                                                                              |
| Video Doorbell with Free Storage and Playback Data Feature<br>2 Electrical outlet w/dual USB ports in kitchen (permits after 03/01/2024)<br>2 Electrical outlet w/dual USB ports in primary bedroom (permits after 03/01/2024)                                                                                                                                                                                                                | Ecobee® Programmable, Wifi-Enabled, Thermostat with Heat/Cool Auto mode<br>Kwikset door hardware, including Smartkey functionality at all exterior doors<br>Electric vehicle charging plug ( 220V 50Amp service; homes permitted after<br>01/01/2024)                                                                                                                                                                                                                                        |
| Deako Smart Package (2 smart switches, 2 smart dimmer switches, and 1 simple motion sensor switch) (Homes permitted 11/1/24)                                                                                                                                                                                                                                                                                                                  |                                                                                                                                                                                                                                                                                                                                                                                                                                                                                              |
| Exterior Finishes                                                                                                                                                                                                                                                                                                                                                                                                                             |                                                                                                                                                                                                                                                                                                                                                                                                                                                                                              |
| Full sod<br>8/12 roof pitches<br>Elite landscape package with stone border<br>2 Woodford freeze-proof exterior water spigots<br>Minimum of 3 exterior waterproof electrical outlets                                                                                                                                                                                                                                                           | Covered patio<br>Enhanced exterior accents<br>Brick mailbox with cast stone address block<br>Guttering over entry and AC pad (vary per plan)<br>Brick exterior with partial siding (varies per plan)                                                                                                                                                                                                                                                                                         |
| Warranties                                                                                                                                                                                                                                                                                                                                                                                                                                    |                                                                                                                                                                                                                                                                                                                                                                                                                                                                                              |
| Termite company's 5-year warranty<br>RWC New Home limited 10-year warranty<br>Manufacturer's lifetime limited shingle warranty                                                                                                                                                                                                                                                                                                                | Builder's limited one-year warranty<br>Manufacturer's limited appliance warranty<br>Manufacturer's limited heating & cooling units warranty                                                                                                                                                                                                                                                                                                                                                  |