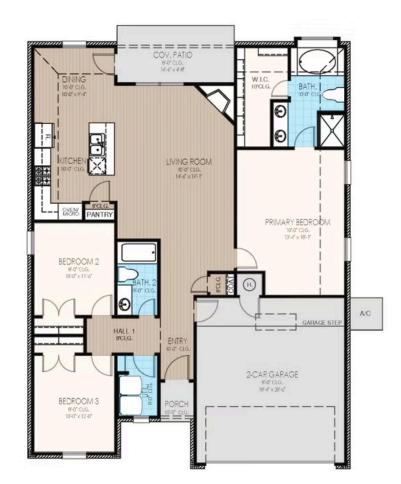

### From the Elite Collection

Floor Plan: Andrew Elite Square Feet: 1,543 (m.o.l.) Bedrooms: 3 Bathrooms: 2.0 Garage: 2 Car

The availability and/or features of this plan are subject to change without prior notice. Price of this plan will vary at different communities. Please contact our New Home Consultant for details and available homes with this plan.

# **Included Features**

Address: 13905 Klinsman Road Price: \$289,990

Collection: The Elite Collection Floor Plan: Andrew Elite

Square Feet: 1,543 (m.o.l.) Bedrooms: 3 Bathrooms: 2.0 Garage: 2 Car

## **Included Features**

Address: 13905 Klinsman Road Price: \$289,990

Collection: The Elite Collection Floor Plan: Andrew Elite

Square Feet: 1,543 (m.o.l.) Bedrooms: 3 Bathrooms: 2.0 Garage: 2 Car