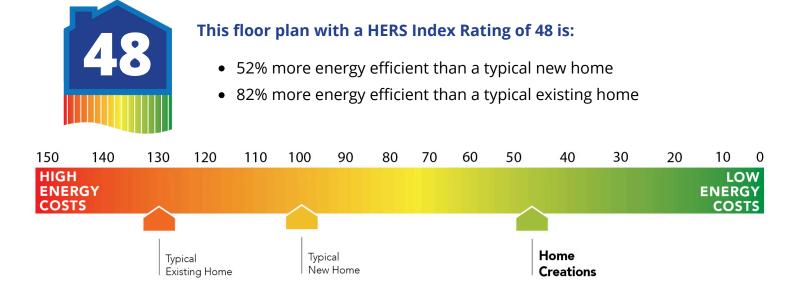

#### Construction / Plumbing / Electrical / Mechanical

| construction / Flumbing / Electrical / Mechanical                                                                                                                                                                                                                                                                                                                                                                                             |                                                                                                                                                                                                                                                                                                                                                                                                                                                                                              |
|-----------------------------------------------------------------------------------------------------------------------------------------------------------------------------------------------------------------------------------------------------------------------------------------------------------------------------------------------------------------------------------------------------------------------------------------------|----------------------------------------------------------------------------------------------------------------------------------------------------------------------------------------------------------------------------------------------------------------------------------------------------------------------------------------------------------------------------------------------------------------------------------------------------------------------------------------------|
| Copper electrical wiring<br>6 mil poly moisture barrier under slab<br>Electric dryer connection in utility room<br>Heat-taped condensation lines (attic only)<br>15.2 SEER electrical central air conditioning<br>*Air and moisture barrier DUPONT TYVEK HOMEWRAP with 10-year warranty<br>Exterior to interior CAT 5e outlet in front coat closet (RG6 Quad-shield cable wiring)                                                             | Sheetrock screwed to studs/walls<br>*Uponor AquaPEX tubing for water lines<br>Enhanced modified slab on grade foundation<br>Protective ground fault interrupter circuits<br>Exterior 2 x 4 stud-grade lumber walls (16" on center)<br>*Atlas Pinnacle HP42 130 MPH class 3 impact rated shingles with Scotchgard with<br>lifetime limited warranty                                                                                                                                           |
| (Homes permitted after November 1, 2024)                                                                                                                                                                                                                                                                                                                                                                                                      |                                                                                                                                                                                                                                                                                                                                                                                                                                                                                              |
| Bathroom                                                                                                                                                                                                                                                                                                                                                                                                                                      |                                                                                                                                                                                                                                                                                                                                                                                                                                                                                              |
| Undermount sinks<br>Framed mirrors in all baths<br>Light over Primary bathroom showers<br>*Schluter-KERDI Shower System behind all shower walls<br>2 cm granite or quartz bathroom countertops with 4″ backsplash                                                                                                                                                                                                                             | Ceramic tile floor<br>Price Pfister® bathroom faucet<br>Steel tub with tiled walls in secondary bathroom(s)<br>Tiled shower and tile-surrounded garden tub in Primary bath                                                                                                                                                                                                                                                                                                                   |
| Inspections / Engineering                                                                                                                                                                                                                                                                                                                                                                                                                     |                                                                                                                                                                                                                                                                                                                                                                                                                                                                                              |
| All foundation & frame designs reviewed and stamped by 3rd party state-certified engineer.                                                                                                                                                                                                                                                                                                                                                    | HERS Index energy efficiency rating inspection performed twice by 3rd party licensed inspector (every home is tested; score varies per plan & home permit date)                                                                                                                                                                                                                                                                                                                              |
| Energy-efficiency                                                                                                                                                                                                                                                                                                                                                                                                                             |                                                                                                                                                                                                                                                                                                                                                                                                                                                                                              |
| LED lights throughout<br>Continuous eave roof ventilation<br>R-8 Perimeter foam insulation at slab<br>Up to 96% efficient tankless water heater<br>R-15 blown-in insulation in external walls. Excludes garage<br>Polycel caulking around windows, doors and joints (energy efficient caulking package)<br>Low-e Thermalpane tilt-in vinyl windows with screen (U-Factors of .30 or less & SHGC<br>Coefficient with argon gas of .26 or less) | Radiant barrier roof decking<br>R-44 blown-in insulation in attic<br>R-8 Insulated and mastic sealed A/C ducts<br>Gas heating 96% high efficiency furnace & duct work<br>Energy Star certified home (homes permitted after 01/01/2024)<br>Sill seal foam gasket used under exterior framing, against concrete, to reduce air loss<br>HERS Index Energy Efficiency Rating performed twice by 3rd party licensed inspector<br>(every home is tested; score varies per plan & home permit date) |
| Garage                                                                                                                                                                                                                                                                                                                                                                                                                                        |                                                                                                                                                                                                                                                                                                                                                                                                                                                                                              |
| Pull-down attic access in garage (per plan)<br>Wifi Enabled Garage Door Opener with 2 remotes (2-car garages only)                                                                                                                                                                                                                                                                                                                            | Finished 2-car garage with wall texture, trim and paint                                                                                                                                                                                                                                                                                                                                                                                                                                      |
| Safety                                                                                                                                                                                                                                                                                                                                                                                                                                        |                                                                                                                                                                                                                                                                                                                                                                                                                                                                                              |
| Installed smoke detectors<br>Oriented Strand Board (OSB) exterior walls<br>Tornado Straps that secure perimeter walls to rafters/roof                                                                                                                                                                                                                                                                                                         | Carbon Monoxide detectors<br>Anchor bolts that secure perimeter walls to foundation                                                                                                                                                                                                                                                                                                                                                                                                          |
| Smart Home Features                                                                                                                                                                                                                                                                                                                                                                                                                           |                                                                                                                                                                                                                                                                                                                                                                                                                                                                                              |
| Ecobee® Programmable, Wifi-Enabled, Thermostat with Heat/Cool Auto mode<br>Kwikset door hardware, including Smartkey functionality at all exterior doors<br>Electric vehicle charging plug ( 220V 50Amp service; homes permitted after<br>01/01/2024)                                                                                                                                                                                         | 2 Electrical outlet w/dual USB ports in kitchen (permits after 03/01/2024)<br>2 Electrical outlet w/dual USB ports in primary bedroom (permits after 03/01/2024)<br>Deako Smart Package (2 smart switches, 2 smart dimmer switches, and 1 simple<br>motion sensor switch) (Homes permitted 11/1/24)                                                                                                                                                                                          |
| Exterior Finishes                                                                                                                                                                                                                                                                                                                                                                                                                             |                                                                                                                                                                                                                                                                                                                                                                                                                                                                                              |
| Full sod<br>8/12 roof pitches<br>Elite landscape package with stone border<br>2 Woodford freeze-proof exterior water spigots<br>Minimum of 3 exterior waterproof electrical outlets                                                                                                                                                                                                                                                           | Covered patio<br>Enhanced exterior accents<br>Brick mailbox with cast stone address block<br>Guttering over entry and AC pad (vary per plan)<br>Brick exterior with partial siding (varies per plan)                                                                                                                                                                                                                                                                                         |
| Warranties                                                                                                                                                                                                                                                                                                                                                                                                                                    |                                                                                                                                                                                                                                                                                                                                                                                                                                                                                              |
| Termite company's 5-year warranty<br>RWC New Home limited 10-year warranty<br>Manufacturer's lifetime limited shingle warranty                                                                                                                                                                                                                                                                                                                | Builder's limited one-year warranty<br>Manufacturer's limited appliance warranty<br>Manufacturer's limited heating & cooling units warranty                                                                                                                                                                                                                                                                                                                                                  |
|                                                                                                                                                                                                                                                                                                                                                                                                                                               |                                                                                                                                                                                                                                                                                                                                                                                                                                                                                              |