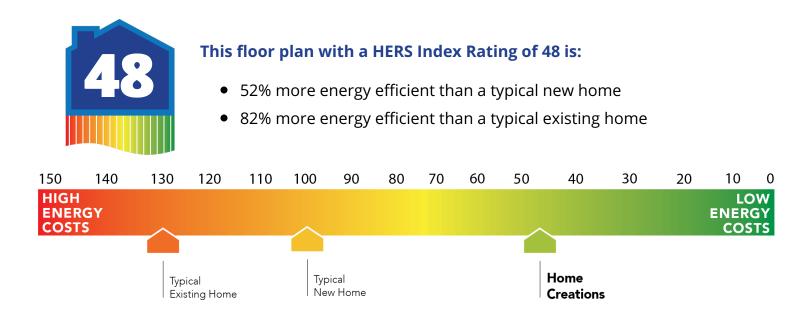

### **Construction / Plumbing / Electrical / Mechanical**

| construction / Plumbing / Electrical / Mechanical                                                                                                                                                                                                                                                                                                                                                                                                                                                                                                                                                                                                                                                                                                                                                                      |                                                                                                                                                                                                                                                                                                                                                                                                                                                                                              |
|------------------------------------------------------------------------------------------------------------------------------------------------------------------------------------------------------------------------------------------------------------------------------------------------------------------------------------------------------------------------------------------------------------------------------------------------------------------------------------------------------------------------------------------------------------------------------------------------------------------------------------------------------------------------------------------------------------------------------------------------------------------------------------------------------------------------|----------------------------------------------------------------------------------------------------------------------------------------------------------------------------------------------------------------------------------------------------------------------------------------------------------------------------------------------------------------------------------------------------------------------------------------------------------------------------------------------|
| Copper electrical wiring<br>6 mil poly moisture barrier under slab<br>Electric dryer connection in utility room<br>Heat-taped condensation lines (attic only)<br>15.2 SEER electrical central air conditioning<br>*Air and moisture barrier DUPONT TYVEK HOMEWRAP with 10-year warranty                                                                                                                                                                                                                                                                                                                                                                                                                                                                                                                                | Sheetrock screwed to studs/walls<br>*Uponor AquaPEX tubing for water lines<br>Enhanced modified slab on grade foundation<br>Protective ground fault interrupter circuits<br>Exterior 2 x 4 stud-grade lumber walls (16" on center)<br>*Atlas Pinnacle HP42 130 MPH class 3 impact rated shingles with Scotchgard with<br>lifetime limited warranty                                                                                                                                           |
| Exterior to interior CAT 5e outlet in front coat closet (RG6 Quad-shield cable wiring)<br>(Homes permitted after November 1, 2024)                                                                                                                                                                                                                                                                                                                                                                                                                                                                                                                                                                                                                                                                                     |                                                                                                                                                                                                                                                                                                                                                                                                                                                                                              |
| Bathroom                                                                                                                                                                                                                                                                                                                                                                                                                                                                                                                                                                                                                                                                                                                                                                                                               |                                                                                                                                                                                                                                                                                                                                                                                                                                                                                              |
| Undermount sinks<br>Framed mirrors in all baths<br>Light over Primary bathroom showers<br>*Schluter-KERDI Shower System behind all shower walls<br>2 cm granite or quartz bathroom countertops with 4″ backsplash                                                                                                                                                                                                                                                                                                                                                                                                                                                                                                                                                                                                      | Ceramic tile floor<br>Price Pfister® bathroom faucet<br>Steel tub with tiled walls in secondary bathroom(s)<br>Tiled shower and tile-surrounded garden tub in Primary bath                                                                                                                                                                                                                                                                                                                   |
| Inspections / Engineering                                                                                                                                                                                                                                                                                                                                                                                                                                                                                                                                                                                                                                                                                                                                                                                              |                                                                                                                                                                                                                                                                                                                                                                                                                                                                                              |
| All foundation & frame designs reviewed and stamped by 3rd party state-certified engineer.                                                                                                                                                                                                                                                                                                                                                                                                                                                                                                                                                                                                                                                                                                                             | HERS Index energy efficiency rating inspection performed twice by 3rd party licensed inspector (every home is tested; score varies per plan & home permit date)                                                                                                                                                                                                                                                                                                                              |
| Energy-efficiency                                                                                                                                                                                                                                                                                                                                                                                                                                                                                                                                                                                                                                                                                                                                                                                                      |                                                                                                                                                                                                                                                                                                                                                                                                                                                                                              |
| LED lights throughout<br>Continuous eave roof ventilation<br>R-8 Perimeter foam insulation at slab<br>Up to 96% efficient tankless water heater<br>R-15 blown-in insulation in external walls. Excludes garage<br>Polycel caulking around windows, doors and joints (energy efficient caulking package)<br>Low-e Thermalpane tilt-in vinyl windows with screen (U-Factors of .30 or less & SHGC<br>Coefficient with argon gas of .26 or less)                                                                                                                                                                                                                                                                                                                                                                          | Radiant barrier roof decking<br>R-44 blown-in insulation in attic<br>R-8 Insulated and mastic sealed A/C ducts<br>Gas heating 96% high efficiency furnace & duct work<br>Energy Star certified home (homes permitted after 01/01/2024)<br>Sill seal foam gasket used under exterior framing, against concrete, to reduce air loss<br>HERS Index Energy Efficiency Rating performed twice by 3rd party licensed inspector<br>(every home is tested; score varies per plan & home permit date) |
|                                                                                                                                                                                                                                                                                                                                                                                                                                                                                                                                                                                                                                                                                                                                                                                                                        |                                                                                                                                                                                                                                                                                                                                                                                                                                                                                              |
| Garage                                                                                                                                                                                                                                                                                                                                                                                                                                                                                                                                                                                                                                                                                                                                                                                                                 |                                                                                                                                                                                                                                                                                                                                                                                                                                                                                              |
| <b>Garage</b><br>Pull-down attic access in garage (per plan)<br>Wifi Enabled Garage Door Opener with 2 remotes (2-car garages only)                                                                                                                                                                                                                                                                                                                                                                                                                                                                                                                                                                                                                                                                                    | Finished 2-car garage with wall texture, trim and paint                                                                                                                                                                                                                                                                                                                                                                                                                                      |
| Pull-down attic access in garage (per plan)                                                                                                                                                                                                                                                                                                                                                                                                                                                                                                                                                                                                                                                                                                                                                                            | Finished 2-car garage with wall texture, trim and paint                                                                                                                                                                                                                                                                                                                                                                                                                                      |
| Pull-down attic access in garage (per plan)<br>Wifi Enabled Garage Door Opener with 2 remotes (2-car garages only)                                                                                                                                                                                                                                                                                                                                                                                                                                                                                                                                                                                                                                                                                                     | Finished 2-car garage with wall texture, trim and paint<br>Carbon Monoxide detectors<br>Anchor bolts that secure perimeter walls to foundation                                                                                                                                                                                                                                                                                                                                               |
| Pull-down attic access in garage (per plan)<br>Wifi Enabled Garage Door Opener with 2 remotes (2-car garages only)<br>Safety<br>Installed smoke detectors<br>Oriented Strand Board (OSB) exterior walls                                                                                                                                                                                                                                                                                                                                                                                                                                                                                                                                                                                                                | Carbon Monoxide detectors                                                                                                                                                                                                                                                                                                                                                                                                                                                                    |
| Pull-down attic access in garage (per plan)<br>Wifi Enabled Garage Door Opener with 2 remotes (2-car garages only)<br>Safety<br>Installed smoke detectors<br>Oriented Strand Board (OSB) exterior walls<br>Tornado Straps that secure perimeter walls to rafters/roof                                                                                                                                                                                                                                                                                                                                                                                                                                                                                                                                                  | Carbon Monoxide detectors                                                                                                                                                                                                                                                                                                                                                                                                                                                                    |
| Pull-down attic access in garage (per plan)<br>Wifi Enabled Garage Door Opener with 2 remotes (2-car garages only)<br>Safety<br>Installed smoke detectors<br>Oriented Strand Board (OSB) exterior walls<br>Tornado Straps that secure perimeter walls to rafters/roof<br>Smart Home Features<br>Video Doorbell with Free Storage and Playback Data Feature<br>2 Electrical outlet w/dual USB ports in kitchen (permits after 03/01/2024)                                                                                                                                                                                                                                                                                                                                                                               | Carbon Monoxide detectors<br>Anchor bolts that secure perimeter walls to foundation<br>Ecobee® Programmable, Wifi-Enabled, Thermostat with Heat/Cool Auto mode<br>Kwikset door hardware, including Smartkey functionality at all exterior doors<br>Electric vehicle charging plug ( 220V 50Amp service; homes permitted after                                                                                                                                                                |
| Pull-down attic access in garage (per plan)<br>Wifi Enabled Garage Door Opener with 2 remotes (2-car garages only)<br>Safety<br>Installed smoke detectors<br>Oriented Strand Board (OSB) exterior walls<br>Tornado Straps that secure perimeter walls to rafters/roof<br>Smart Home Features<br>Video Doorbell with Free Storage and Playback Data Feature<br>2 Electrical outlet w/dual USB ports in kitchen (permits after 03/01/2024)<br>2 Electrical outlet w/dual USB ports in primary bedroom (permits after 03/01/2024)<br>Deako Smart Package (2 smart switches, 2 smart dimmer switches, and 1 simple                                                                                                                                                                                                         | Carbon Monoxide detectors<br>Anchor bolts that secure perimeter walls to foundation<br>Ecobee® Programmable, Wifi-Enabled, Thermostat with Heat/Cool Auto mode<br>Kwikset door hardware, including Smartkey functionality at all exterior doors<br>Electric vehicle charging plug ( 220V 50Amp service; homes permitted after                                                                                                                                                                |
| Pull-down attic access in garage (per plan)<br>Wifi Enabled Garage Door Opener with 2 remotes (2-car garages only)<br>Safety<br>Installed smoke detectors<br>Oriented Strand Board (OSB) exterior walls<br>Tornado Straps that secure perimeter walls to rafters/roof<br>Smart Home Features<br>Video Doorbell with Free Storage and Playback Data Feature<br>2 Electrical outlet w/dual USB ports in kitchen (permits after 03/01/2024)<br>2 Electrical outlet w/dual USB ports in primary bedroom (permits after 03/01/2024)<br>Deako Smart Package (2 smart switches, 2 smart dimmer switches, and 1 simple<br>motion sensor switch) (Homes permitted 11/1/24)                                                                                                                                                      | Carbon Monoxide detectors<br>Anchor bolts that secure perimeter walls to foundation<br>Ecobee® Programmable, Wifi-Enabled, Thermostat with Heat/Cool Auto mode<br>Kwikset door hardware, including Smartkey functionality at all exterior doors<br>Electric vehicle charging plug ( 220V 50Amp service; homes permitted after                                                                                                                                                                |
| Pull-down attic access in garage (per plan)<br>Wifi Enabled Garage Door Opener with 2 remotes (2-car garages only)<br>Safety<br>Installed smoke detectors<br>Oriented Strand Board (OSB) exterior walls<br>Tornado Straps that secure perimeter walls to rafters/roof<br>Smart Home Features<br>Video Doorbell with Free Storage and Playback Data Feature<br>2 Electrical outlet w/dual USB ports in kitchen (permits after 03/01/2024)<br>2 Electrical outlet w/dual USB ports in primary bedroom (permits after 03/01/2024)<br>Deako Smart Package (2 smart switches, 2 smart dimmer switches, and 1 simple<br>motion sensor switch) (Homes permitted 11/1/24)<br>Exterior Finishes<br>Full sod<br>8/12 roof pitches<br>Elite landscape package with stone border<br>2 Woodford freeze-proof exterior water spigots | Carbon Monoxide detectors<br>Anchor bolts that secure perimeter walls to foundation<br>Ecobee® Programmable, Wifi-Enabled, Thermostat with Heat/Cool Auto mode<br>Kwikset door hardware, including Smartkey functionality at all exterior doors<br>Electric vehicle charging plug ( 220V 50Amp service; homes permitted after<br>01/01/2024)<br>Covered patio<br>Enhanced exterior accents<br>Brick mailbox with cast stone address block<br>Guttering over entry and AC pad (vary per plan) |