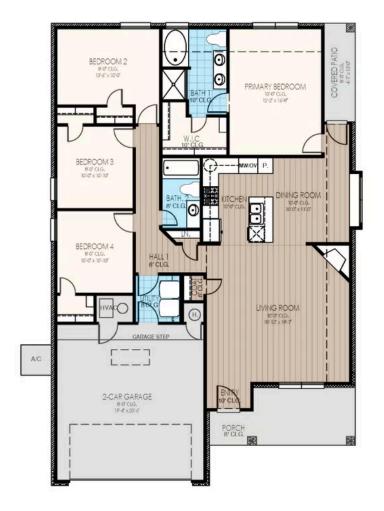

### From the Elite Collection

Floor Plan: Lynndale Plus Elite Square Feet: 1,701 (m.o.l.) Bedrooms: 4 Bathrooms: 2.0 Garage: 2 Car

The availability and/or features of this plan are subject to change without prior notice. Price of this plan will vary at different communities. Please contact our New Home Consultant for details and available homes with this plan.

# **Included Features**

Address: 13920 Klinsman Road Price: \$299,990

Collection: The Elite Collection Floor Plan: Lynndale Plus Elite

Square Feet: 1,701 (m.o.l.) Bedrooms: 4 Bathrooms: 2.0 Garage: 2 Car

## **Included Features**

Address: 13920 Klinsman Road Price: \$299,990

Collection: The Elite Collection Floor Plan: Lynndale Plus Elite

Square Feet: 1,701 (m.o.l.) Bedrooms: 4 Bathrooms: 2.0 Garage: 2 Car