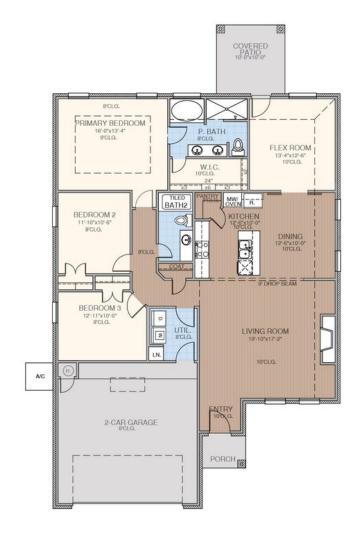

## From the Elite Collection

Floor Plan: Paisley Elite Square Feet: 1,806 (m.o.l.) Bedrooms: 3 Bathrooms: 2.0 Garage: 2 Car