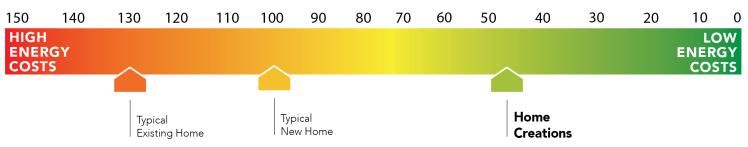

## This floor plan with a HERS Index Rating of 48 is:

- 82% more energy efficient than a typical new home
- 52% more energy efficient than a typical existing home