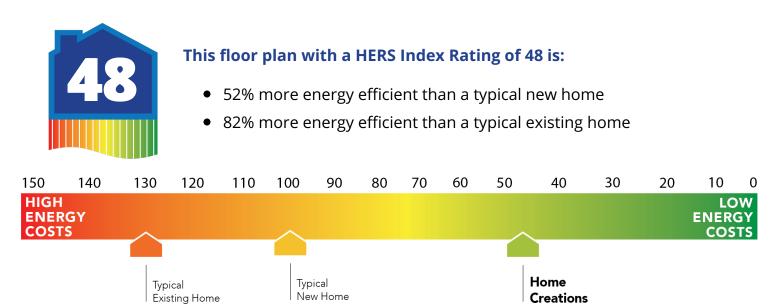

## **Included Features**

**Collection:** The Elite Collection **Floor Plan:** Bella Elite

Square Feet: 1,722 (m.o.l.) Bedrooms: 3 Bathrooms: 2.0 Garage: 2 Car

| opper electrical wiring<br>mil poly moisture barrier under slab<br>lectric dryer connection in utility room<br>leat-taped condensation lines (attic only)<br>5.2 SEER electrical central air conditioning<br>Air and moisture barrier DUPONT TYVEK HOMEWRAP with 10-year warranty                                                                                                                                                                                                    | Sheetrock screwed to studs/walls<br>*Uponor AquaPEX tubing for water lines<br>Enhanced modified slab on grade foundation<br>Protective ground fault interrupter circuits<br>Exterior 2 x 4 stud-grade lumber walls (16" on center)<br>*Atlas Pinnacle HP42 130 MPH class 3 impact rated shingles with Scotchgard with<br>lifetime limited warranty                                                                                                                                           |
|--------------------------------------------------------------------------------------------------------------------------------------------------------------------------------------------------------------------------------------------------------------------------------------------------------------------------------------------------------------------------------------------------------------------------------------------------------------------------------------|----------------------------------------------------------------------------------------------------------------------------------------------------------------------------------------------------------------------------------------------------------------------------------------------------------------------------------------------------------------------------------------------------------------------------------------------------------------------------------------------|
| Exterior to interior CAT 5e outlet in front coat closet (RG6 Quad-shield cable wiring)<br>(Homes permitted after November 1, 2024)                                                                                                                                                                                                                                                                                                                                                   |                                                                                                                                                                                                                                                                                                                                                                                                                                                                                              |
| Bathroom                                                                                                                                                                                                                                                                                                                                                                                                                                                                             |                                                                                                                                                                                                                                                                                                                                                                                                                                                                                              |
| Indermount sinks<br>ramed mirrors in all baths<br>ight over Primary bathroom showers<br>Schluter-KERDI Shower System behind all shower walls<br>cm granite or quartz bathroom countertops with 4″ backsplash                                                                                                                                                                                                                                                                         | Ceramic tile floor<br>Price Pfister® bathroom faucet<br>Steel tub with tiled walls in secondary bathroom(s)<br>Tiled shower and tile-surrounded garden tub in Primary bath                                                                                                                                                                                                                                                                                                                   |
| nterior Finishes                                                                                                                                                                                                                                                                                                                                                                                                                                                                     |                                                                                                                                                                                                                                                                                                                                                                                                                                                                                              |
| quare corners<br>" paint grade casing<br>entless gas log fireplace<br>tocker switches (homes permitted after 5/1/23)<br>O' seasonal storage in primary closet (select plans)<br>'ossible finishes include Satin Nickel, Matte Black, or Oil Rubbed Bronze<br>taised 10' ceiling in living areas and Primary bedrooms (trays 9') (on certain single<br>tory plans)<br>inhanced light package including chandelier, island pendants, coach lights and vanity<br>ghts (varies per plan) | Hand textured walls<br>5" paint grade baseboard<br>Ceramic tile floor in baths and utility<br>Deako Rocker Switches (Homes permitted after 11/1/24)<br>Insulated entry door with glass insert (panel style may vary)<br>Standard wood-look tile selections in living room, dining, kitchen, entry and hall.<br>Ceiling fans in living room and primary bedroom (Box rated and wired for ceiling fans<br>in all other bedrooms)                                                               |
| nspections / Engineering                                                                                                                                                                                                                                                                                                                                                                                                                                                             |                                                                                                                                                                                                                                                                                                                                                                                                                                                                                              |
| Il foundation & frame designs reviewed and stamped by 3rd party state-certified<br>ngineer.                                                                                                                                                                                                                                                                                                                                                                                          | HERS Index energy efficiency rating inspection performed twice by 3rd party licensed inspector (every home is tested; score varies per plan & home permit date)                                                                                                                                                                                                                                                                                                                              |
| nergy-efficiency                                                                                                                                                                                                                                                                                                                                                                                                                                                                     |                                                                                                                                                                                                                                                                                                                                                                                                                                                                                              |
| ED lights throughout<br>Continuous eave roof ventilation<br>-8 Perimeter foam insulation at slab<br>Up to 96% efficient tankless water heater<br>-15 blown-in insulation in external walls. Excludes garage<br>olycel caulking around windows, doors and joints (energy efficient caulking package)<br>ow-e Thermalpane tilt-in vinyl windows with screen (U-Factors of .30 or less & SHGC<br>Coefficient with argon gas of .26 or less)                                             | Radiant barrier roof decking<br>R-44 blown-in insulation in attic<br>R-8 Insulated and mastic sealed A/C ducts<br>Gas heating 96% high efficiency furnace & duct work<br>Energy Star certified home (homes permitted after 01/01/2024)<br>Sill seal foam gasket used under exterior framing, against concrete, to reduce air loss<br>HERS Index Energy Efficiency Rating performed twice by 3rd party licensed inspector<br>(every home is tested; score varies per plan & home permit date) |
| Sarage                                                                                                                                                                                                                                                                                                                                                                                                                                                                               |                                                                                                                                                                                                                                                                                                                                                                                                                                                                                              |
| ull-down attic access in garage (per plan)<br>Vifi Enabled Garage Door Opener with 2 remotes (2-car garages only)                                                                                                                                                                                                                                                                                                                                                                    | Finished 2-car garage with wall texture, trim and paint                                                                                                                                                                                                                                                                                                                                                                                                                                      |
| Safety                                                                                                                                                                                                                                                                                                                                                                                                                                                                               |                                                                                                                                                                                                                                                                                                                                                                                                                                                                                              |
| nstalled smoke detectors<br>Driented Strand Board (OSB) exterior walls<br>fornado Straps that secure perimeter walls to rafters/roof                                                                                                                                                                                                                                                                                                                                                 | Carbon Monoxide detectors<br>Anchor bolts that secure perimeter walls to foundation                                                                                                                                                                                                                                                                                                                                                                                                          |
| Smart Home Features                                                                                                                                                                                                                                                                                                                                                                                                                                                                  |                                                                                                                                                                                                                                                                                                                                                                                                                                                                                              |
| ídeo Doorbell with Free Storage and Playback Data Feature<br>Electrical outlet w/dual USB ports in kitchen (permits after 03/01/2024)<br>Electrical outlet w/dual USB ports in primary bedroom (permits after 03/01/2024)                                                                                                                                                                                                                                                            | Ecobee® Programmable, Wifi-Enabled, Thermostat with Heat/Cool Auto mode<br>Kwikset door hardware, including Smartkey functionality at all exterior doors<br>Electric vehicle charging plug ( 220V 50Amp service; homes permitted after<br>01/01/2024)                                                                                                                                                                                                                                        |
| Deako Smart Package (2 smart switches, 2 smart dimmer switches, and 1 simple<br>notion sensor switch) (Homes permitted 11/1/24)                                                                                                                                                                                                                                                                                                                                                      | 5 H 5 H 2 5 2 H                                                                                                                                                                                                                                                                                                                                                                                                                                                                              |
| Exterior Finishes                                                                                                                                                                                                                                                                                                                                                                                                                                                                    |                                                                                                                                                                                                                                                                                                                                                                                                                                                                                              |
| ull sod<br>/12 roof pitches<br>/lite landscape package with stone border<br>/Woodford freeze-proof exterior water spigots<br>/linimum of 3 exterior waterproof electrical outlets                                                                                                                                                                                                                                                                                                    | Covered patio<br>Enhanced exterior accents<br>Brick mailbox with cast stone address block<br>Guttering over entry and AC pad (vary per plan)<br>Brick exterior with partial siding (varies per plan)                                                                                                                                                                                                                                                                                         |
| Narranties                                                                                                                                                                                                                                                                                                                                                                                                                                                                           |                                                                                                                                                                                                                                                                                                                                                                                                                                                                                              |
| ermite company's 5-year warranty<br>WC New Home limited 10-year warranty<br>/anufacturer's lifetime limited shingle warranty                                                                                                                                                                                                                                                                                                                                                         | Builder's limited one-year warranty<br>Manufacturer's limited appliance warranty<br>Manufacturer's limited heating & cooling units warranty                                                                                                                                                                                                                                                                                                                                                  |