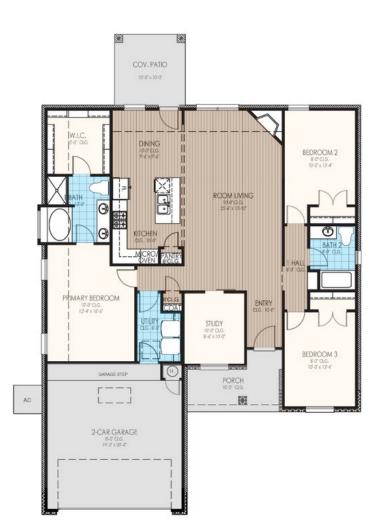

## **Bella Elite**

Collection: The Elite Collection Floor Plan: Bella Elite Square Feet: 1,722 (m.o.l.) Bedrooms: 3 Bathrooms: 2.0 Garage: 2 Car

Elevation A