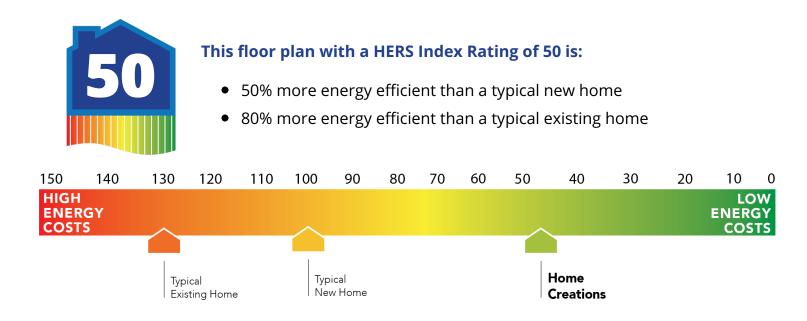

## **Included Features**

Collection: The Elite Collection Floor Plan: Berkeley Elite

Square Feet: 2,535 (m.o.l.) Bedrooms: 4 Bathrooms: 3.5 Garage: 2 Car

|                                                                                                                                                                                                                                                                                                                                                                                                                                                                                             | 5                                                                                                                                                                                                                                                                                                                                                                                                                                                                                            |
|---------------------------------------------------------------------------------------------------------------------------------------------------------------------------------------------------------------------------------------------------------------------------------------------------------------------------------------------------------------------------------------------------------------------------------------------------------------------------------------------|----------------------------------------------------------------------------------------------------------------------------------------------------------------------------------------------------------------------------------------------------------------------------------------------------------------------------------------------------------------------------------------------------------------------------------------------------------------------------------------------|
| <b>Construction / Plumbing / Electrical / Mechanical</b><br>Copper electrical wiring<br>6 mil poly moisture barrier under slab<br>Electric dryer connection in utility room<br>Heat-taped condensation lines (attic only)<br>15.2 SEER electrical central air conditioning<br>*Air and moisture barrier DUPONT TYVEK HOMEWRAP with 10-year warranty                                                                                                                                         | Sheetrock screwed to studs/walls<br>*Uponor AquaPEX tubing for water lines<br>Enhanced modified slab on grade foundation<br>Protective ground fault interrupter circuits<br>Exterior 2 x 4 stud-grade lumber walls (16" on center)<br>*Atlas Pinnacle HP42 130 MPH class 3 impact rated shingles with Scotchgard with<br>lifetime limited warranty                                                                                                                                           |
| Exterior to interior CAT 5e outlet in front coat closet (RG6 Quad-shield cable wiring)<br>(Homes permitted after November 1, 2024)                                                                                                                                                                                                                                                                                                                                                          |                                                                                                                                                                                                                                                                                                                                                                                                                                                                                              |
| Bathroom                                                                                                                                                                                                                                                                                                                                                                                                                                                                                    |                                                                                                                                                                                                                                                                                                                                                                                                                                                                                              |
| Undermount sinks<br>Framed mirrors in all baths<br>Light over Primary bathroom showers<br>*Schluter-KERDI Shower System behind all shower walls<br>2 cm granite or quartz bathroom countertops with 4" backsplash                                                                                                                                                                                                                                                                           | Ceramic tile floor<br>Price Pfister® bathroom faucet<br>Steel tub with tiled walls in secondary bathroom(s)<br>Tiled shower and tile-surrounded garden tub in Primary bath                                                                                                                                                                                                                                                                                                                   |
| Interior Finishes                                                                                                                                                                                                                                                                                                                                                                                                                                                                           |                                                                                                                                                                                                                                                                                                                                                                                                                                                                                              |
| Square corners<br>3" paint grade casing<br>Ventless gas log fireplace<br>Rocker switches (homes permitted after 5/1/23)<br>10' seasonal storage in primary closet (select plans)<br>Possible finishes include Satin Nickel, Matte Black, or Oil Rubbed Bronze<br>Raised 10' ceiling in living areas and Primary bedrooms (trays 9') (on certain single<br>story plans)<br>Enhanced light package including chandelier, island pendants, coach lights and vanity<br>lights (varies per plan) | Hand textured walls<br>5" paint grade baseboard<br>Ceramic tile floor in baths and utility<br>Deako Rocker Switches (Homes permitted after 11/1/24)<br>Insulated entry door with glass insert (panel style may vary)<br>Standard wood-look tile selections in living room, dining, kitchen, entry and hall.<br>Ceiling fans in living room and primary bedroom (Box rated and wired for ceiling fans<br>in all other bedrooms)                                                               |
| Inspections / Engineering                                                                                                                                                                                                                                                                                                                                                                                                                                                                   |                                                                                                                                                                                                                                                                                                                                                                                                                                                                                              |
| All foundation & frame designs reviewed and stamped by 3rd party state-certified engineer.                                                                                                                                                                                                                                                                                                                                                                                                  | HERS Index energy efficiency rating inspection performed twice by 3rd party licensed<br>inspector (every home is tested; score varies per plan & home permit date)                                                                                                                                                                                                                                                                                                                           |
| Energy-efficiency                                                                                                                                                                                                                                                                                                                                                                                                                                                                           |                                                                                                                                                                                                                                                                                                                                                                                                                                                                                              |
| LED lights throughout<br>Continuous eave roof ventilation<br>R-8 Perimeter foam insulation at slab<br>Up to 96% efficient tankless water heater<br>R-15 blown-in insulation in external walls. Excludes garage<br>Polycel caulking around windows, doors and joints (energy efficient caulking package)<br>Low-e Thermalpane tilt-in vinyl windows with screen (U-Factors of .30 or less & SHGC<br>Coefficient with argon gas of .26 or less)                                               | Radiant barrier roof decking<br>R-44 blown-in insulation in attic<br>R-8 Insulated and mastic sealed A/C ducts<br>Gas heating 96% high efficiency furnace & duct work<br>Energy Star certified home (homes permitted after 01/01/2024)<br>Sill seal foam gasket used under exterior framing, against concrete, to reduce air loss<br>HERS Index Energy Efficiency Rating performed twice by 3rd party licensed inspector<br>(every home is tested; score varies per plan & home permit date) |
| Garage                                                                                                                                                                                                                                                                                                                                                                                                                                                                                      |                                                                                                                                                                                                                                                                                                                                                                                                                                                                                              |
| Pull-down attic access in garage (per plan)<br>Wifi Enabled Garage Door Opener with 2 remotes (2-car garages only)                                                                                                                                                                                                                                                                                                                                                                          | Finished 2-car garage with wall texture, trim and paint                                                                                                                                                                                                                                                                                                                                                                                                                                      |
| Safety                                                                                                                                                                                                                                                                                                                                                                                                                                                                                      |                                                                                                                                                                                                                                                                                                                                                                                                                                                                                              |
| Installed smoke detectors<br>Oriented Strand Board (OSB) exterior walls<br>Tornado Straps that secure perimeter walls to rafters/roof                                                                                                                                                                                                                                                                                                                                                       | Carbon Monoxide detectors<br>Anchor bolts that secure perimeter walls to foundation                                                                                                                                                                                                                                                                                                                                                                                                          |
| Smart Home Features                                                                                                                                                                                                                                                                                                                                                                                                                                                                         |                                                                                                                                                                                                                                                                                                                                                                                                                                                                                              |
| Ecobee® Programmable, Wifi-Enabled, Thermostat with Heat/Cool Auto mode<br>Kwikset door hardware, including Smartkey functionality at all exterior doors<br>Electric vehicle charging plug ( 220V 50Amp service; homes permitted after<br>01/01/2024)                                                                                                                                                                                                                                       | 2 Electrical outlet w/dual USB ports in kitchen (permits after 03/01/2024)<br>2 Electrical outlet w/dual USB ports in primary bedroom (permits after 03/01/2024)<br>Deako Smart Package (2 smart switches, 2 smart dimmer switches, and 1 simple<br>motion sensor switch) (Homes permitted 11/1/24)                                                                                                                                                                                          |
| Exterior Finishes                                                                                                                                                                                                                                                                                                                                                                                                                                                                           |                                                                                                                                                                                                                                                                                                                                                                                                                                                                                              |
| Full sod<br>8/12 roof pitches<br>Elite landscape package with stone border<br>2 Woodford freeze-proof exterior water spigots<br>Minimum of 3 exterior waterproof electrical outlets                                                                                                                                                                                                                                                                                                         | Covered patio<br>Enhanced exterior accents<br>Brick mailbox with cast stone address block<br>Guttering over entry and AC pad (vary per plan)<br>Brick exterior with partial siding (varies per plan)                                                                                                                                                                                                                                                                                         |
| Warranties                                                                                                                                                                                                                                                                                                                                                                                                                                                                                  |                                                                                                                                                                                                                                                                                                                                                                                                                                                                                              |
| Termite company's 5-year warranty<br>RWC New Home limited 10-year warranty<br>Manufacturer's lifetime limited shingle warranty                                                                                                                                                                                                                                                                                                                                                              | Builder's limited one-year warranty<br>Manufacturer's limited appliance warranty<br>Manufacturer's limited heating & cooling units warranty                                                                                                                                                                                                                                                                                                                                                  |