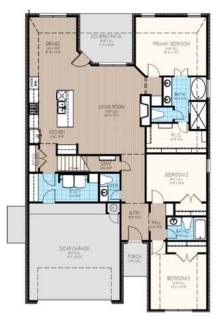

## **Berkeley Elite** Collection: The Elite Collection Floor Plan: Berkeley Elite Square Feet: 2,535 (m.o.l.) Bedrooms: 4 Bathrooms: 3.5 Garage: 2 Car

Elevation A

Elevation B