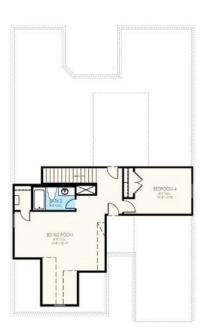

## **Berkeley Elite** Collection: The Elite Collection Floor Plan: Berkeley Elite Square Feet: 2,535 (m.o.l.) Bedrooms: 4 Bathrooms: 3.5 Garage: 2 Car

Elevation A

Elevation B